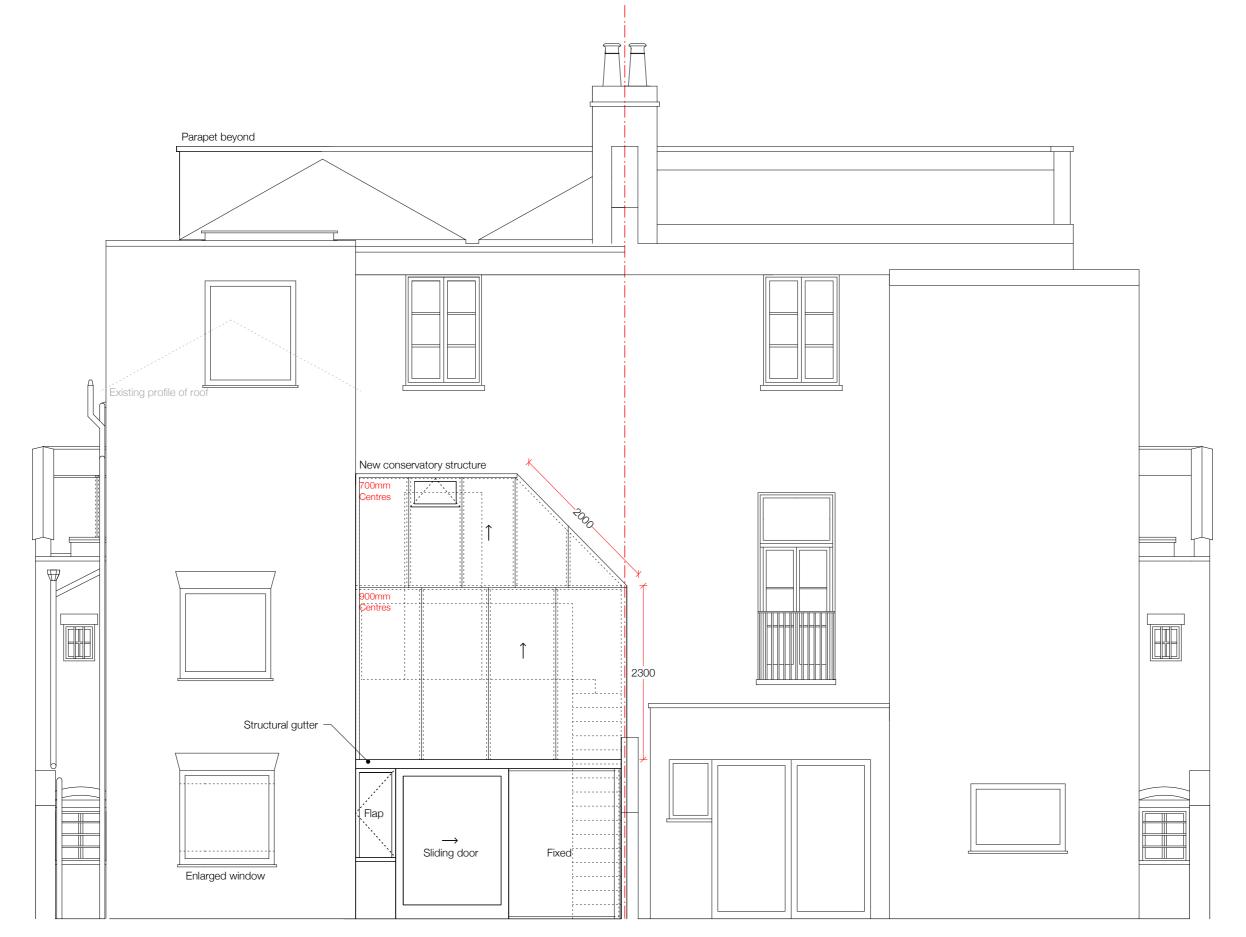

84 FOUNDLING COURT LONDON WC1N 1AN TEL 020 7837 8208 FAX 020 7837 8298 BRENDAN@BW-ARCHITECT.CO.UK

PROJECT:

DRAWN

Rochester Road NW1 SCALE 12.04.2012

1:50@A3 CHECKED APPROVED DRAWING TITLE

PROPOSED SOUTH WEST ELEVATION PROJECT REF. DRAWING NO.

56RR A/109 CAD REFERENCES

84 FOUNDLING COURT LONDON WC1N 1AN TEL 020 7837 8208 FAX 020 7837 8298 BRENDAN@BW-ARCHITECT.CO.UK

PROJECT: Rochester Road NW1

DRAWN

SCALE STATUS 12.04.2012 1:50@A3

CHECKED APPROVED