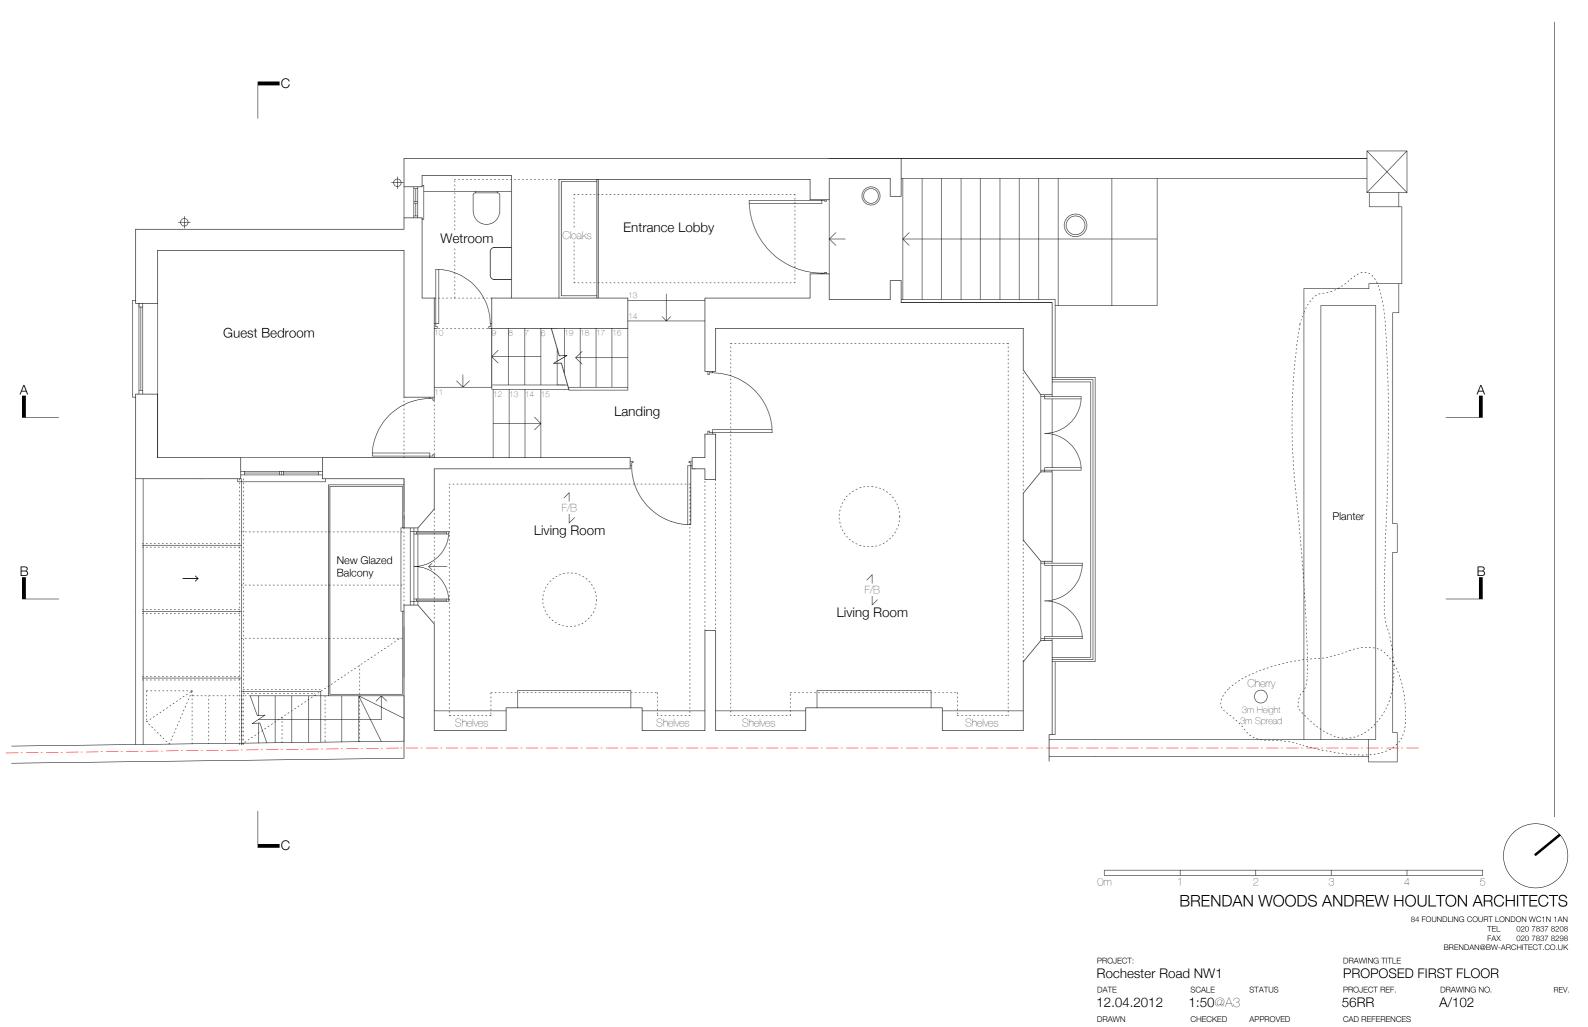

84 FOUNDLING COURT LONDON WC1N 1AN TEL 020 7837 8208 FAX 020 7837 8298 BRENDAN@BW-ARCHITECT.CO.UK

DRAWING TITLE PROJECT: PROPOSED SECOND FLOOR Rochester Road NW1 DATE SCALE PROJECT REF. DRAWING NO. 12.04.2012 56RR A/103 1:50@A3 DRAWN CHECKED APPROVED CAD REFERENCES



CAD REFERENCES

PROJECT REF.

56RR

DRAWING NO.

A/104

SCALE

1:50@A3

APPROVED

CHECKED

12.04.2012

DRAWN



CAD REFERENCES

DRAWN

CHECKED

APPROVED



84 FOUNDLING COURT LONDON WC1N 1AN TEL 020 7837 8208 FAX 020 7837 8298 BRENDAN@BW-ARCHITECT.CO.UK

PROJECT: Rochester Road NW1 SCALE STATUS 12.04.2012 1:50@A3

CHECKED APPROVED

DRAWN

56RR

DRAWING TITLE PROPOSED SECTION AA PROJECT REF. DRAWING NO.

A/106 CAD REFERENCES

© BRENDAN WOODS ANDREW HOULTON ARCHITECTS -ALL RIGHTS DESCRIBED IN CHAPTER IV OF THE COPYRIGHT