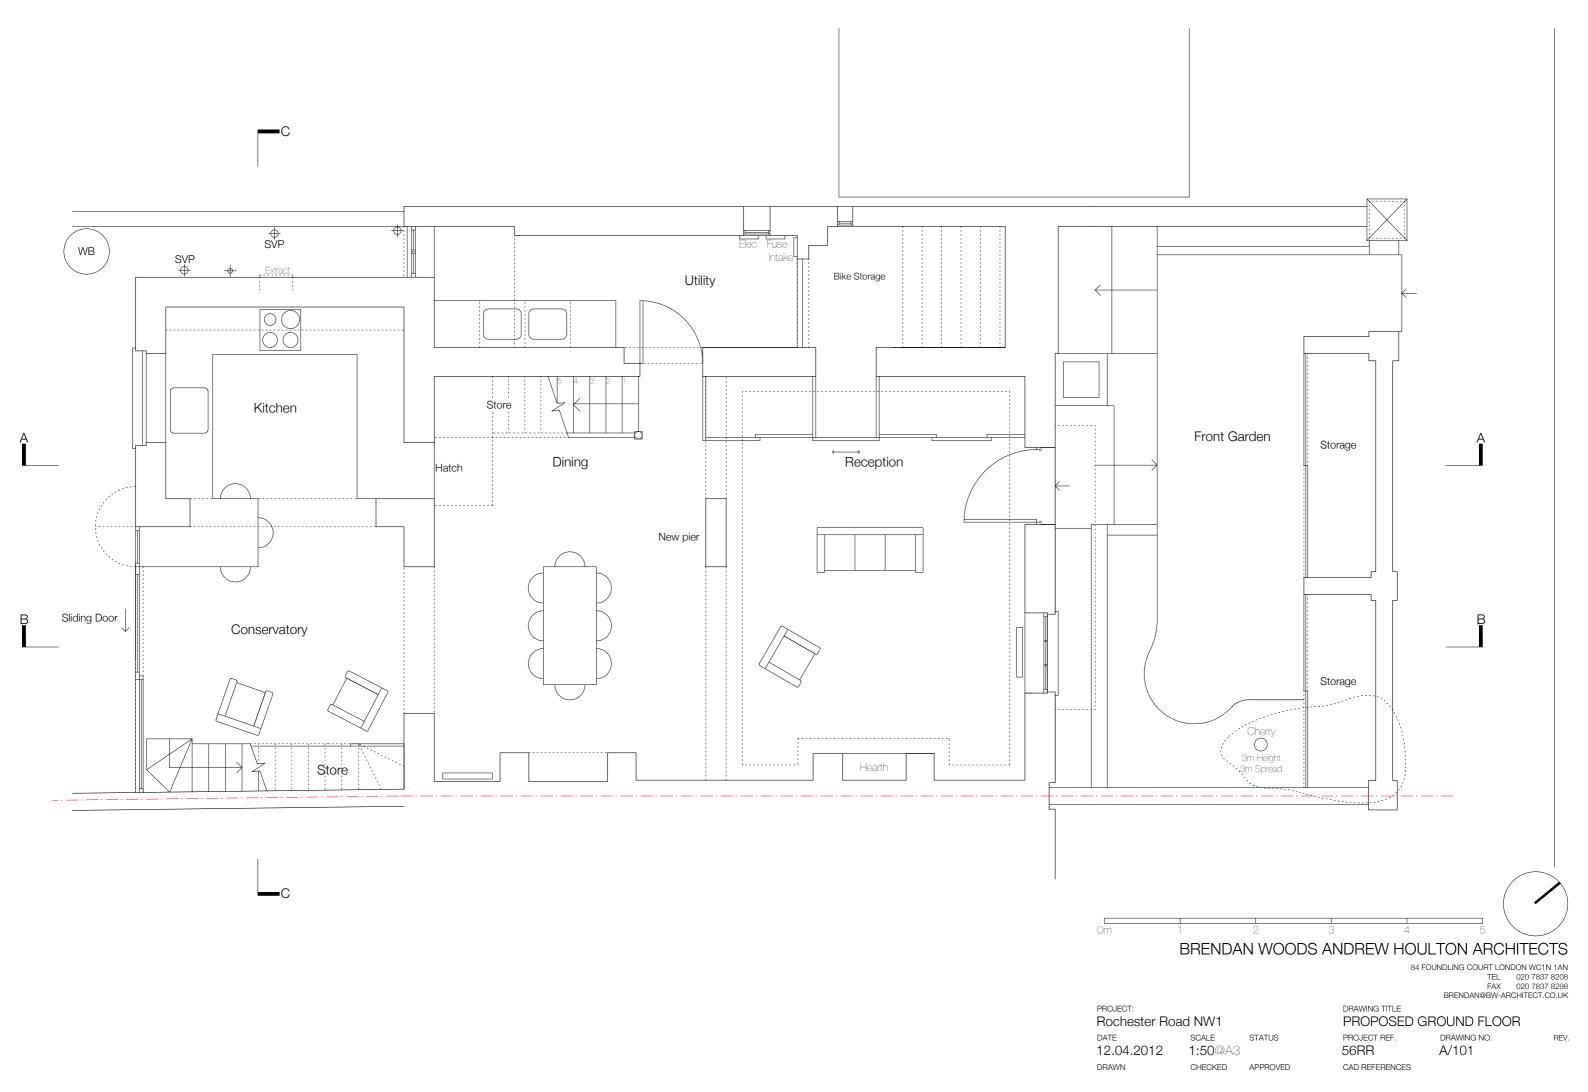

84 FOUNDLING COURT LONDON WC1N 1AN TEL 020 7837 8208 FAX 020 7837 8298 BRENDAN@BW-ARCHITECT.CO.UK

DRAWING TITLE PROJECT: PROPOSED SECOND FLOOR Rochester Road NW1 DATE SCALE PROJECT REF. DRAWING NO. 12.04.2012 56RR A/103 1:50@A3 DRAWN CHECKED APPROVED CAD REFERENCES



CAD REFERENCES

PROJECT REF.

56RR

DRAWING NO.

A/104

SCALE

1:50@A3

APPROVED

CHECKED

12.04.2012

DRAWN



CAD REFERENCES

DRAWN

CHECKED

APPROVED



84 FOUNDLING COURT LONDON WC1N 1AN TEL 020 7837 8208 FAX 020 7837 8298 BRENDAN@BW-ARCHITECT.CO.UK

PROJECT: Rochester Road NW1 SCALE STATUS 12.04.2012 1:50@A3

CHECKED APPROVED

DRAWN

56RR

DRAWING TITLE PROPOSED SECTION AA PROJECT REF. DRAWING NO.

A/106 CAD REFERENCES

© BRENDAN WOODS ANDREW HOULTON ARCHITECTS -ALL RIGHTS DESCRIBED IN CHAPTER IV OF THE COPYRIGH