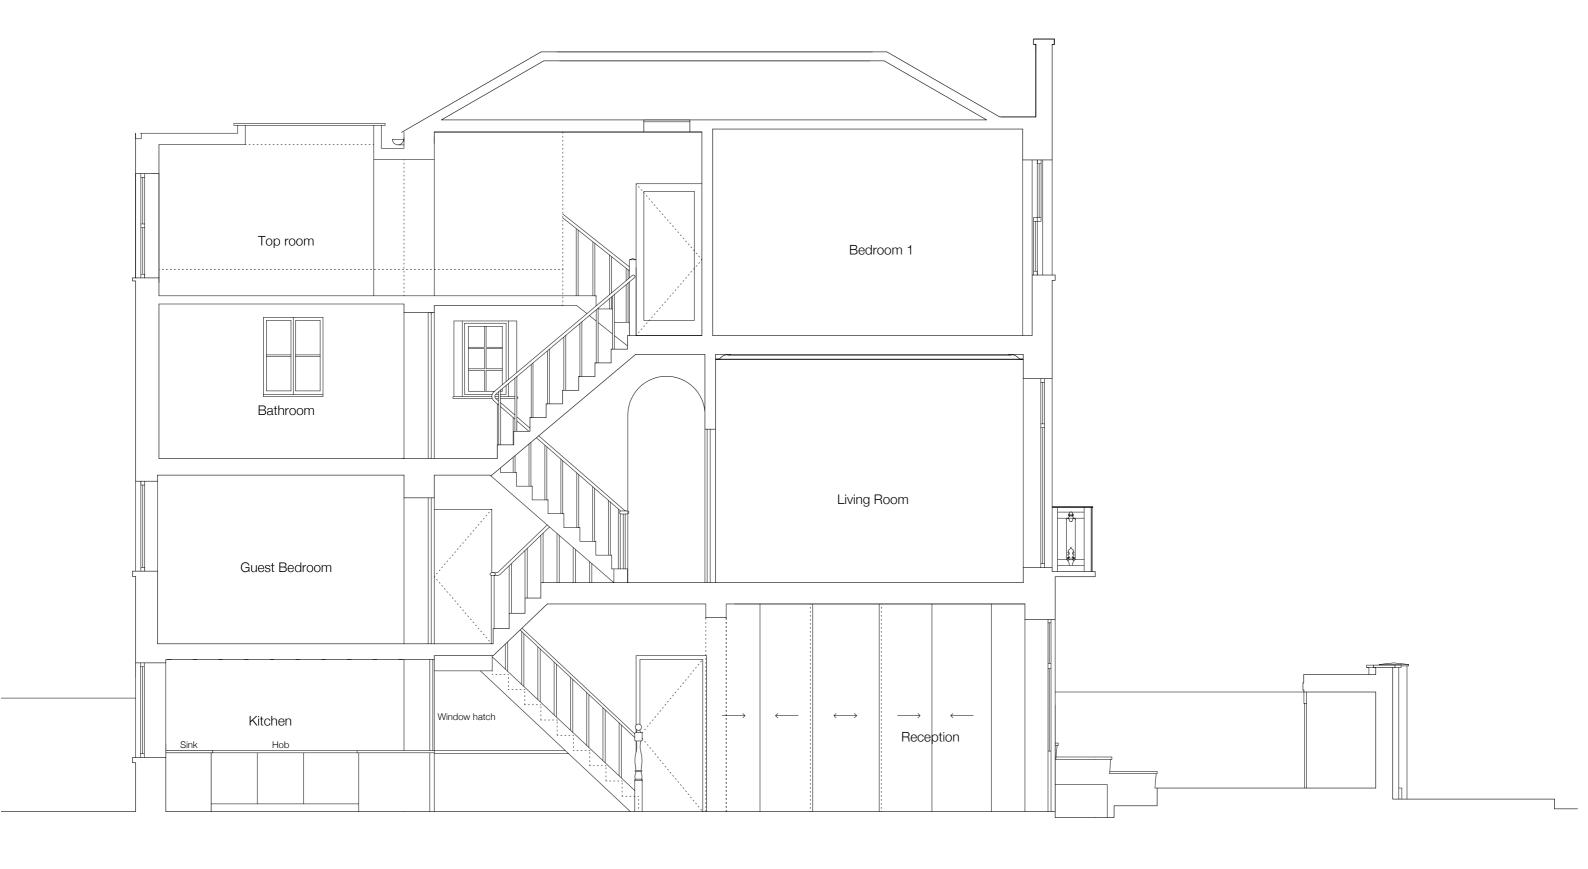

PROJECT: Rochester Road NW1 SCALE STATUS 12.04.2012 1:50@A3

CHECKED APPROVED

DRAWN

56RR

DRAWING TITLE PROPOSED SECTION AA PROJECT REF. DRAWING NO.

A/106 CAD REFERENCES

© BRENDAN WOODS ANDREW HOULTON ARCHITECTS -ALL RIGHTS DESCRIBED IN CHAPTER IV OF THE COPYRIGHT DESIGNS AND PATENTS ACT 1988 HAVE BEEN ASSERTED.