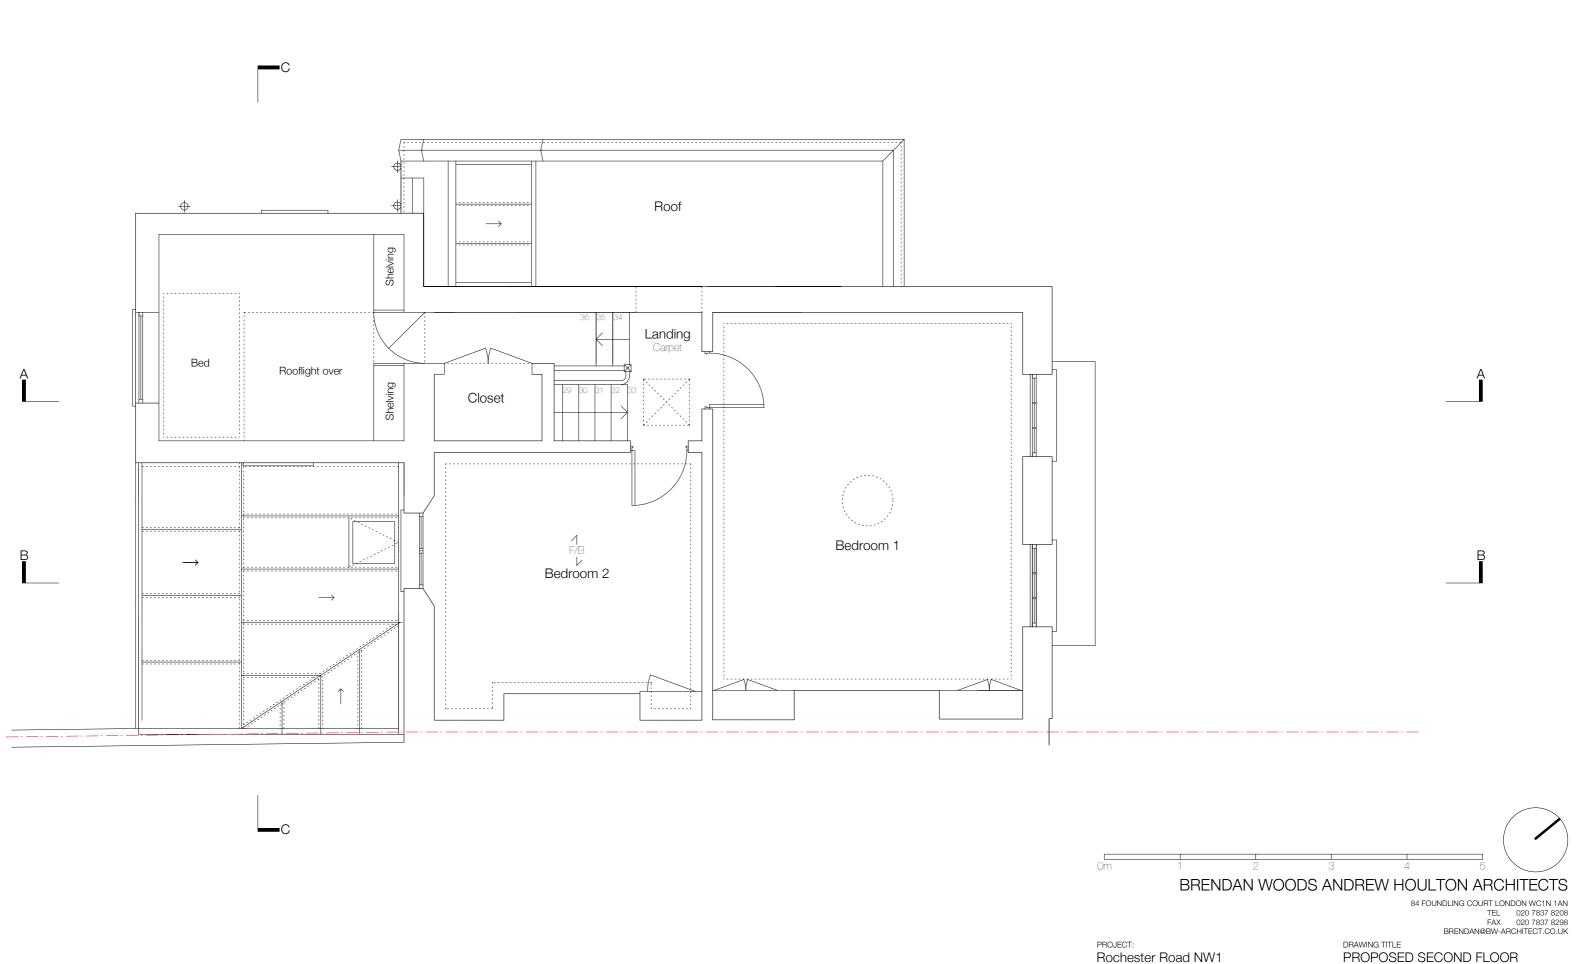

84 FOUNDLING COURT LONDON WC1N 1AN TEL 020 7837 8208 FAX 020 7837 8298 BRENDAN@BW-ARCHITECT.CO.UK

DRAWING TITLE PROJECT: PROPOSED SECOND FLOOR Rochester Road NW1 DATE SCALE PROJECT REF. DRAWING NO. 12.04.2012 56RR A/103 1:50@A3 DRAWN CHECKED APPROVED CAD REFERENCES