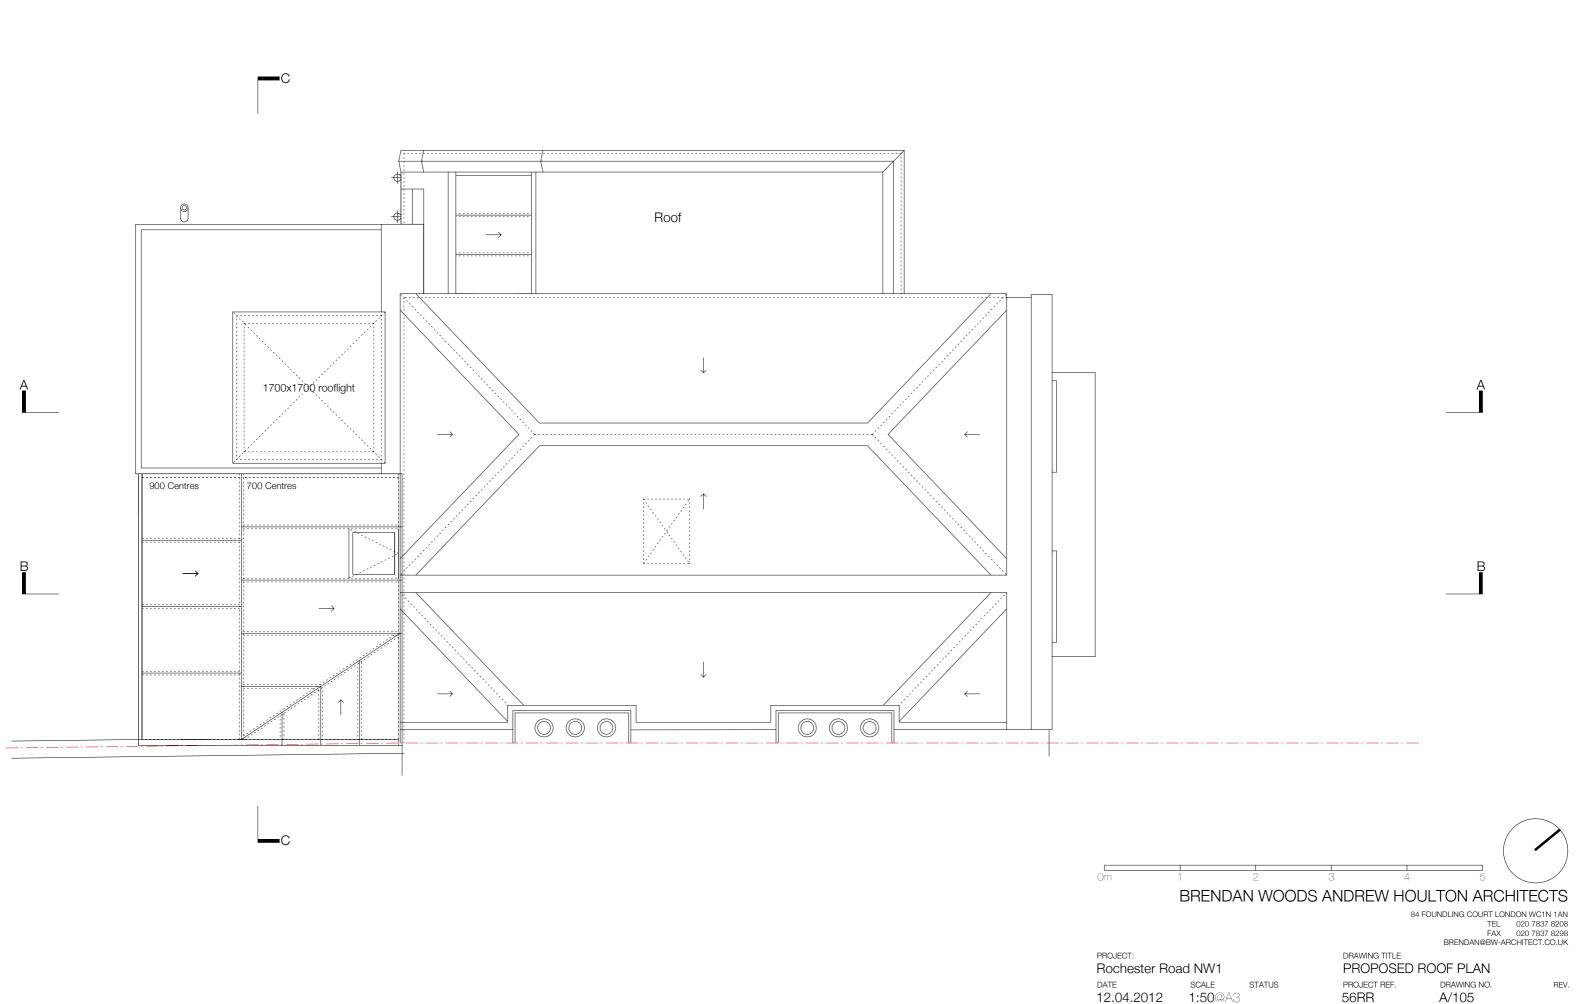

CAD REFERENCES

PROJECT REF.

56RR

DRAWING NO.

A/104

SCALE

1:50@A3

APPROVED

CHECKED

12.04.2012

DRAWN

CAD REFERENCES

DRAWN

CHECKED

APPROVED

84 FOUNDLING COURT LONDON WC1N 1AN TEL 020 7837 8208 FAX 020 7837 8298 BRENDAN@BW-ARCHITECT.CO.UK