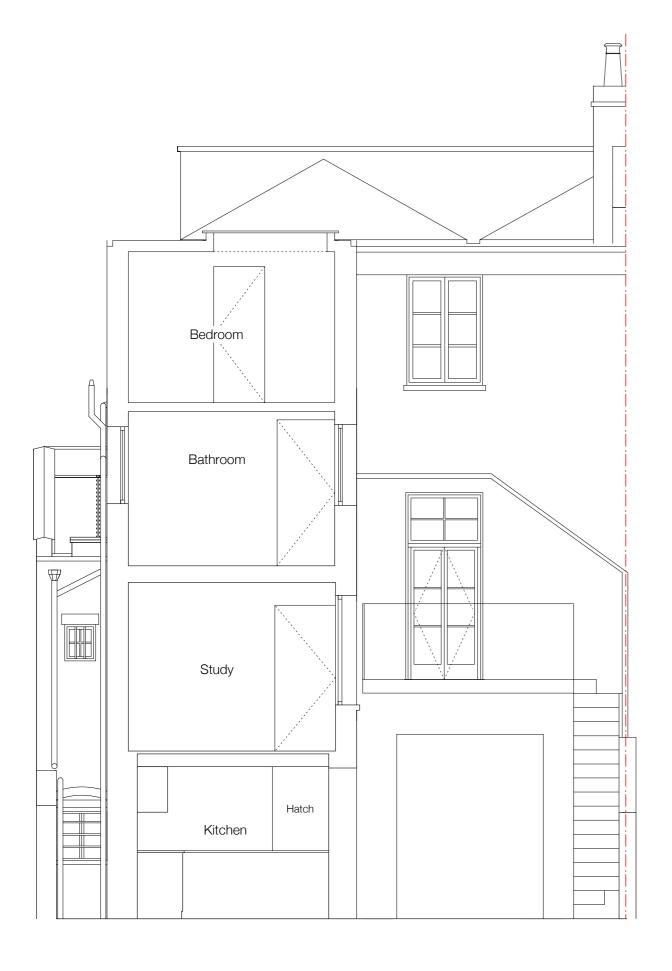

PROJECT: Rochester Road NW1 SCALE STATUS 12.04.2012 1:50@A3

CHECKED APPROVED

DRAWN

56RR

DRAWING TITLE PROPOSED SECTION AA PROJECT REF. DRAWING NO.

A/106 CAD REFERENCES

© BRENDAN WOODS ANDREW HOULTON ARCHITECTS -ALL RIGHTS DESCRIBED IN CHAPTER IV OF THE COPYRIGHT DESIGNS AND PATENTS ACT 1988 HAVE BEEN ASSERTED.