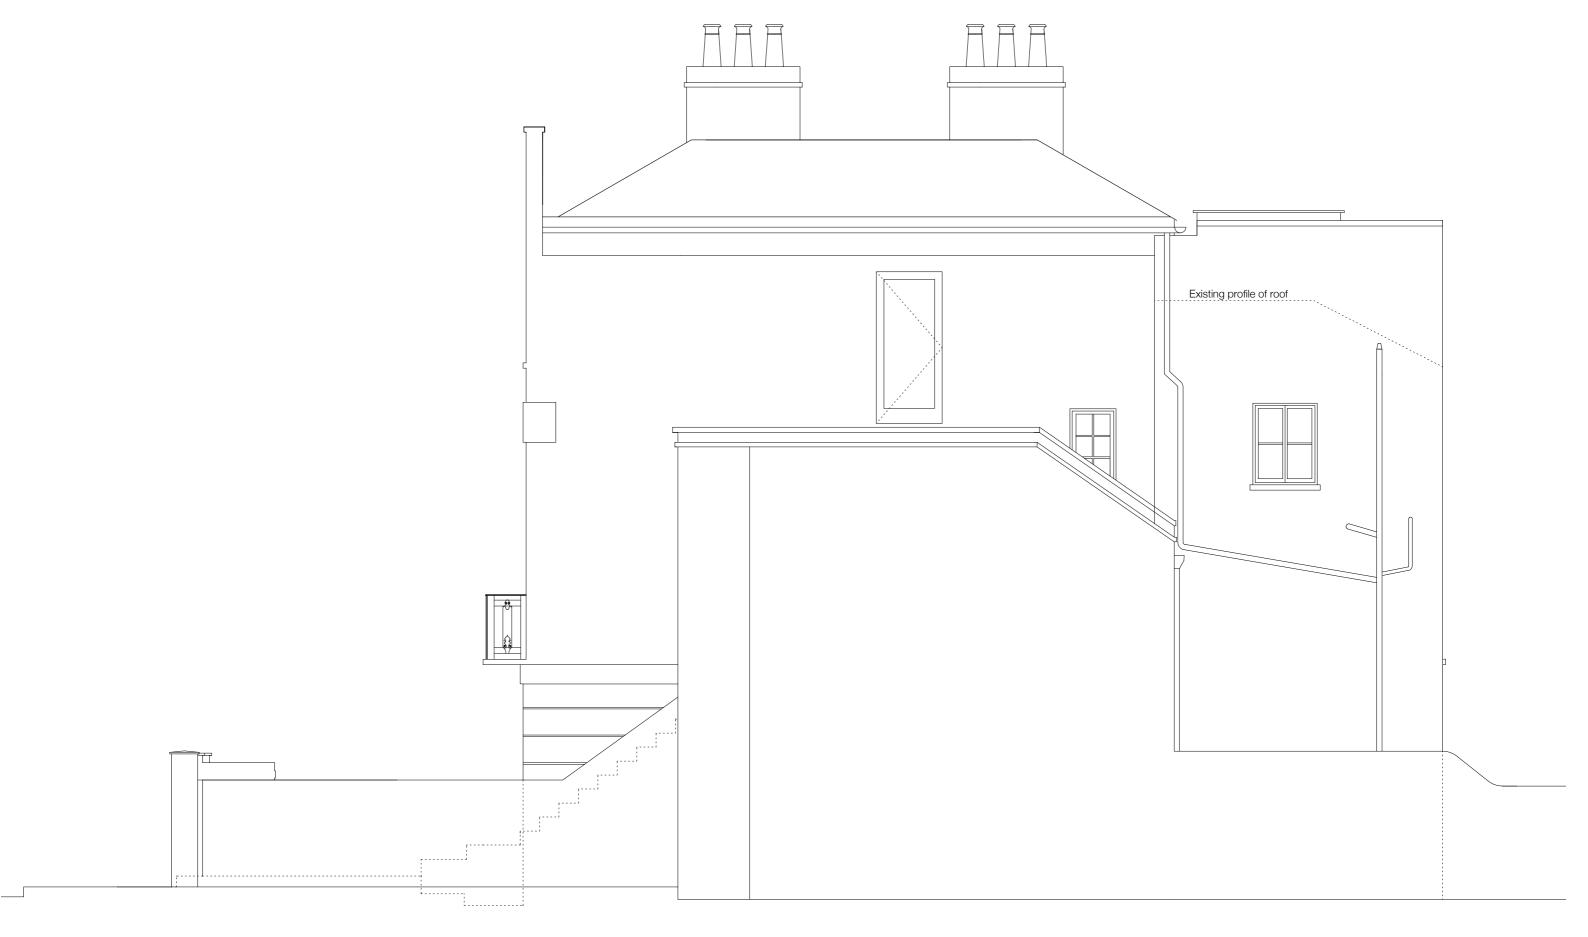

84 FOUNDLING COURT LONDON WC1N 1AN TEL 020 7837 8208 FAX 020 7837 8298 BRENDAN@BW-ARCHITECT.CO.UK

DRAWING TITLE

PROJECT REF.

56RR

PROPOSED NORTH WEST ELEVATION DRAWING NO.

A/111 CAD REFERENCES

SCALE STATUS 12.04.2012 1:50@A3 DRAWN CHECKED APPROVED

PROJECT:
Rochester Road NW1

84 FOUNDLING COURT LONDON WC1N 1AN TEL 020 7837 8208 FAX 020 7837 8298 BRENDAN@BW-ARCHITECT.CO.UK

PROJECT: Rochester Road NW1

SCALE 12.04.2012 1:50@A3

CHECKED

DRAWN

STATUS

APPROVED