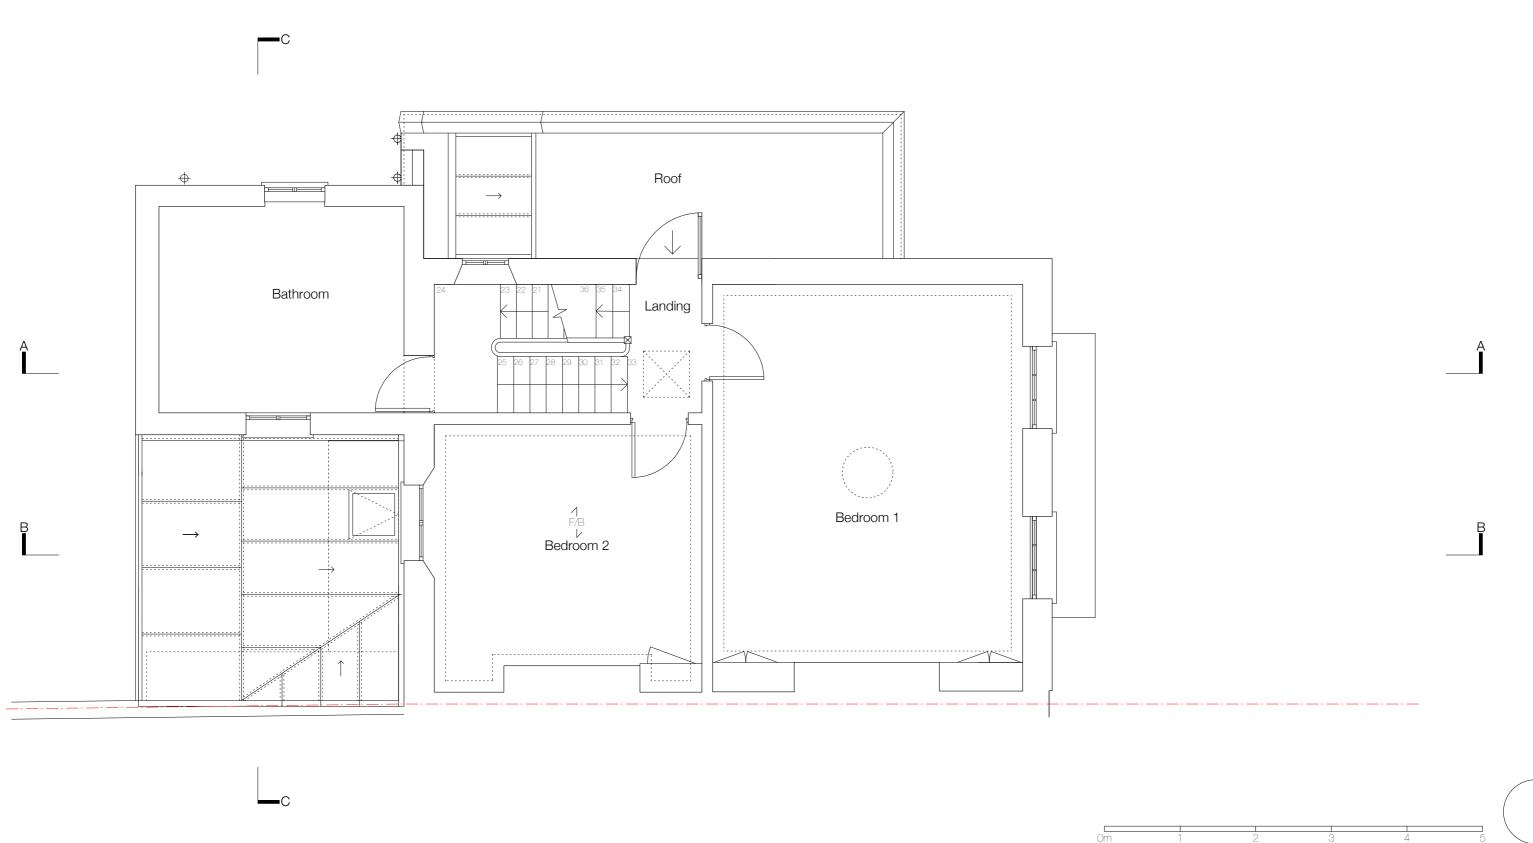

84 FOUNDLING COURT LONDON WC1N 1AN TEL 020 7837 8208 FAX 020 7837 8298 BRENDAN@BW-ARCHITECT.CO.UK

DRAWING TITLE PROJECT: PROPOSED SECOND FLOOR Rochester Road NW1 DATE SCALE PROJECT REF. DRAWING NO. 12.04.2012 56RR A/103 1:50@A3 DRAWN CHECKED APPROVED CAD REFERENCES



CAD REFERENCES

PROJECT REF.

56RR

DRAWING NO.

A/104

SCALE

1:50@A3

APPROVED

CHECKED

12.04.2012

DRAWN



CAD REFERENCES

DRAWN

CHECKED

APPROVED



84 FOUNDLING COURT LONDON WC1N 1AN TEL 020 7837 8208 FAX 020 7837 8298 BRENDAN@BW-ARCHITECT.CO.UK

PROJECT: Rochester Road NW1 SCALE STATUS 12.04.2012 1:50@A3

CHECKED APPROVED

DRAWN

56RR

DRAWING TITLE PROPOSED SECTION AA PROJECT REF. DRAWING NO.

A/106 CAD REFERENCES

© BRENDAN WOODS ANDREW HOULTON ARCHITECTS -ALL RIGHTS DESCRIBED IN CHAPTER IV OF THE COPYRIGHT DE