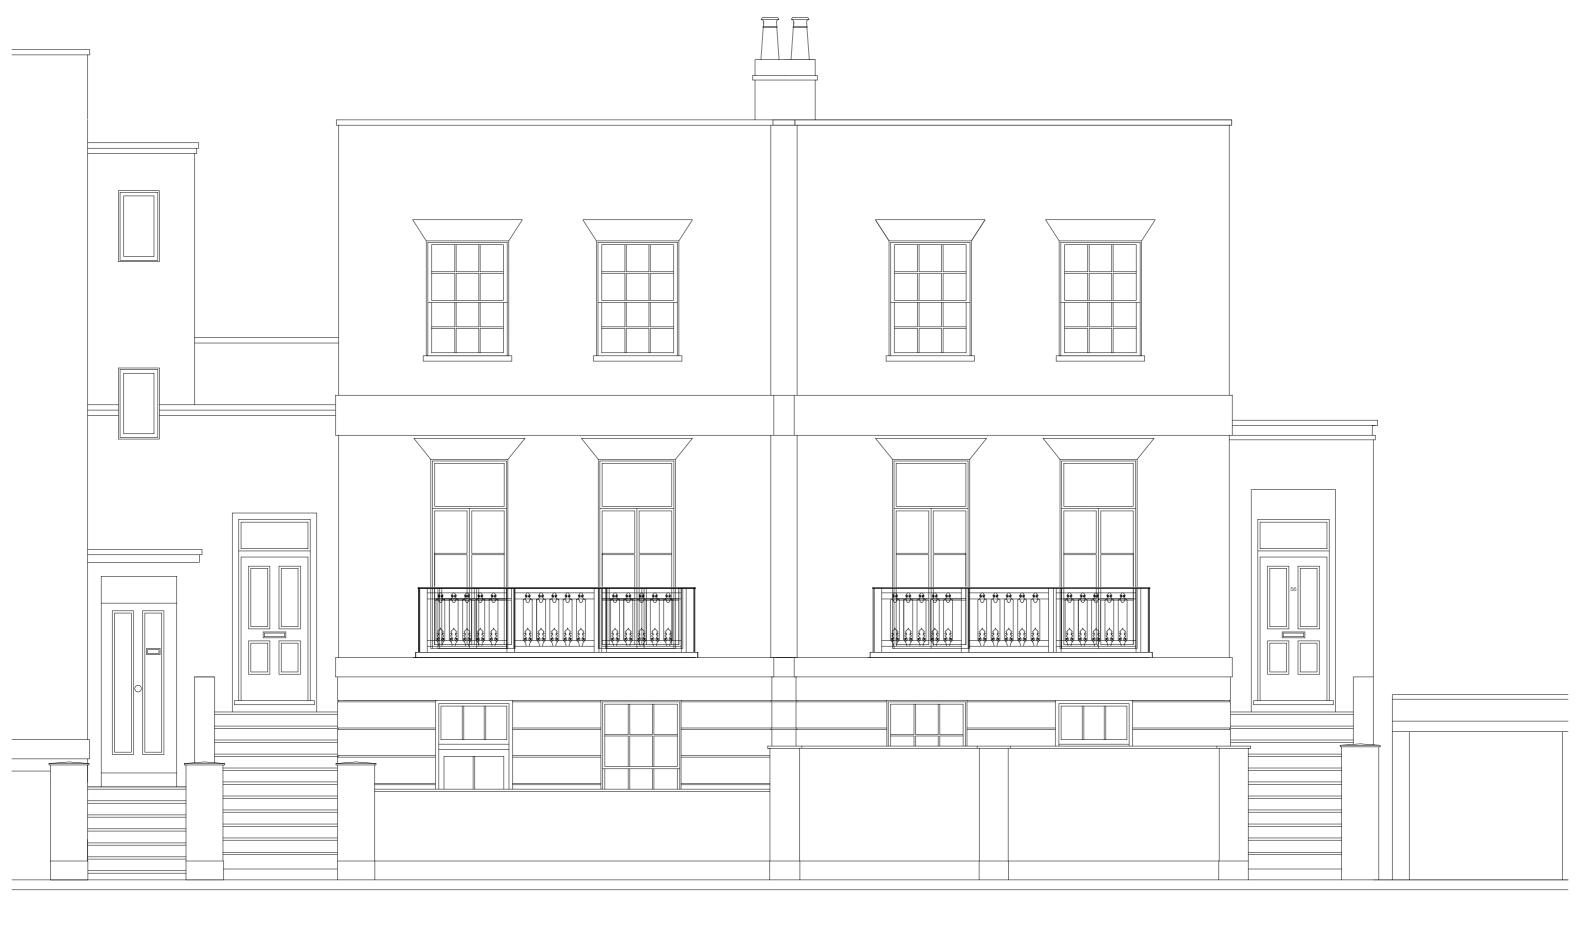

56RR A/109 CAD REFERENCES

84 FOUNDLING COURT LONDON WC1N 1AN TEL 020 7837 8208 FAX 020 7837 8298 BRENDAN@BW-ARCHITECT.CO.UK

PROJECT: Rochester Road NW1

DRAWN

SCALE STATUS 12.04.2012 1:50@A3

CHECKED APPROVED

DRAWING TITLE

PROPOSED SOUTH WEST ROAD ELEVATION PROJECT REF. DRAWING NO.

56RR A/110

CAD REFERENCES

© BRENDAN WOODS ANDREW HOULTON ARCHITECTS -ALL RIGHTS DESCRIBED IN CHAPTER IV OF THE COPYRIGHT DESIGNS AND PATENTS ACT 1988 HAVE BEEN ASSERTED.