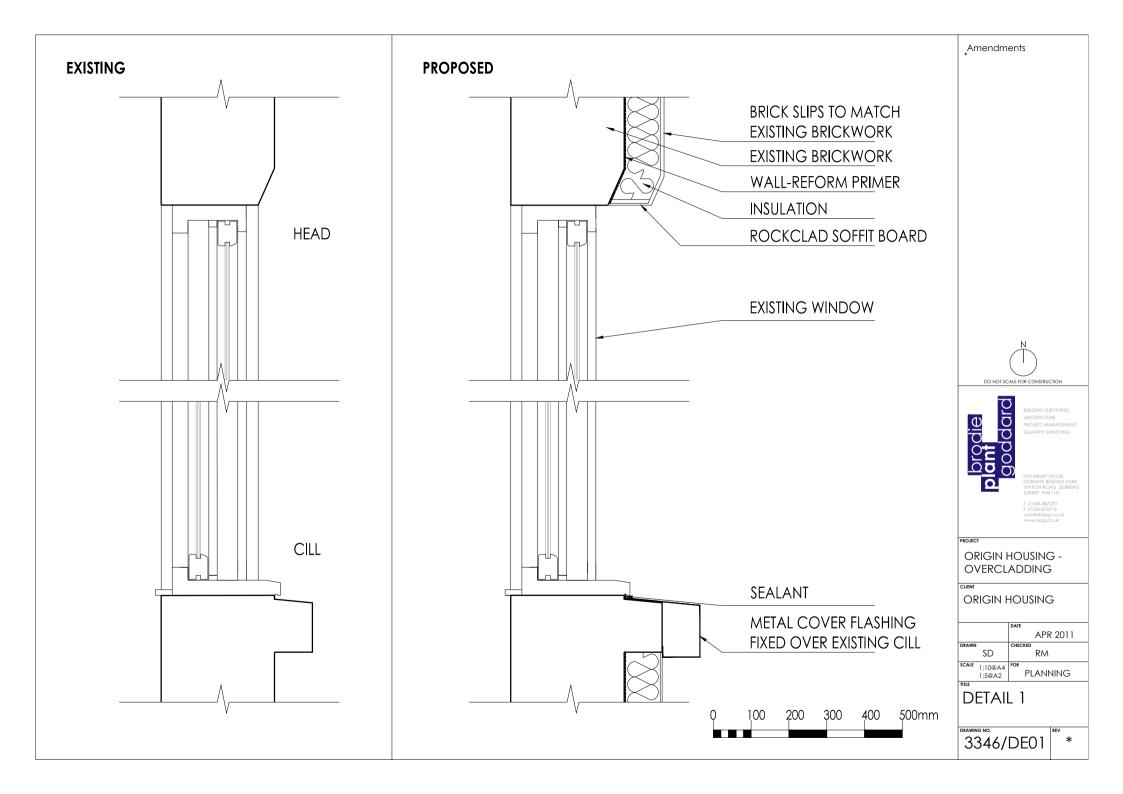

### TYPICAL WINDOW



## TYPICAL DOOR









Amendments

BUILDING SURVEYING ARCHITECTURE PROJECT MANAGEMENT QUANTITY SURVEYING

HOLMBURY HOUSE DORKING BUSINESS PARK STATION ROAD DORKING SURREY RHA LIH I

F 01306 876716 admin@bpg.co.uk www.bpg.co.uk

PROJECT

#### ORIGIN HOUSING -OVERCLADDING

CLIENT

### ORIGIN HOUSING

|               | DATE     |
|---------------|----------|
|               | APR 2011 |
| DRAWN         | CHECKED  |
| SD            | RM       |
| SCALE 1:20@A4 | FOR      |
| 1:10@A2       | PLANNING |

INSULATION SYSTEM
& GENERAL DETAILS

3346/DE00

\*















## **PROPOSED**



Amendments





ORIGIN HOUSING -**OVERCLADDING** 

ORIGIN HOUSING

|       |         | DATE            |
|-------|---------|-----------------|
|       |         | APR 2012        |
| DRAWN |         | CHECKED         |
|       | SD      | RM              |
| SCALE | 1:10@A4 | FOR DI ANIMINIO |
|       | 1:5@A2  | PLANNING        |
| TITLE |         |                 |

DETAIL 07

3346/DE07



# **ALUMASC COPING**



500mm