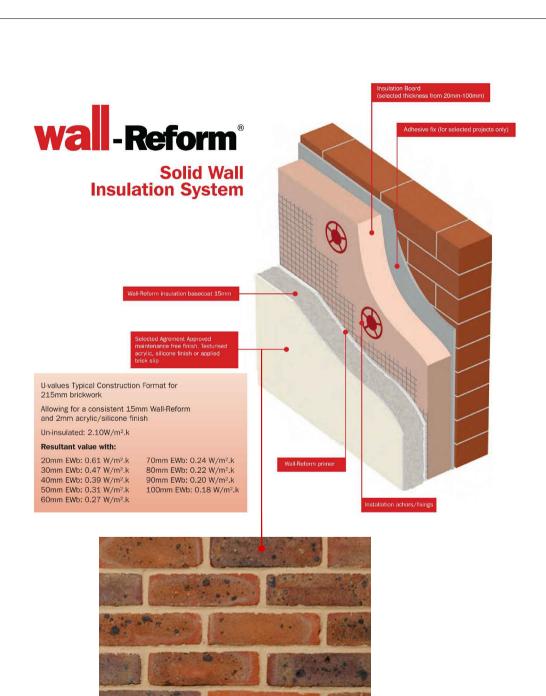

### TYPICAL WINDOW



## TYPICAL DOOR









Amendments

BUILDING SURVEYING ARCHITECTURE PROJECT MANAGEMENT QUANTITY SURVEYING

HOLMBURY HOUSE DORKING BUSINESS PARK STATION ROAD DORKING SURREY RHA LIH I

F 01306 876716 admin@bpg.co.uk www.bpg.co.uk

PROJECT

#### ORIGIN HOUSING -OVERCLADDING

CLIENT

### ORIGIN HOUSING

|               | DATE     |
|---------------|----------|
|               | APR 2011 |
| DRAWN         | CHECKED  |
| SD            | RM       |
| SCALE 1:20@A4 | FOR      |
| 1:10@A2       | PLANNING |

INSULATION SYSTEM
& GENERAL DETAILS

3346/DE00

\*















## **PROPOSED**



Amendments





ORIGIN HOUSING -**OVERCLADDING** 

ORIGIN HOUSING

|       |         | DATE            |
|-------|---------|-----------------|
|       |         | APR 2012        |
| DR