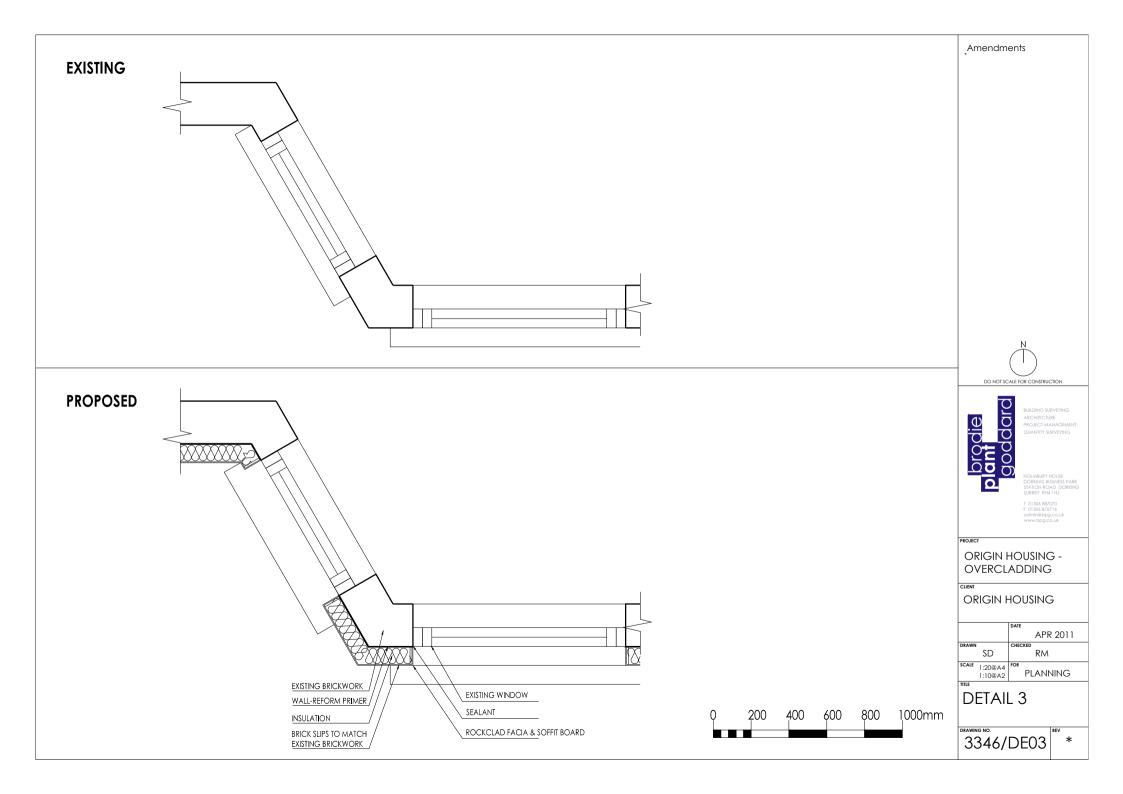

### TYPICAL WINDOW



## TYPICAL DOOR









Amendments

BUILDING SURVEYING ARCHITECTURE PROJECT MANAGEMENT QUANTITY SURVEYING

HOLMBURY HOUSE DORKING BUSINESS PARK STATION ROAD DORKING SURREY RHA LIH I

F 01306 876716 admin@bpg.co.uk www.bpg.co.uk

PROJECT

#### ORIGIN HOUSING -OVERCLADDING

CLIENT

### ORIGIN HOUSING

|               | DATE     |
|---------------|----------|
|               | APR 2011 |
| DRAWN         | CHECKED  |
| SD            | RM       |
| SCALE 1:20@A4 | FOR      |
| 1:10@A2       | PLANNING |

INSULATION SYSTEM
& GENERAL DETAILS

3346/DE00

\*















## **PROPOSED**



Amendments





ORIGIN HOUSING -**OVERCLADDING** 

ORIGIN HOUSING

|       |         | DATE            |
|-------|---------|-----------------|
|       |         | APR 2012        |
| DRAWN |         | CHECKED         |
|       | SD      | RM              |
| SCALE | 1:10@A4 | FOR DI ANIMINIO |
|       | 1:5@A2  | PLANNING        |
| TITLE |         |                 |

DETAIL 07

3346/DE07



# **ALUMASC COPING**



500mm