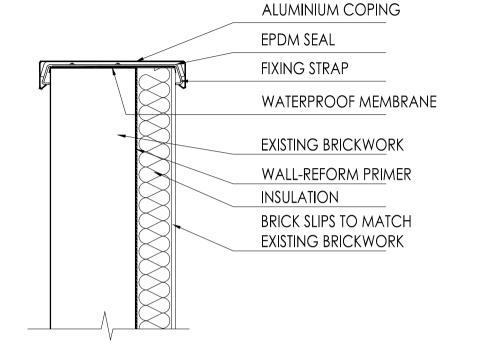

### TYPICAL WINDOW



## TYPICAL DOOR









Amendments

BUILDING SURVEYING ARCHITECTURE PROJECT MANAGEMENT QUANTITY SURVEYING

HOLMBURY HOUSE DORKING BUSINESS PARK STATION ROAD DORKING SURREY RHA LIH I

F 01306 876716 admin@bpg.co.uk www.bpg.co.uk

PROJECT

#### ORIGIN HOUSING -OVERCLADDING

CLIENT

### ORIGIN HOUSING

|               | DATE     |
|---------------|----------|
|               | APR 2011 |
| DRAWN         | CHECKED  |
| SD            | RM       |
| SCALE 1:20@A4 | FOR      |
| 1:10@A2       | PLANNING |

INSULATION SYSTEM
& GENERAL DETAILS

3346/DE00

\*















## **PROPOSED**



Amendments





ORIGIN HOUSING -**OVERCLADDING** 

ORIGIN HOUSING

|       |         | DATE            |
|-------|---------|-----------------|
|       |         | APR 2012        |
| DRAWN |         | CHECKED         |
|       | SD      | RM              |
| SCALE | 1:10@A4 | FOR DI ANIMINIO |
|       | 1:5@A2  | PLANNING        |
| TITLE |         |                 |

DETAIL 07

3346/DE07



# **ALUMASC COPING**



500mm