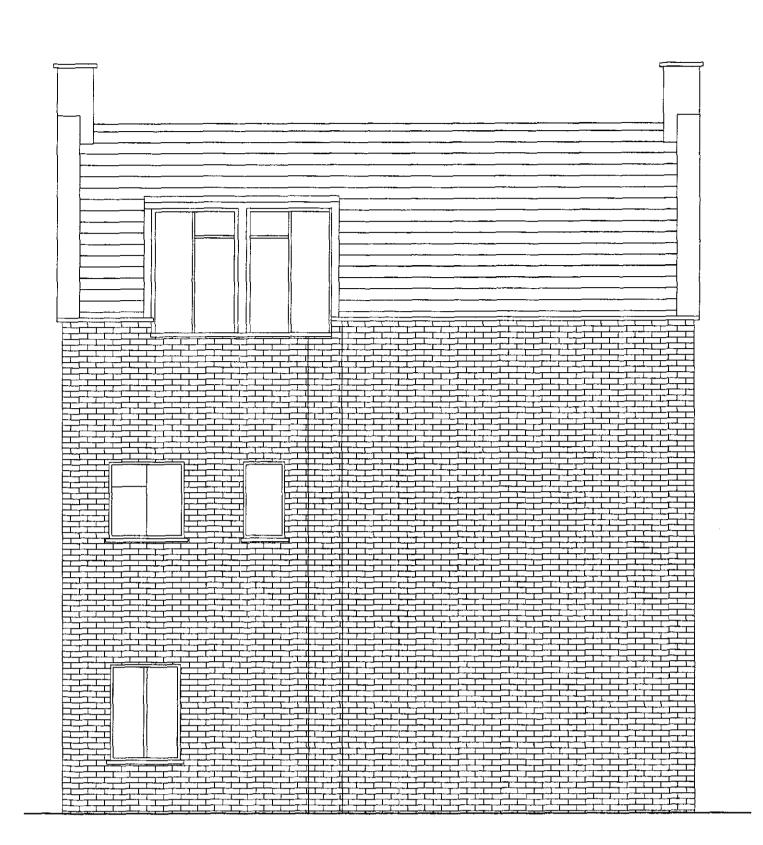

Existing North East Elevation (Front)

Existing South West Elevation (Rear)

Existing South East Elevation (Side)

Existing North West Elevation (Side)

| ungar architects                |                                                                             |             |          | Project:          | 1 The Village, North End Way, NW3 7HA Existing Elevations |  |
|---------------------------------|-----------------------------------------------------------------------------|-------------|----------|-------------------|-----------------------------------------------------------|--|
|                                 | 10 - 12 Perrins Court<br>London, NW3 1QS<br>UK<br>Tel: +44 (0) 207 431 7547 |             | Subject: |                   |                                                           |  |
|                                 |                                                                             |             | Scale:   | 1:50              | Date: 08.09.2009                                          |  |
|                                 | 18i. +44 (u) 207 431 7547                                                   |             |          | Original Size: A1 |                                                           |  |
| Unless indicated below, this of | drawing is fo                                                               | r informati | on only. |                   |                                                           |  |
| Issue / Revision                | <del></del>                                                                 | Date        | Rev.     |                   | 070 DI A 00                                               |  |
| Minor planning amendments       | 27.10.20                                                                    |             | 9 A      | Drawing No        | 078_PLA_03                                                |  |