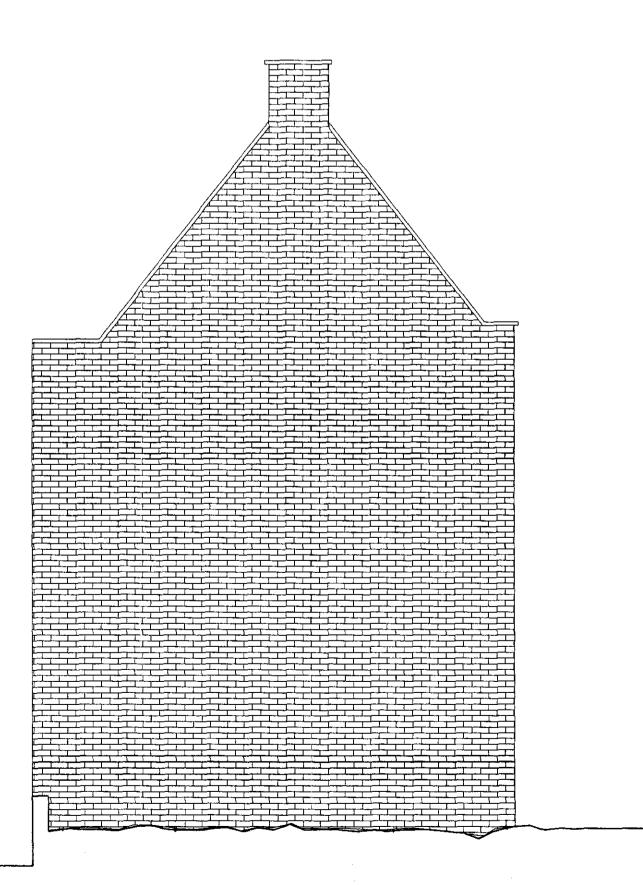

Existing North East Elevation (Front)

Existing South West Elevation (Rear)

Existing South East Elevation (Side)

Existing North West Elevation (Side)

| ungar architects                |                                                                             |             |          | Project:          | 1 The Village, North End Way, NW3 7HA Existing Elevations |  |
|---------------------------------|-----------------------------------------------------------------------------|-------------|----------|-------------------|-----------------------------------------------------------|--|
|                                 | 10 - 12 Perrins Court<br>London, NW3 1QS<br>UK<br>Tel: +44 (0) 207 431 7547 |             | Subject: |                   |                                                           |  |
|                                 |                                                                             |             | Scale:   | 1:50              | Date: 08.09.2009                                          |  |
|                                 | 18i. +44 (u) 207 431 7547                                                   |             |          | Original Size: A1 |                                                           |  |
| Unless indicated below, this of | drawing is fo                                                               | r informati | on only. |                   |                                                           |  |
| Issue / Revision                | <del></del>                                                                 | Date        | Rev.     |                   | 070 DI A 00                                               |  |
| Minor planning amendments       | 27.10.20                                                                    |             | 9 A      | Drawing No        | 078_PLA_03                                                |  |