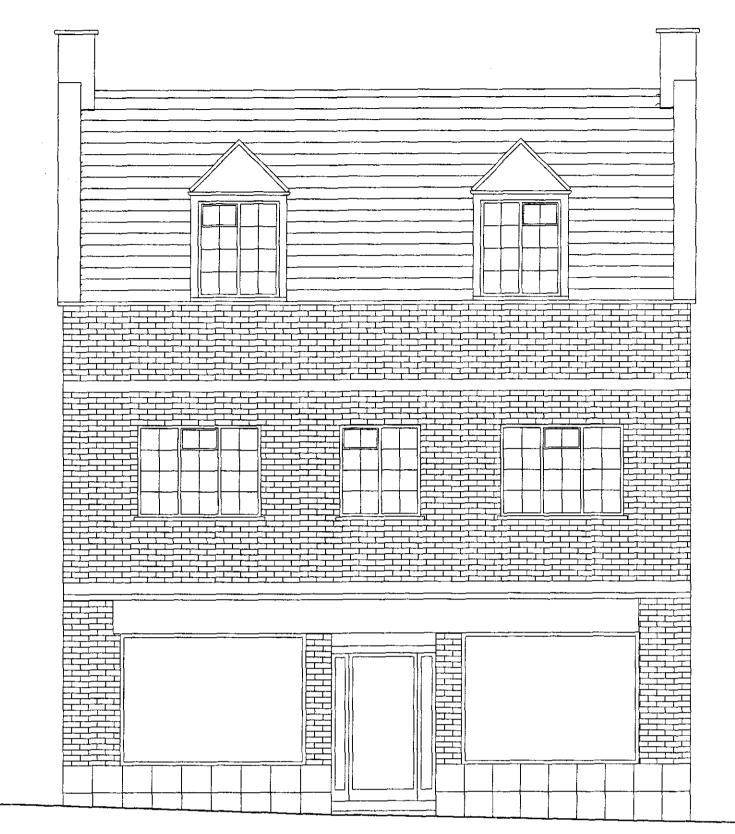

Existing North East Elevation (Front)

Existing South West Elevation (Rear)

Existing South East Elevation (Side)

Existing North West Elevation (Side)

| ungar architects                |                                                                             |             |          | Project:          | 1 The Village, North End Way, NW3 7HA Existing Elevations |  |
|---------------------------------|-----------------------------------------------------------------------------|-------------|----------|-------------------|-----------------------------------------------------------|--|
|                                 | 10 - 12 Perrins Court<br>London, NW3 1QS<br>UK<br>Tel: +44 (0) 207 431 7547 |             | Subject: |                   |                                                           |  |
|                                 |                                                                             |             | Scale:   | 1:50              | Date: 08.09.2009                                          |  |
|                                 | 18i. +44 (u) 207 431 7547                                                   |             |          | Original Size: A1 |                                                           |  |
| Unless indicated below, this of | drawing is fo                                                               | r informati | on only. |                   |                                                           |  |
| Issue / Revision                | <del></del>                                                                 | Date        | Rev.     |                   | 070 DI A 00                                               |  |
| Minor planning amendments       | 27.10.20                                                                    |             | 9 A      | Drawing No        | 078_PLA_03                                                |  |