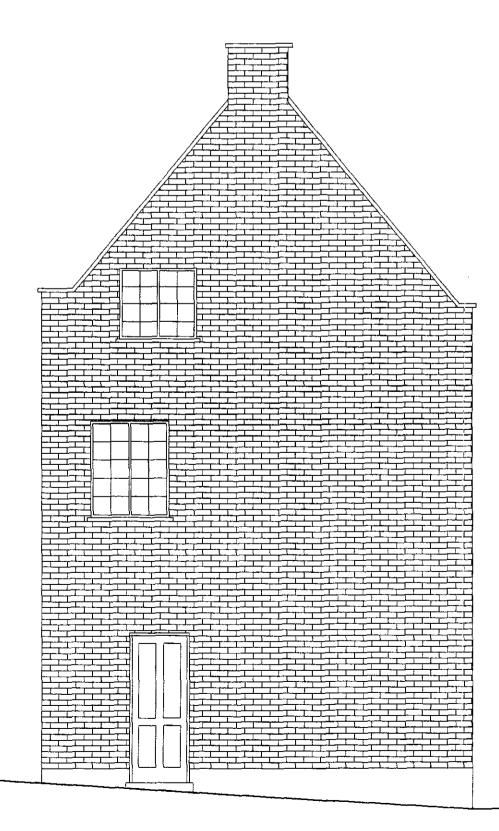

Existing North East Elevation (Front)

Existing South West Elevation (Rear)

Existing South East Elevation (Side)

Existing North West Elevation (Side)

| ungar architects                |                                                                             |             |          | Project:          | 1 The Village, North End Way, NW3 7HA Existing Elevations |  |
|---------------------------------|-----------------------------------------------------------------------------|-------------|----------|-------------------|-----------------------------------------------------------|--|
|                                 | 10 - 12 Perrins Court<br>London, NW3 1QS<br>UK<br>Tel: +44 (0) 207 431 7547 |             | Subject: |                   |                                                           |  |
|                                 |                                                                             |             | Scale:   | 1:50              | Date: 08.09.2009                                          |  |
|                                 | 18i. +44 (u) 207 431 7547                                                   |             |          | Original Size: A1 |                                                           |  |
| Unless indicated below, this of | drawing is fo                                                               | r informati | on only. |                   |                                                           |  |
| Issue / Revision                | <del></del>                                                                 | Date        | Rev.     |                   | 070 DI A 00                                               |  |
| Minor planning amendments       | 27.10.20                                                                    |             | 9 A      | Drawing No        | 078_PLA_03                                                |  |