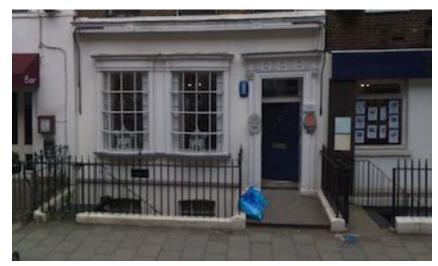

FRONT RAILINGS & LIGHTWELL AT 70 CHARLOTTE STREET

FRONT RAILINGS & LIGHTWELL AT 72 CHARLOTTE STREET

FRONT RAILINGS & LIGHTWELL AT 30 TOTTENHAM STREET

FRONT ELEVATION 43 TOTTENHAM STREET

TOTTENHAM STREET & GOODGE PLACE SHOWING A BASEMENT LIGHTWELL WITH RAILINGS WRAPPING AROUND THE CORNER OF THE BUILDING