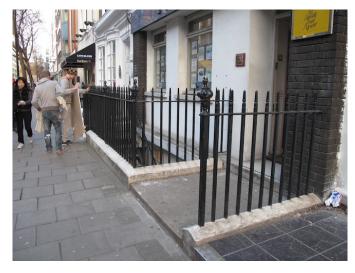

FRONT RAILINGS & LIGHTWELL AT 70 CHARLOTTE STREET

FRONT RAILINGS & LIGHTWELL AT 72 CHARLOTTE STREET

FRONT RAILINGS & LIGHTWELL AT 30 TOTTENHAM STREET

FRONT ELEVATION 43 TOTTENHAM STREET

TOTTENHAM STREET & GOODGE PLACE SHOWING A BASEMENT LIGHTWELL WITH RAILINGS WRAPPING AROUND THE CORNER OF THE BUILDING