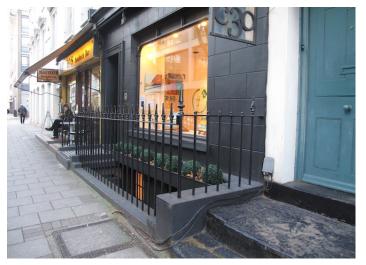

FRONT RAILINGS & LIGHTWELL AT 70 CHARLOTTE STREET

FRONT RAILINGS & LIGHTWELL AT 72 CHARLOTTE STREET

FRONT RAILINGS & LIGHTWELL AT 30 TOTTENHAM STREET

FRONT ELEVATION 43 TOTTENHAM STREET

TOTTENHAM STREET & GOODGE PLACE SHOWING A BASEMENT LIGHTWELL WITH RAILINGS WRAPPING AROUND THE CORNER OF THE BUILDING