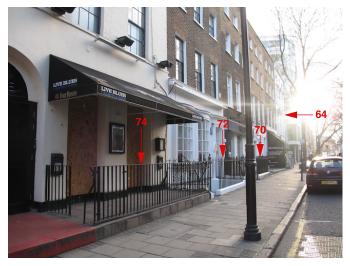

VIEW OF FRONT LIGHTWELLS AND RAILINGS AT GOODGE PLACE

VIEW LOOKING DOWN CHARLOTTE STREET SHOWING FRONT RAILINGS AT NOS. 74, 72, 70

|                                                                               |       |           |            | PLA      | NNING |
|-------------------------------------------------------------------------------|-------|-----------|------------|----------|-------|
| RLOTTE ST                                                                     | FREET | LONDON    | W1T        |          |       |
| CONTEXT<br>NG EXISTING BASEMENT LIGHTWELLS & RAILINGS                         |       |           |            |          |       |
| -PHOTOSHEET 2                                                                 |       |           | Revision - |          |       |
|                                                                               | Date  | JAN. 2012 |            | Drawn by | MP    |
| ES ARE TO BE REPORTED TO RCA IMMEDIATELY. PRIOR TO THE EXECUTION OF THE WORKS |       |           |            |          |       |
|                                                                               |       |           |            |          |       |