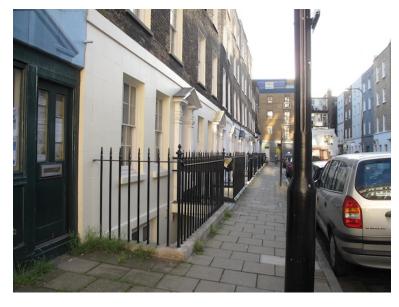

VIEW OF FRONT LIGHTWELLS AND RAILINGS AT GOODGE PLACE

VIEW LOOKING DOWN CHARLOTTE STREET SHOWING FRONT RAILINGS AT NOS. 74, 72, 70

|                                                                               |       |           |            | PLA      | NNING |
|-------------------------------------------------------------------------------|-------|-----------|------------|----------|-------|
| RLOTTE ST                                                                     | FREET | LONDON    | W1T        |          |       |
| CONTEXT<br>NG EXISTING BASEMENT LIGHTWELLS & RAILINGS                         |       |           |            |          |       |
| -PHOTOSHEET 2                                                                 |       |           | Revision - |          |       |
|                                                                               | Date  | JAN. 2012 |            | Drawn by | MP    |
| ES ARE TO BE REPORTED TO RCA IMMEDIATELY. PRIOR TO THE EXECUTION OF THE WORKS |       |           |            |          |       |
|                                                                               |       |           |            |          |       |