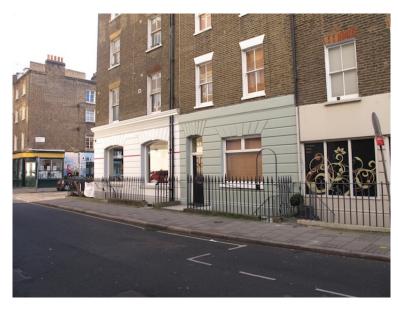

FRONT RAILINGS & LIGHTWELL AT 70 CHARLOTTE STREET

FRONT RAILINGS & LIGHTWELL AT 72 CHARLOTTE STREET

FRONT RAILINGS & LIGHTWELL AT 30 TOTTENHAM STREET

FRONT ELEVATION 43 TOTTENHAM STREET

TOTTENHAM STREET & GOODGE PLACE SHOWING A BASEMENT LIGHTWELL WITH RAILINGS WRAPPING AROUND THE CORNER OF THE BUILDING