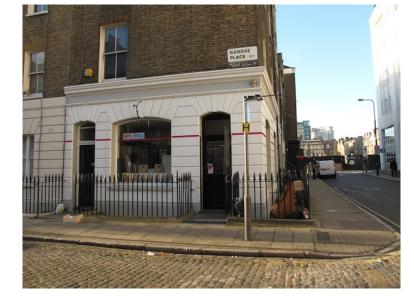

FRONT RAILINGS & LIGHTWELL AT 70 CHARLOTTE STREET

FRONT RAILINGS & LIGHTWELL AT 72 CHARLOTTE STREET

FRONT RAILINGS & LIGHTWELL AT 30 TOTTENHAM STREET

FRONT ELEVATION 43 TOTTENHAM STREET

TOTTENHAM STREET & GOODGE PLACE SHOWING A BASEMENT LIGHTWELL WITH RAILINGS WRAPPING AROUND THE CORNER OF THE BUILDING