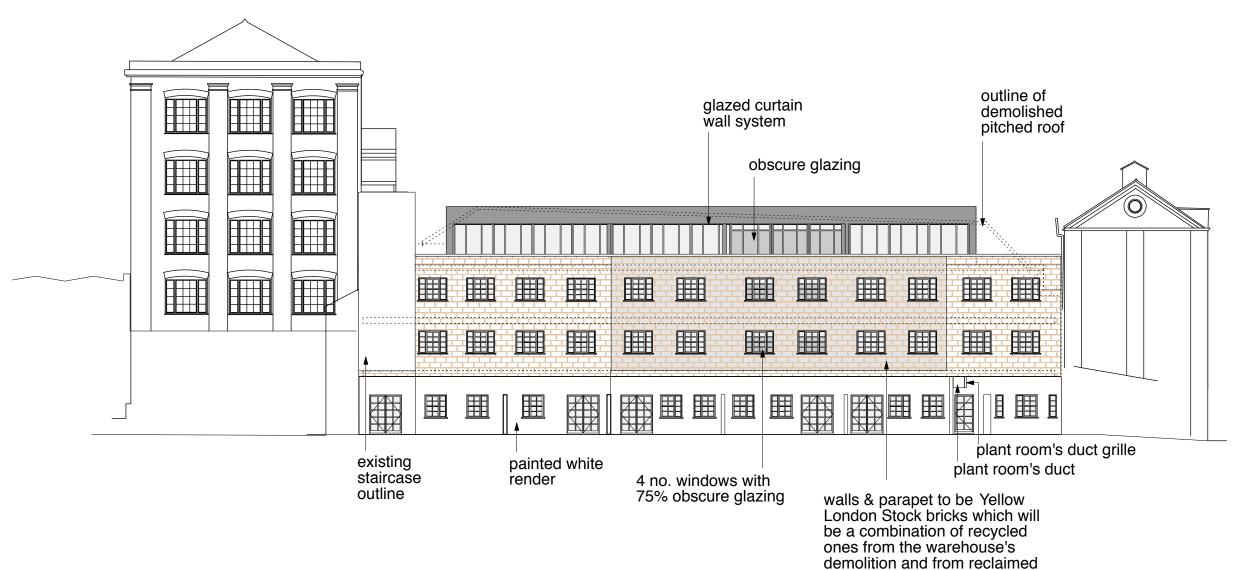

## PROPOSED SECTIONAL ELEVATION BB

## **GLA Architecture and Design**

Suite T, 25 Horsell Road, Highbury, London N5 1XL

T 020 7700 2916 F 020 7700 2933 E g@glaad.co.uk

Revision:- **A4**: 04.07.12: rk: Plant room's duct and grille amended. 4 no. windows added. Part of 3rd floor's windows amended to obscure glazing.

amended to obscure glazing.

Revision:- A3: 26.06.12: rk: Parapet wall amended. Plant Room duct & grille added. Coping stone added.

Revision:- A2: 28.04.12: rk: Pitch roof omitted & flat roof added. Windows & doors amended. Notes, painted white render to ground floor and 10 Belmond Street's staircase outline added. Revision:- A1: 05.04.12: rk: Pitch roof omitted & flat roof added. Windows & doors amended. Notes, painted white render to

| ground floor and 10 Belmond Street's staircase outline added. |
|---------------------------------------------------------------|
| Client                                                        |
| S. ASPRIS & SON LTD.                                          |
|                                                               |
|                                                               |
|                                                               |
| Main Contractor                                               |
|                                                               |
|                                                               |
| Project                                                       |
| PROPOSED RESIDENTIAL &                                        |
| COMMERCIAL UNITS TO 17 & 19                                   |
|                                                               |
| FERDINAND STREET, LONDON NW1 8EU                              |
| Drawing Title                                                 |
| PROPOSED SECTIONAL ELEVATION BB                               |
| 11101 0025 02011011/12 2227/11011 55                          |
|                                                               |