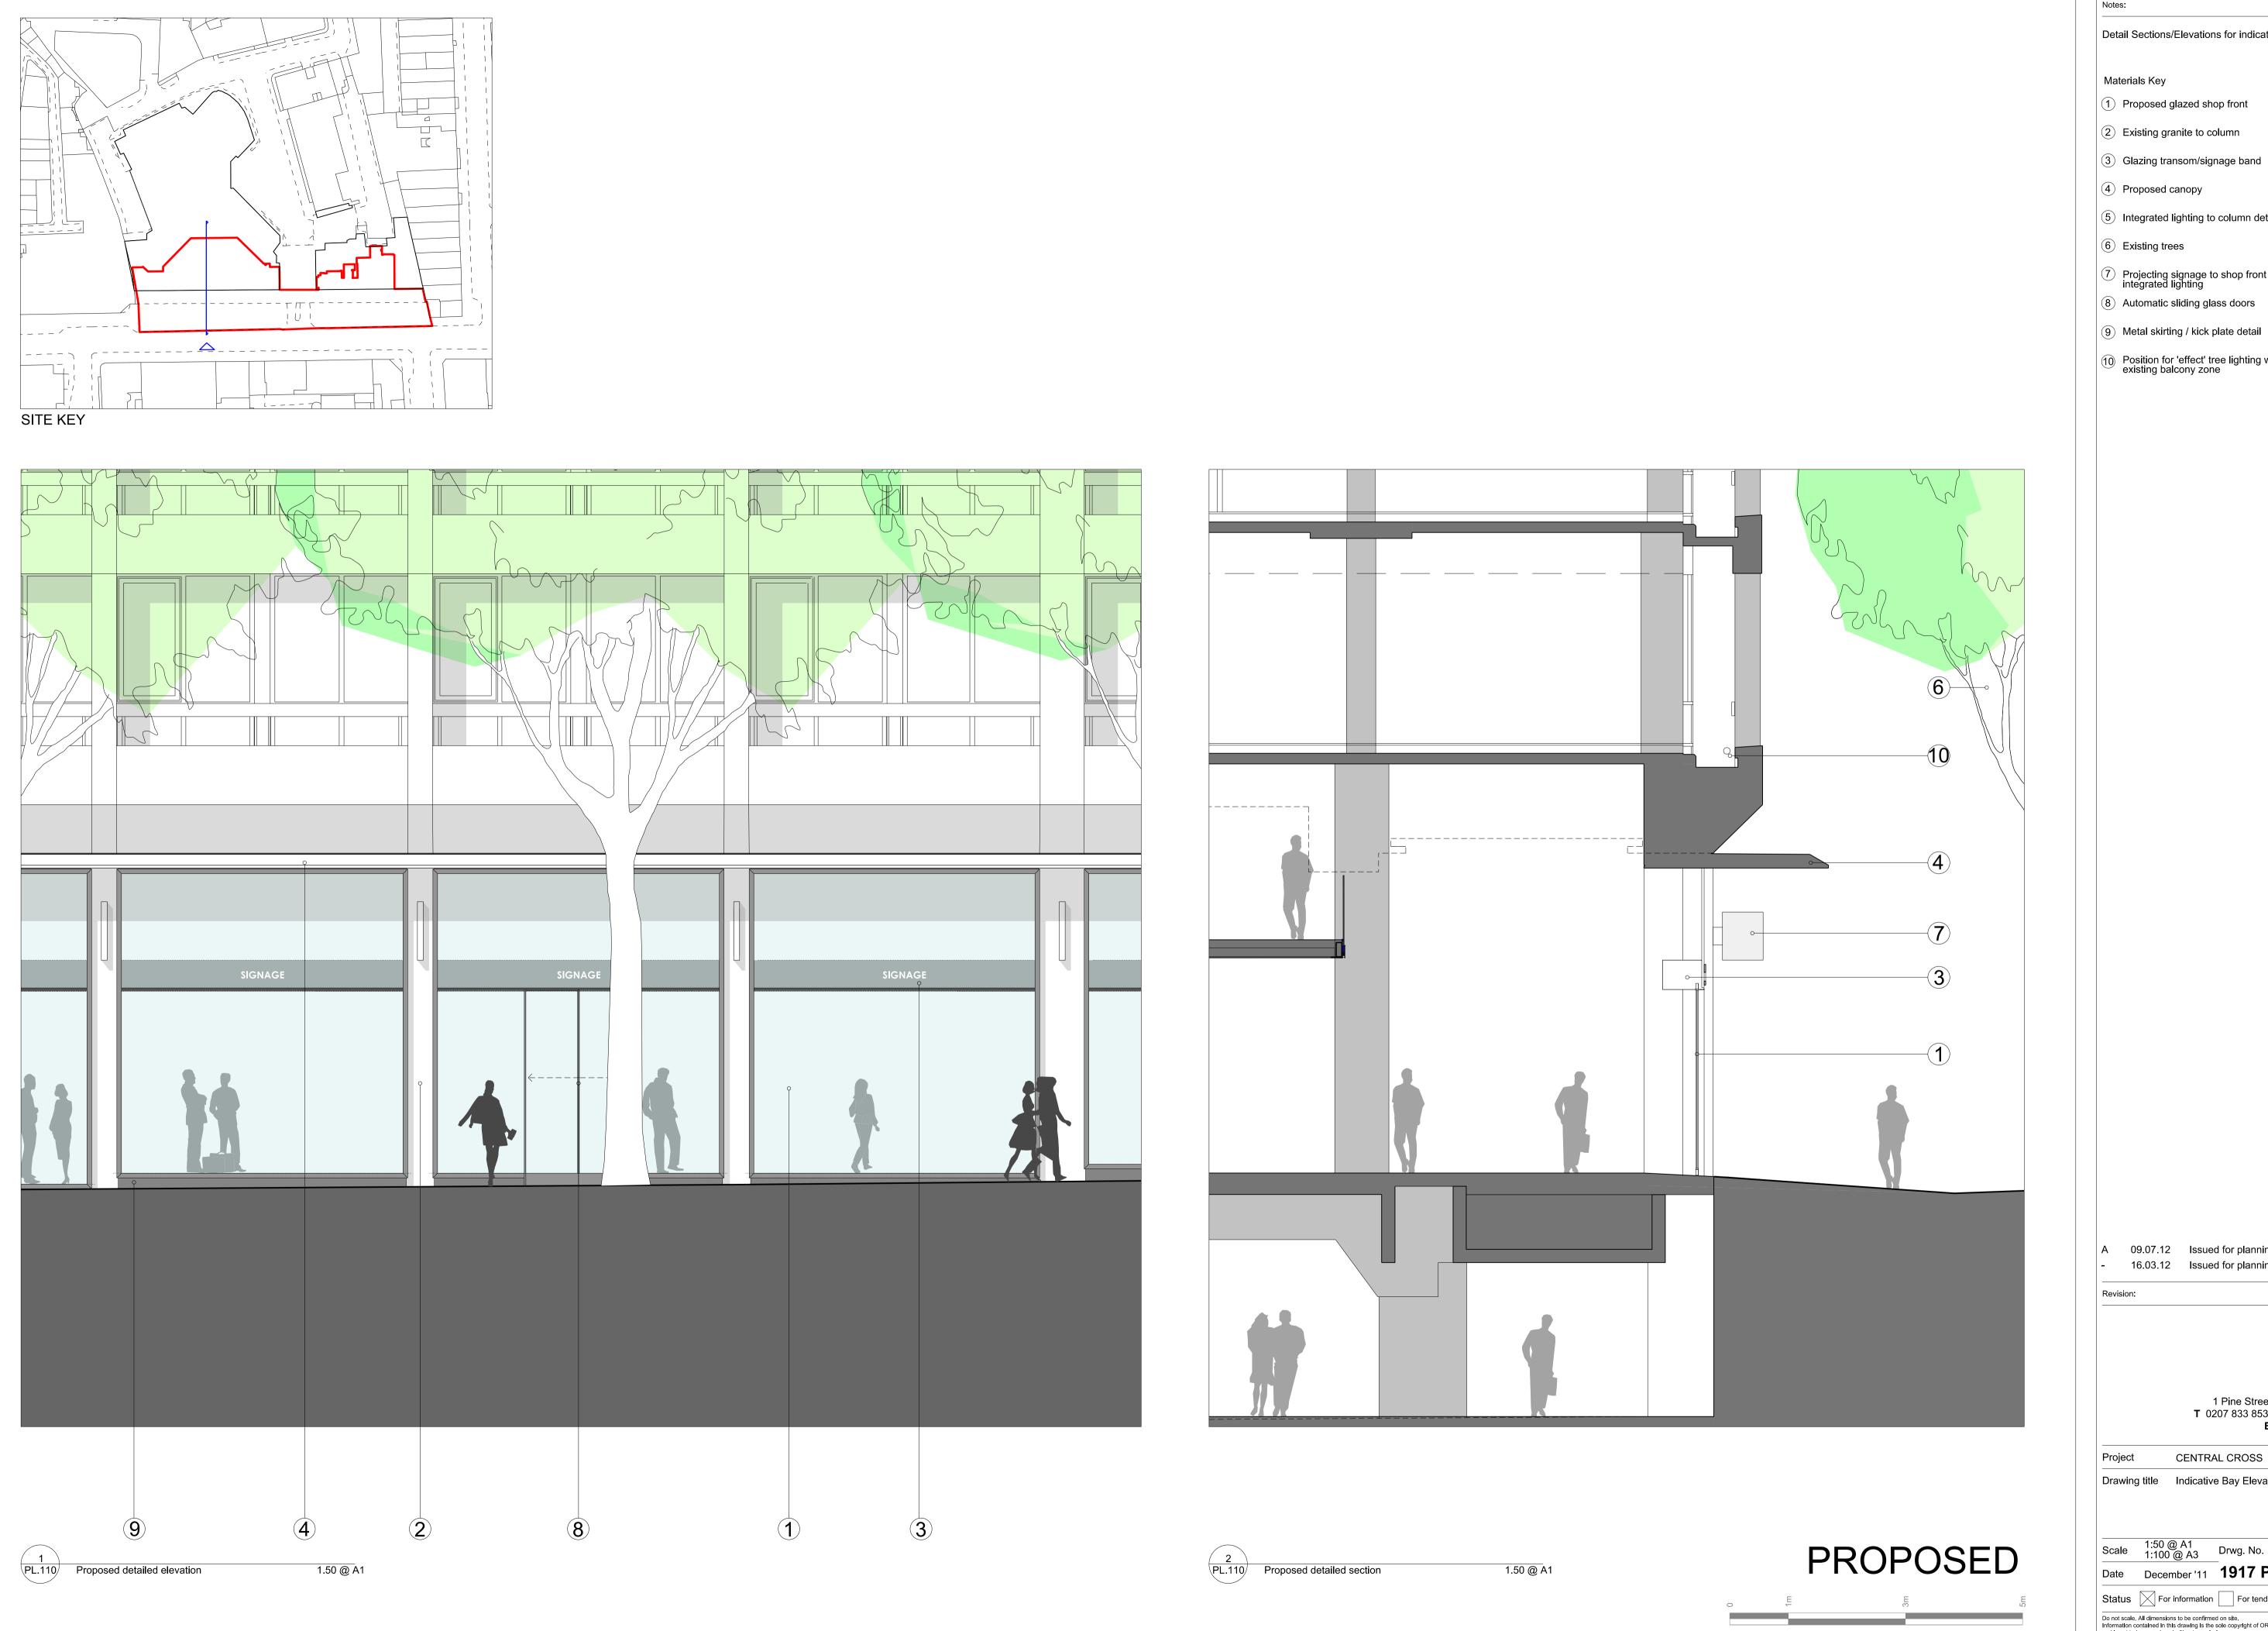

Detail Sections/Elevations for indicative purposes only

Materials Key

- Proposed glazed shop front
- 2 Existing granite to column
- 4 Proposed canopy
- 5 Integrated lighting to column detail
- 6 Existing trees
- Projecting signage to shop front with integrated lighting
- 8 Automatic sliding glass doors
- Metal skirting / kick plate detail
- 10 Position for 'effect' tree lighting within existing balcony zone

A 09.07.12 Issued for planning 16.03.12 Issued for planning

ORMS

Architecture

1 Pine Street London EC1R 0JH T 0207 833 8533 F 0207 837 7575 E orms@orms.co.uk

**CENTRAL CROSS** 

Drawing title Indicative Bay Elevations and Sections

Scale 1:50 @ A1 Drwg. No.

Date December '11 1917 PL 110 Rev. A Status For information For tender For construction

Do not scale. All dimensions to be confirmed on site.

Information contained in this drawing is the sole copyright of ORMS Designers & Architects Ltd. and is not to be reproduced without permission.