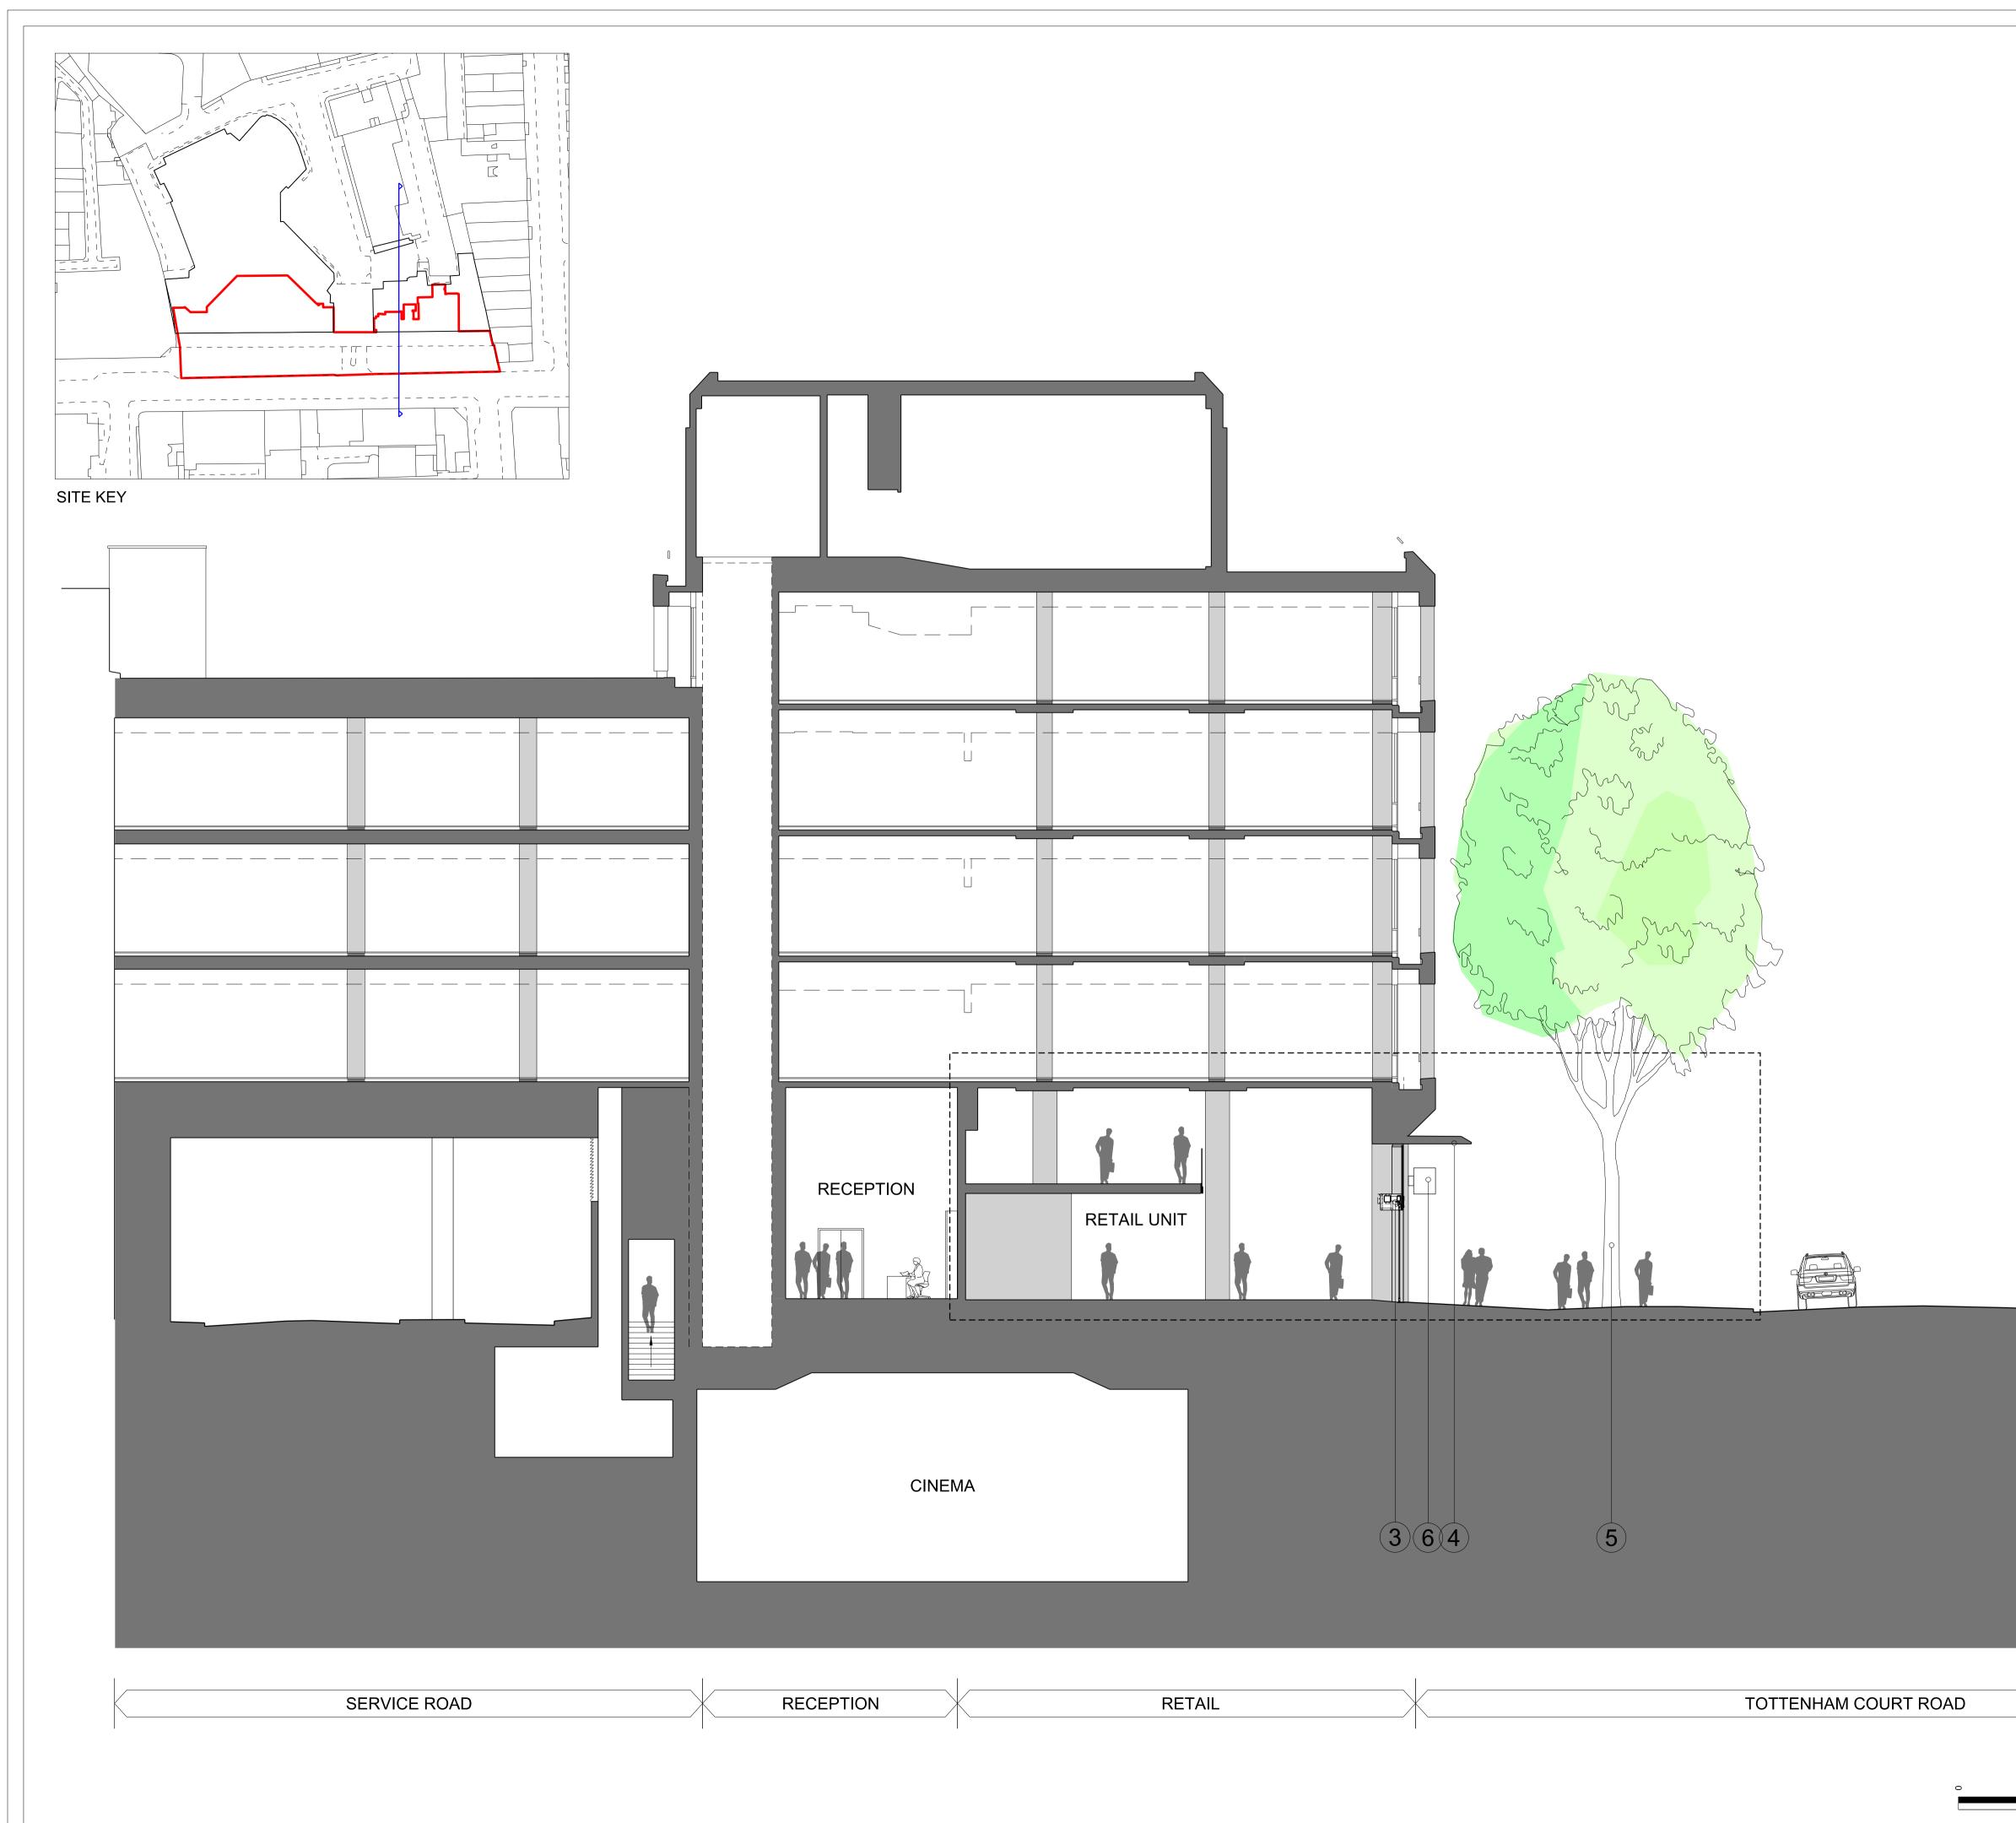

|                  | Notes:                                                                                                                                                                                                      |
|------------------|-------------------------------------------------------------------------------------------------------------------------------------------------------------------------------------------------------------|
|                  | Materials Key                                                                                                                                                                                               |
|                  | 1 Proposed glazed facade                                                                                                                                                                                    |
|                  | 2 Proposed anodised aluminium cladding                                                                                                                                                                      |
|                  | 3 Glazing transom/signage band                                                                                                                                                                              |
|                  | Proposed canopy                                                                                                                                                                                             |
|                  | 5 Existing trees to be retained                                                                                                                                                                             |
|                  | 6 Projecting signage to shop front                                                                                                                                                                          |
|                  |                                                                                                                                                                                                             |
|                  |                                                                                                                                                                                                             |
|                  | [] Denotes extent of                                                                                                                                                                                        |
|                  | proposed works within<br>planning application                                                                                                                                                               |
|                  |                                                                                                                                                                                                             |
|                  | No. 1. Stanhan Street shown as consented scheme as                                                                                                                                                          |
|                  | No 1 Stephen Street shown as consented scheme as permitted under application No. 2011/1069                                                                                                                  |
|                  | No 2 Stephen Street Reception shown as consented scheme as permitted under application No. 2011/5552/P                                                                                                      |
|                  |                                                                                                                                                                                                             |
|                  |                                                                                                                                                                                                             |
|                  |                                                                                                                                                                                                             |
|                  |                                                                                                                                                                                                             |
|                  |                                                                                                                                                                                                             |
|                  |                                                                                                                                                                                                             |
|                  |                                                                                                                                                                                                             |
|                  |                                                                                                                                                                                                             |
|                  |                                                                                                                                                                                                             |
|                  |                                                                                                                                                                                                             |
|                  |                                                                                                                                                                                                             |
|                  |                                                                                                                                                                                                             |
| -                |                                                                                                                                                                                                             |
|                  |                                                                                                                                                                                                             |
|                  |                                                                                                                                                                                                             |
|                  |                                                                                                                                                                                                             |
|                  |                                                                                                                                                                                                             |
|                  |                                                                                                                                                                                                             |
|                  |                                                                                                                                                                                                             |
|                  |                                                                                                                                                                                                             |
|                  |                                                                                                                                                                                                             |
|                  |                                                                                                                                                                                                             |
|                  |                                                                                                                                                                                                             |
|                  |                                                                                                                                                                                                             |
|                  |                                                                                                                                                                                                             |
|                  |                                                                                                                                                                                                             |
|                  |                                                                                                                                                                                                             |
|                  |                                                                                                                                                                                                             |
|                  |                                                                                                                                                                                                             |
|                  |                                                                                                                                                                                                             |
|                  | A 09.07.12 Issued for planning<br>- 16.03.12 Issued for planning                                                                                                                                            |
|                  | - 16.03.12 Issued for planning<br>Revision:                                                                                                                                                                 |
|                  | ORMS                                                                                                                                                                                                        |
|                  |                                                                                                                                                                                                             |
|                  | Architecture<br>Design                                                                                                                                                                                      |
|                  | 1 Pine Street London EC1R 0JH                                                                                                                                                                               |
|                  | T 0207 833 8533 F 0207 837 7575<br>E orms@orms.co.uk                                                                                                                                                        |
|                  | Project CENTRAL CROSS                                                                                                                                                                                       |
|                  | Drawing title Proposed Section B-B                                                                                                                                                                          |
|                  |                                                                                                                                                                                                             |
|                  | Scale 1:100 @ A1 Drug No                                                                                                                                                                                    |
| PROPOSED         | Scale     1:100     A1<br>1:200     Drwg. No.       Date     December '11 <b>1917 PL 109</b> Rev. A                                                                                                         |
|                  | Status For information For tender For construction                                                                                                                                                          |
| 2<br>2<br>1<br>0 | Do not scale. All dimensions to be confirmed on site.<br>Information contained in this drawing is the sole copyright of ORMS Designers & Architects Ltd.<br>and is not to be reproduced without permission. |
|                  | and is not to be reproduced without permission.                                                                                                                                                             |