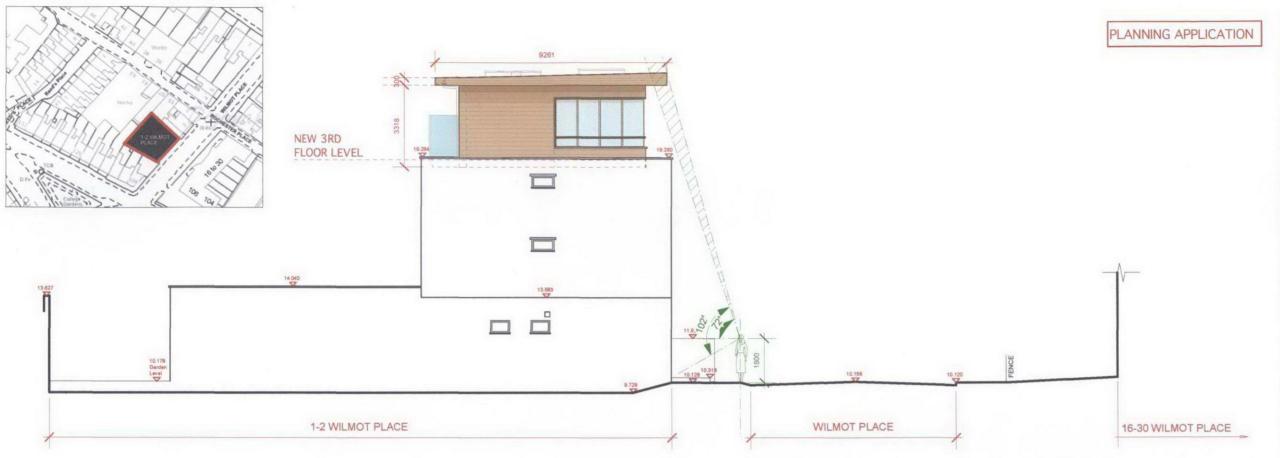

PROPOSED SECTIONAL SIDE ELEVATION WITH CONE OF VISION DIAGRAM

| -    |                                                             |
|------|-------------------------------------------------------------|
| -    |                                                             |
| -    |                                                             |
| -    |                                                             |
| -    |                                                             |
| -    |                                                             |
| -    |                                                             |
| -    |                                                             |
| Rev. | Date Description                                            |
| CLIE | NT:                                                         |
| CITI |                                                             |
| SITE |                                                             |
| PLA  | WILMOT<br>ICE<br>1 9JS                                      |
| PRO  | UECT:                                                       |
|      | TENSION AND INTERNAL<br>TERATIONS                           |
| DRA  | WING TITLE:                                                 |
|      | POSED SECTIONAL SIDE ELEVATION WITH<br>IE OF VISION DIAGRAM |
| NOT  | TE:                                                         |
|      |                                                             |