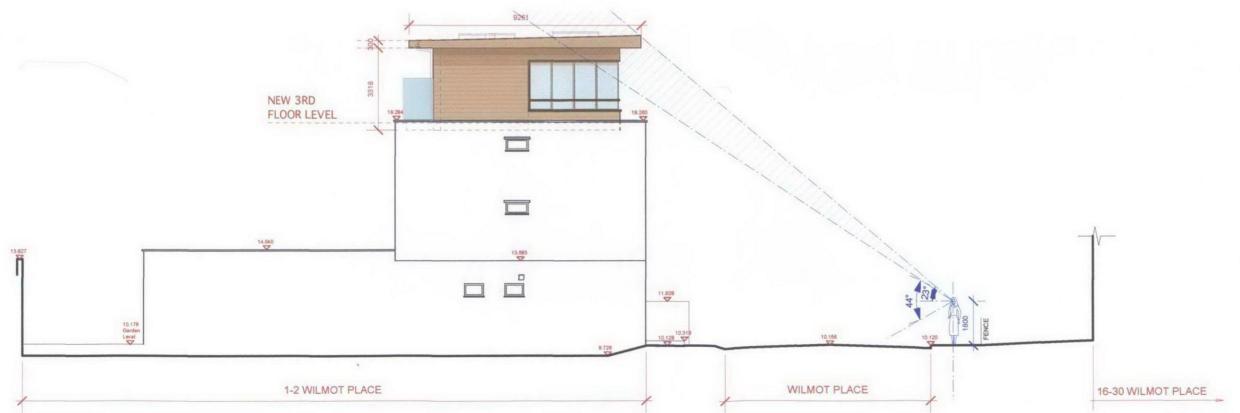

PROPOSED SECTIONAL SIDE ELEVATION WITH CONE OF VISION DIAGRAM

| -    |                                                             |
|------|-------------------------------------------------------------|
| -    |                                                             |
| -    |                                                             |
| -    |                                                             |
| -    |                                                             |
| -    |                                                             |
| -    |                                                             |
| -    |                                                             |
| Rev. | Date Description                                            |
| CLIE | NT:                                                         |
| CITI |                                                             |
| SITE |                                                             |
| PLA  | WILMOT<br>ICE<br>1 9JS                                      |
| PRO  | UECT:                                                       |
|      | TENSION AND INTERNAL<br>TERATIONS                           |
| DRA  | WING TITLE:                                                 |
|      | POSED SECTIONAL SIDE ELEVATION WITH<br>IE OF VISION DIAGRAM |
| NOT  | TE:                                                         |
|      |                                                             |