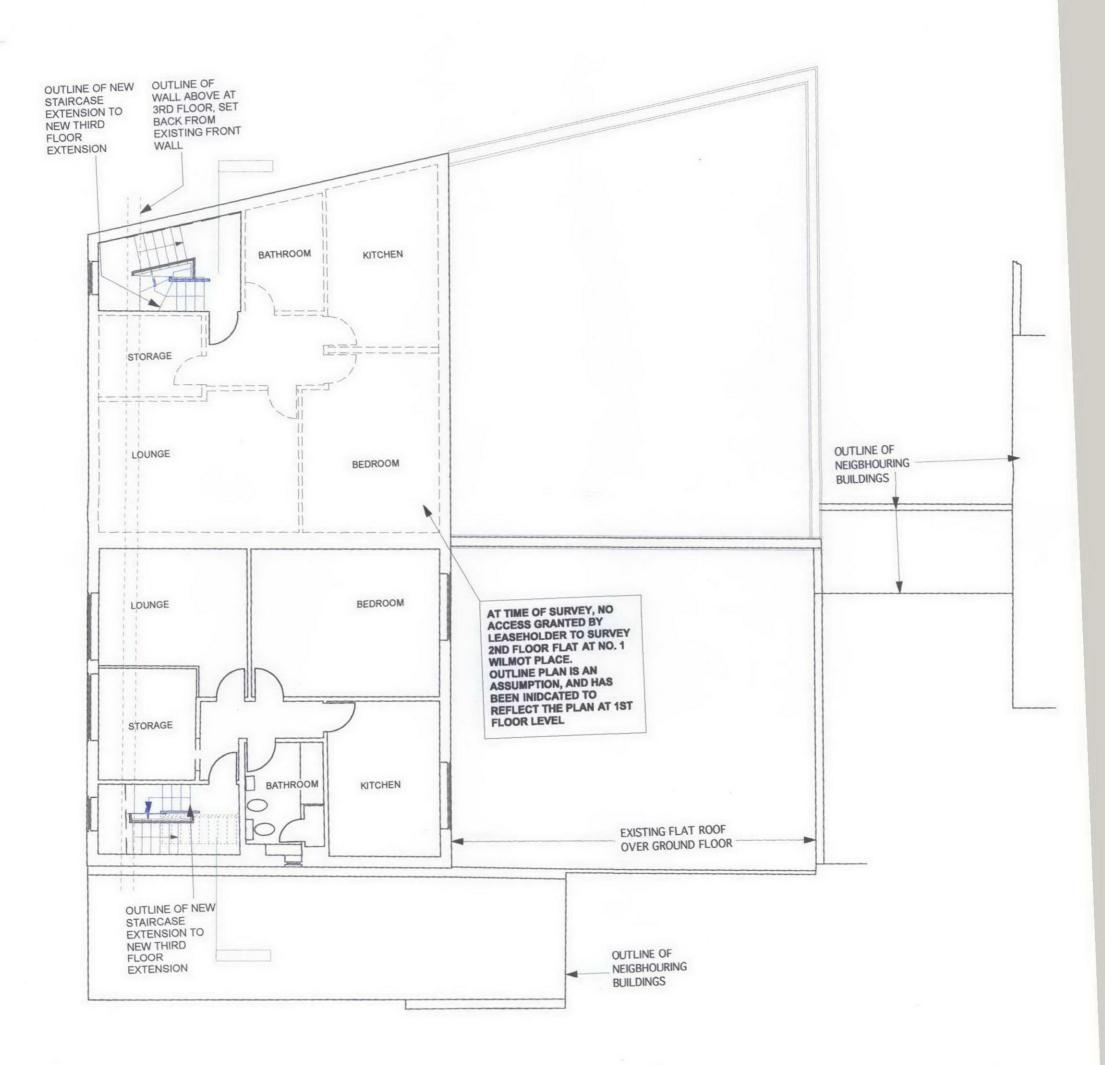

## PLANNING APPLICATION PROPOSED SECOND FLOOR PLAN APRIL 2012 Simon Miller Architects Ltd 12 Forres Gardens Temple Fortune London NW11 7EX PROJECT: CLIENT: NAN EXTENSION AND INTERNAL ALTERATIONS REV. DATE DESCRIPTION NOTE: APEX HOUSING SOLUTIONS 1:100 @ A3 DO SCALE FROM THIS DRAWING. SCALE: Tel: 020 8201 9875 Fax: 020 8201 9877 Web: simonmillerarchitects.com Email: info@simonmillerarchitects.com ALL DIMENSIONS ARE IN MILLIMETERS. INCONSISTENCIES ARE TO BE REPORTED TO SITE: THE ARCHITECT IMMEDIATELY. REVISION: DRAWING TITLE: PROPOSED SECOND FLOOR PLAN 299/PA01 1-2 WILMOT PLACE NW1 9JS COPYRIGHT IS HELD BY SIMON MILLER ARCHITECTS LTD