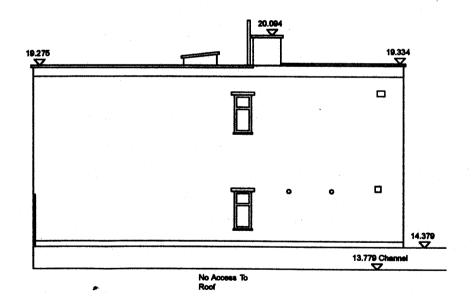

## **EXISTING SIDE ELEVATIONS**

| REV.     | DATE | DESCRIPTION | REV.     | DATE | DESCRIPTION                          | NOTE:                                                            | CLIENT:                | PROJECT:                                         |                                                                                               | DATE: OCT     | OBER 2011      |
|----------|------|-------------|----------|------|--------------------------------------|------------------------------------------------------------------|------------------------|--------------------------------------------------|-----------------------------------------------------------------------------------------------|---------------|----------------|
|          | ·    | -           |          |      | DO NOT SCALE FROM THIS DRAWING, ONLY | APEX HOUSING SOLUTIONS                                           | EXTENSION AND INTERNAL | Simon Miller Architects Ltd<br>12 Forres Gardens | <u> </u>                                                                                      |               |                |
|          |      |             | -        |      |                                      | WRITTEN DIMENSIONS TO BE USED.                                   |                        | ALTERATIONS                                      | Temple Fortune                                                                                | DRAWN BY: NAN | 4              |
| -        |      |             | -        |      |                                      | ALL DIMENSIONS ARE IN MILLIMETERS.                               |                        |                                                  | London NW11 7EX                                                                               | SCALE: 1:1    | 00 <b>@</b> A3 |
| _        |      | •           | <b>-</b> |      |                                      | INCONSISTENCIES ARE TO BE REPORTED TO THE ARCHITECT IMMEDIATELY. | SITE:                  | DRAWING TITLE:                                   | Tel: 020 8201 9875                                                                            |               |                |
| <u>-</u> |      |             | •        |      |                                      | COPYRIGHT IS HELD BY SIMON MILLER                                | 1-2 WILMOT PLACE       | EXISTING SIDE ELEVATIONS                         | Fax: 020 8201 9877<br>Web: simonmillerarchitects.com<br>Email: info@simonmillerarchitects.com | DRAWING NO.:  | REVISION:      |
| Ŀ        |      |             | -        |      |                                      | ARCHITECTS LTD                                                   |                        |                                                  |                                                                                               | APEX/E07      | *              |
| •        |      |             | -        |      |                                      |                                                                  |                        |                                                  |                                                                                               | APENEUI       |                |