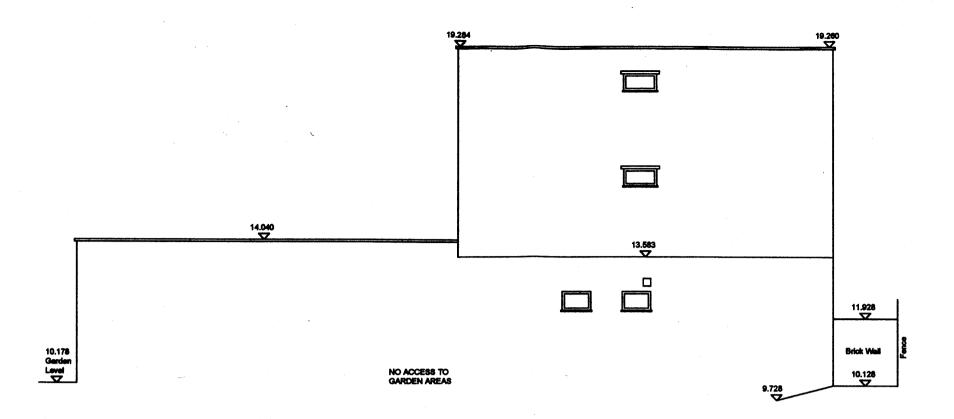

## **EXISTING SIDE ELEVATIONS**

| REV.     | DATE | DESCRIPTION | REV.     | DATE | DESCRIPTION                          | NOTE:                                                            | CLIENT:                | PROJECT:                                         |                                                                                               | DATE: OCT     | OBER 2011      |
|----------|------|-------------|----------|------|--------------------------------------|------------------------------------------------------------------|------------------------|--------------------------------------------------|-----------------------------------------------------------------------------------------------|---------------|----------------|
|          | ·    | -           |          |      | DO NOT SCALE FROM THIS DRAWING, ONLY | APEX HOUSING SOLUTIONS                                           | EXTENSION AND INTERNAL | Simon Miller Architects Ltd<br>12 Forres Gardens | <u> </u>                                                                                      |               |                |
|          |      |             | -        |      |                                      | WRITTEN DIMENSIONS TO BE USED.                                   |                        | ALTERATIONS                                      | Temple Fortune                                                                                | DRAWN BY: NAN | 4              |
| -        |      |             | -        |      |                                      | ALL DIMENSIONS ARE IN MILLIMETERS.                               |                        |                                                  | London NW11 7EX                                                                               | SCALE: 1:1    | 00 <b>@</b> A3 |
| _        |      | •           | <b>-</b> |      |                                      | INCONSISTENCIES ARE TO BE REPORTED TO THE ARCHITECT IMMEDIATELY. | SITE:                  | DRAWING TITLE:                                   | Tel: 020 8201 9875                                                                            |               |                |
| <u>-</u> |      |             | •        |      |                                      | COPYRIGHT IS HELD BY SIMON MILLER                                | 1-2 WILMOT PLACE       | EXISTING SIDE ELEVATIONS                         | Fax: 020 8201 9877<br>Web: simonmillerarchitects.com<br>Email: info@simonmillerarchitects.com | DRAWING NO.:  | REVISION:      |
| Ŀ        |      |             | -        |      |                                      | ARCHITECTS LTD                                                   |                        |                                                  |                                                                                               | APEX/E07      | *              |
| •        |      |             | -        |      |                                      |                                                                  |                        |                                                  |                                                                                               | APENEUI       |                |