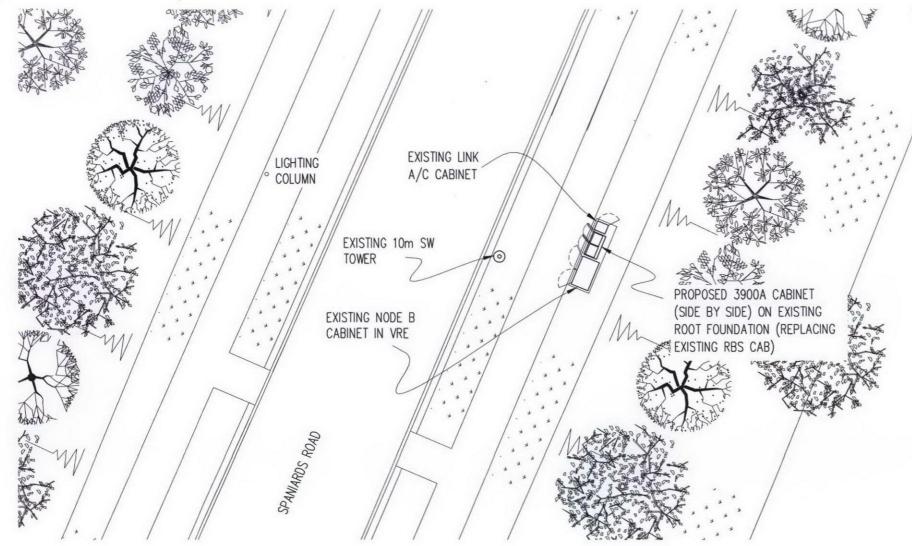

SITE PLAN SCALE 1: 200

## NOTE

- 1. STREETWORKS SAFETY SIGN ATTACHED TO TOWER 2000 BELOW ANTENNA ON ACCESS SIDE
- 2. ELECTRICAL SAFETY SIGN TO BE FITTED ON OUTSIDE OF METER CABINET DOOR.
- 3. ENTRY SIGN TO BE FITTED ON INSIDE OF STREETWORKS CABINET DOORS.
- 4. ANTENNA-1 SAFETY SIGN TO BE FITTED TO BACK OF ANTENNA AND TO TOWER 200 BELOW EACH ANTENNA ON BORE SIGHT

WHP Wilkinson Helsby Connaught House, Park View, Lofthouse Gate, Wakefield WF3 3HA

Tel: 01924 876777 Fax: 01924 876778

98336

Contract SPANIARDS ROAD DNS HAMPSTEAD MW3 7ET

PROPOSED TELECOMMUNICATIONS STREETWORKS UPGRADE SITE LAYOUT