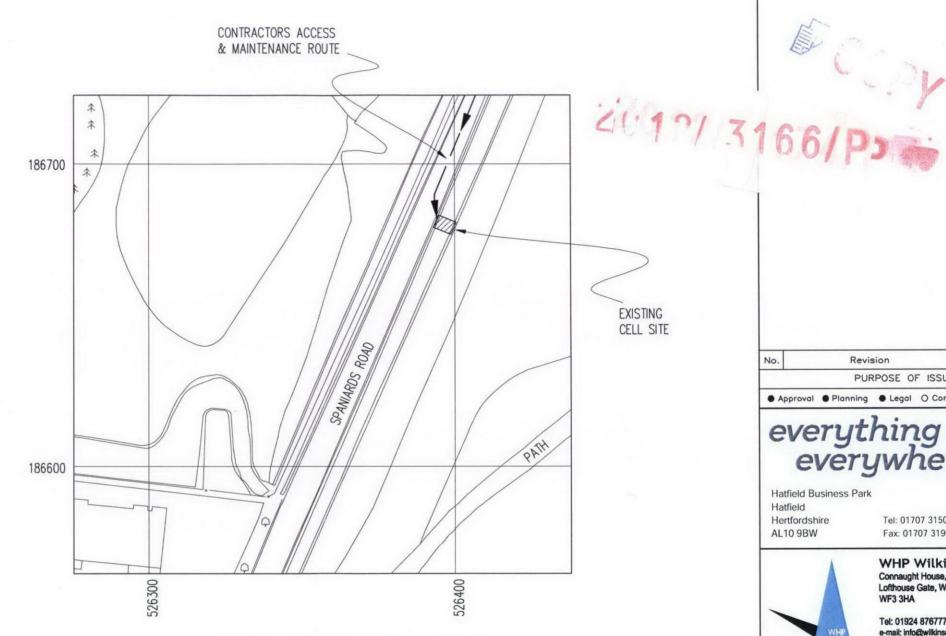

EXCLUSION ZONES CONFORM TO THE ICNIRP REFERENCE LEVEL FOR LIMITED EXPOSURE TO MEMBERS OF THE GENERAL PUBLIC

LOCATION PLAN

SCALE 1:1250

NGR E 526393 NGR N 186680

REPRODUCED FROM ORDNANCE SURVEY PROMAP DATA® CROWN COPYRIGHT 2012

Cell

98336

Contract SPANIARDS ROAD DNS HAMPSTEAD NW3 7ET

Title

PROPOSED TELECOMMUNICATIONS STREETWORKS UPGRADE SITE LOCATION

| Designed RS | Checked REM  | Date 16/05/12  |  |  |
|-------------|--------------|----------------|--|--|
| Drawn MDT   | Approved REM | Scale AS SHOWN |  |  |
| DRAWING No. | 98336 - 01   | REVISION -     |  |  |