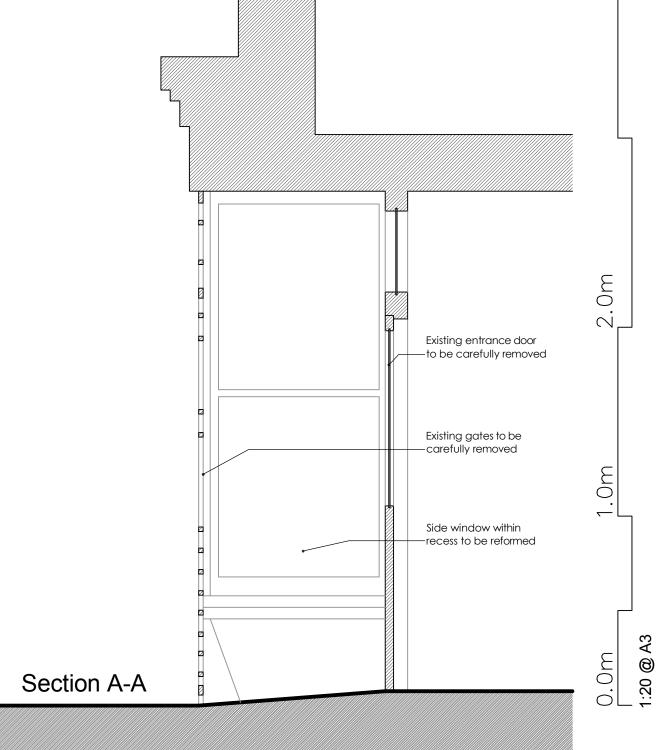

Existing lead covered roof to be carefully -removed to allow for new roof light Existing rooflight to be carefully removed Existing doors to be replaced in similar style but slightly taller 2.0m 1:25 @ A3 0.0m Ching Court Elevation & Section C-C as Existing DO NOT SCALE FROM DRAWING. ALL DIMENSIONS TO BE CONFIRMED ON SITE. 65-75 Monmouth Street London WC2 Jul. 2012 Residential Conversion As Labelled Shaftesbury Covent Garden Ltd Fresson&Tee 20321-09