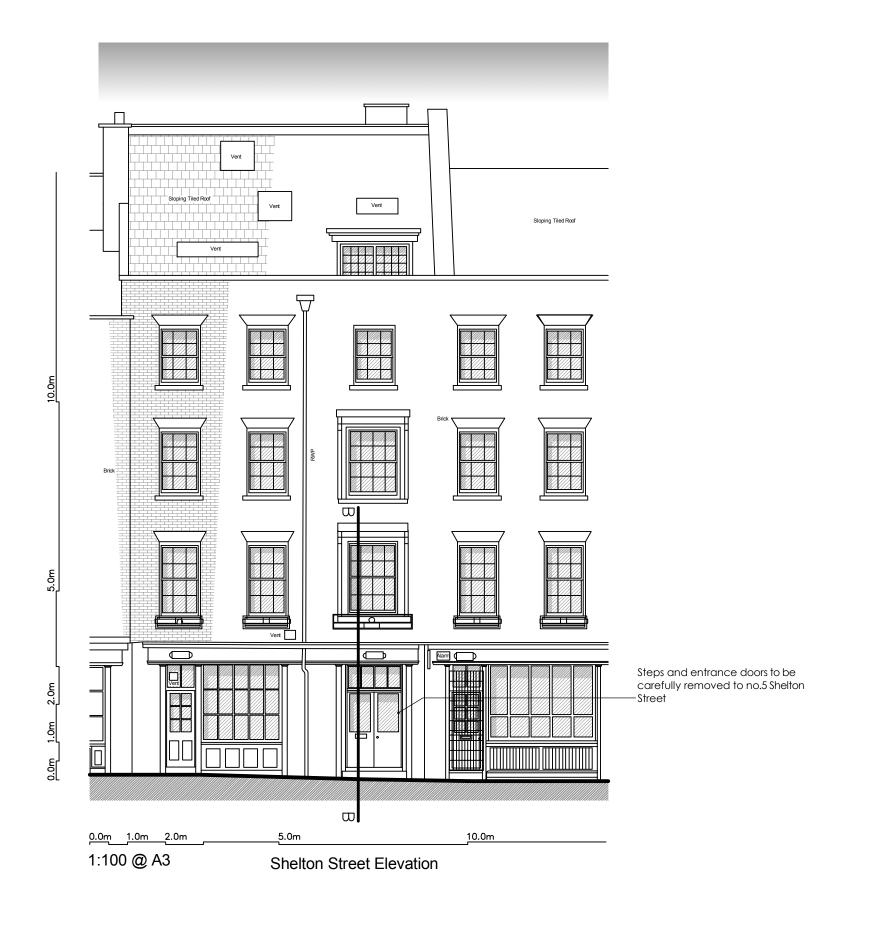

Existing lead covered roof to be carefully -removed to allow for new roof light Existing rooflight to be carefully removed Existing doors to be replaced in similar style but slightly taller 2.0m 1:25 @ A3 0.0m Ching Court Elevation & Section C-C as Existing DO NOT SCALE FROM DRAWING. ALL DIMENSIONS TO BE CONFIRMED ON SITE. 65-75 Monmouth Street London WC2 Jul. 2012 Residential Conversion As Labelled Shaftesbury Covent Garden Ltd Fresson&Tee 20321-09

> 1 SANDWICH STREET LONDON WC1H 9PF Tel: (020) 7391 7100 Fax: (020) 7391 7121



| Notes:                                  |  | Roof Plan                                                                         |                                  |  |
|-----------------------------------------|--|-------------------------------------------