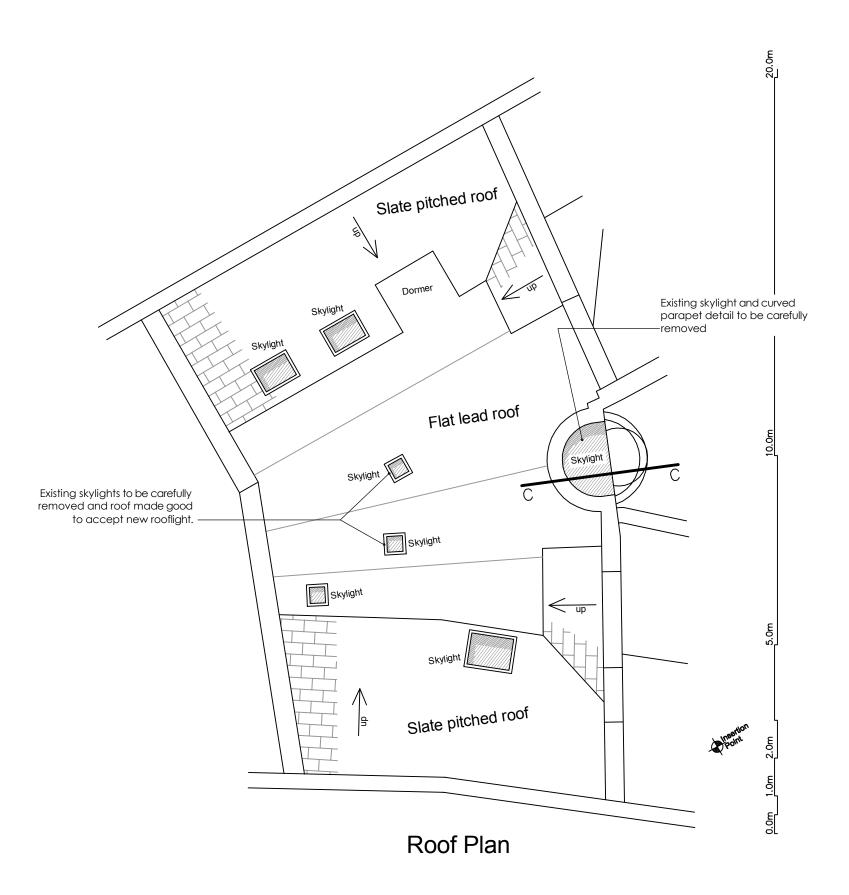

> 1 SANDWICH STREET LONDON WC1H 9PF Tel: (020) 7391 7100 Fax: (020) 7391 7121

| Notes:                                  |  | Roof Plan                                                                         |                                  |  |
|-----------------------------------------|--|-----------------------------------------------------------------------------------|----------------------------------|--|
| DO NOT SCALE FROM DRAWING.              |  | as Existing                                                                       | as Existing                      |  |
| ALL DIMENSIONS TO BE CONFIRMED ON SITE. |  | ADDRESS                                                                           |                                  |  |
|                                         |  | 65-75 Monmouth Street Lon                                                         | 65-75 Monmouth Street London WC2 |  |
|                                         |  | Residential Conversion                                                            | Jul. 2012                        |  |
|                                         |  |                                                                                   | 1:100 @ A3<br>1:50 @ A1          |  |
|                                         |  | Shaftesbury Covent Garden Ltd                                                     | DRAWING NO.                      |  |
|                                         |  | FRESSON &TEE                                                                      | 20321-10                         |  |
|                                         |  | I SANDWICH STREET<br>LONDON WC1H 9PF<br>Tel: (020) 7391 7100 Fax: (020) 7391 7121 |                                  |  |