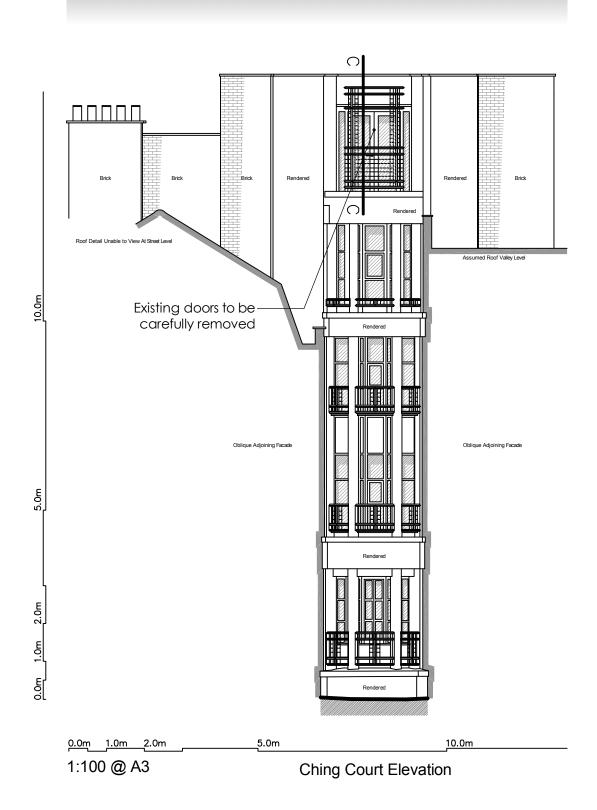

Existing lead covered roof to be carefully -removed to allow for new roof light Existing rooflight to be carefully removed Existing doors to be replaced in similar style but slightly taller 2.0m 1:25 @ A3 0.0m Ching Court Elevation & Section C-C as Existing DO NOT SCALE FROM DRAWING. ALL DIMENSIONS TO BE CONFIRMED ON SITE. 65-75 Monmouth Street London WC2 Jul. 2012 Residential Conversion As Labelled Shaftesbury Covent Garden Ltd Fresson&Tee 20321-09

> 1 SANDWICH STREET LONDON WC1H 9PF Tel: (020) 7391 7100 Fax: (020) 7391 7121



| Notes:                                  |  | Roof Plan                                                                         |                                  |  |
|-----------------------------------------|--|-----------------------------------------------