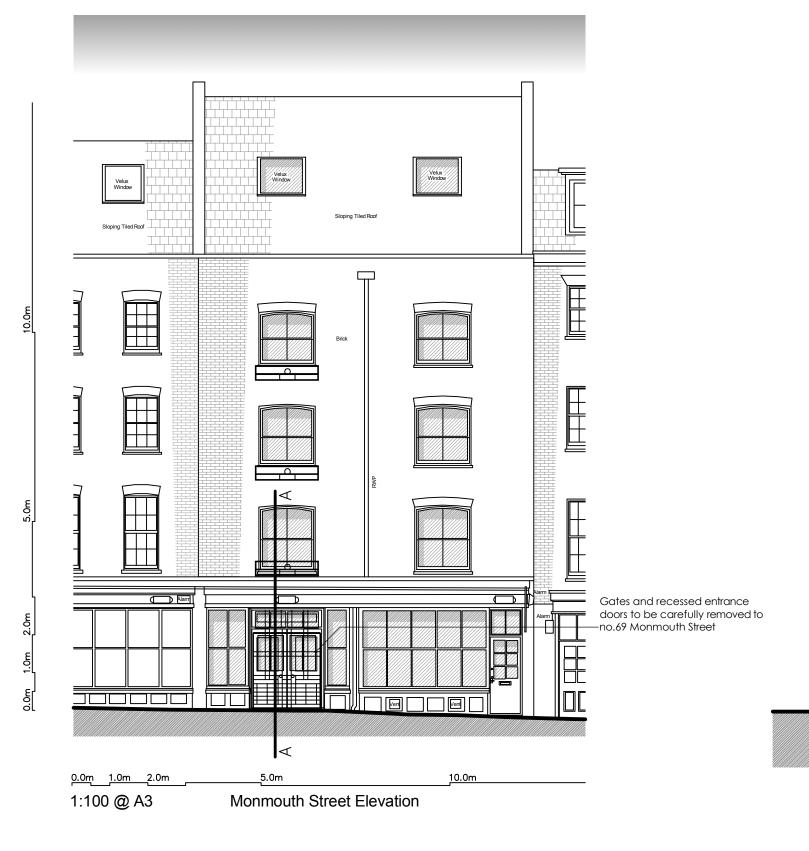

Existing lead covered roof to be carefully -removed to allow for new roof light Existing rooflight to be carefully removed Existing doors to be replaced in similar style but slightly taller 2.0m 1:25 @ A3 0.0m Ching Court Elevation & Section C-C as Existing DO NOT SCALE FROM DRAWING. ALL DIMENSIONS TO BE CONFIRMED ON SITE. 65-75 Monmouth Street London WC2 Jul. 2012 Residential Conversion As Labelled Shaftesbury Covent Garden Ltd Fresson&Tee 20321-09