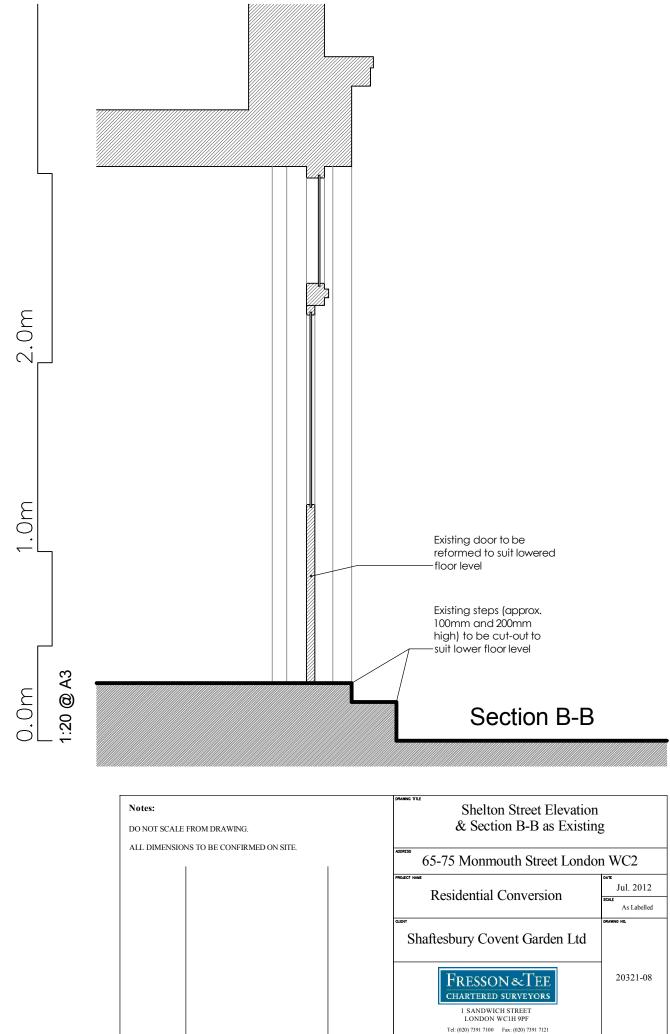

Existing lead covered roof to be carefully -removed to allow for new roof light Existing rooflight to be carefully removed Existing doors to be replaced in similar style but slightly taller 2.0m 1:25 @ A3 0.0m Ching Court Elevation & Section C-C as Existing DO NOT SCALE FROM DRAWING. ALL DIMENSIONS TO BE CONFIRMED ON SITE. 65-75 Monmouth Street London WC2 Jul. 2012 Residential Conversion As Labelled Shaftesbury Covent Garden Ltd Fresson&Tee 20321-09