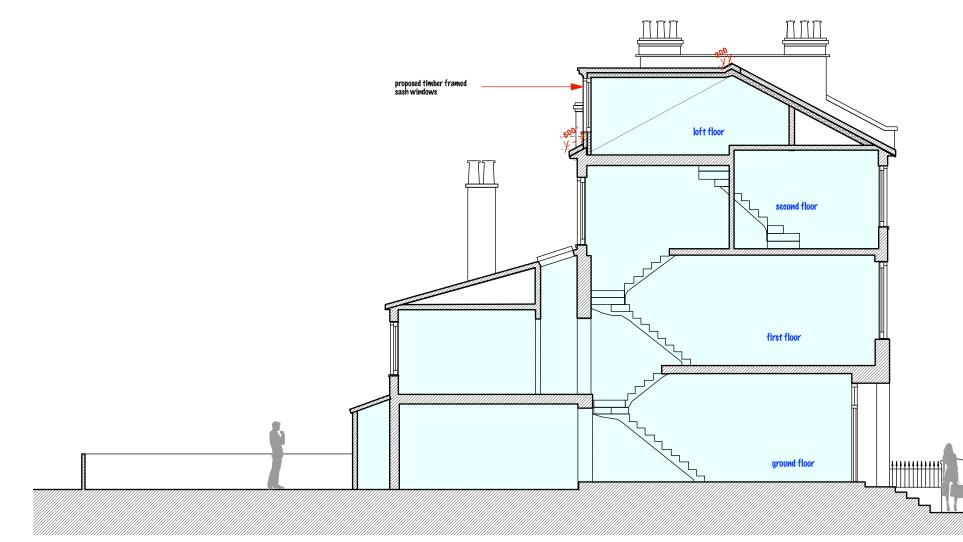

DO NOT SCALE THIS DRAWING WRITTEN DIMENSIONS ONLY TO BE USED ALL DIMENSIONS ARE IN MILLIMETRES ALL DIMENSIONS TO BE VERIFIED ON SITE ANY INCONSISTENCIES TO BE REPORTED TO THE ARCHITECT IMMEDIATELY

•

|  | Job No 5197                             | 4 Abb          | Consultancy Ltd t: 07779 2<br>ot's Place e: ben@pac |      | id.eu.com       | PAD |
|--|-----------------------------------------|----------------|-----------------------------------------------------|------|-----------------|-----|
|  | 20 WOODSOME ROAD,<br>LONDON,<br>NW5 1RY | title          | n NW6 4NP w: www.pad.eu.com Proposed section AA     |      |                 |     |
|  |                                         | drawn by<br>BB | scale<br>1:100                                      | @ A3 | number<br>WRL · | 06  |