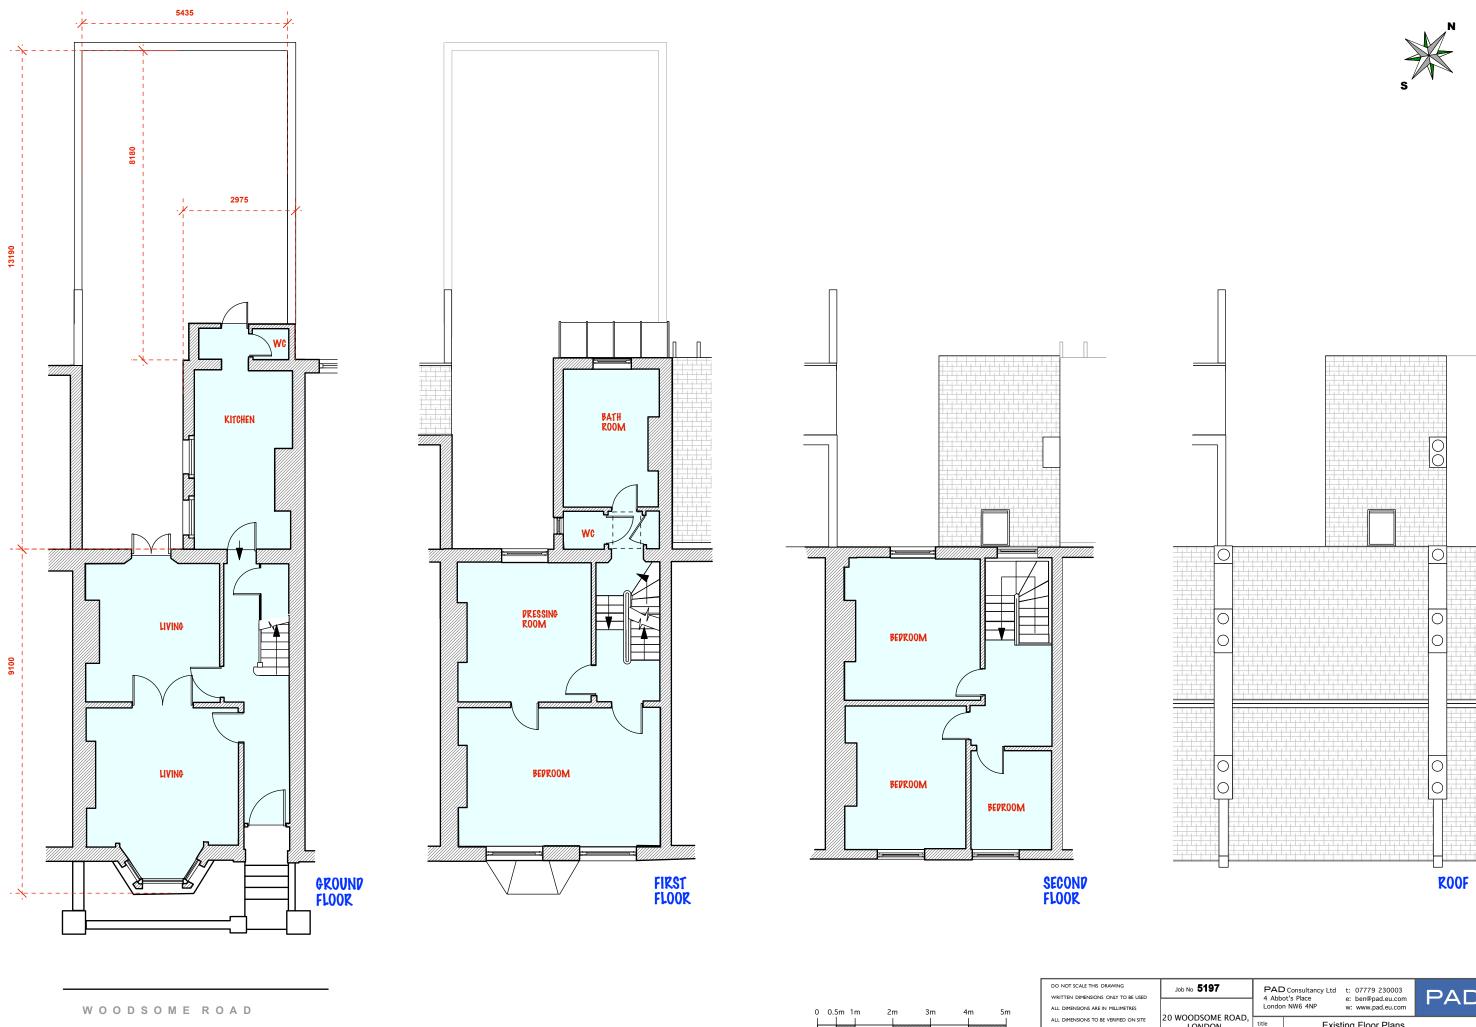

| DO NOT SCALE THIS DRAWING WRITTEN DIMENSIONS ONLY TO BE USED.             | Job No <b>5197</b>                      | PAD Consultancy Ltd<br>4 Abbot's Place<br>London NW6 4NP |                      | t: 07779 230003<br>e: ben@pad.eu.com<br>w: www.pad.eu.com |               | PAD |     |
|---------------------------------------------------------------------------|-----------------------------------------|----------------------------------------------------------|----------------------|-----------------------------------------------------------|---------------|-----|-----|
| ALL DIMENSIONS ARE IN MILLIMETRES                                         | 20 WOODSOME ROAD,<br>LONDON,<br>NW5 1RY |                                                          |                      |                                                           |               |     |     |
| ALL DIMENSIONS TO BE VERIFIED ON SITE  ANY INCONSISTENCIES TO BE REPORTED |                                         | title                                                    | Existing Floor Plans |                                                           |               |     |     |
| TO THE ARCHITECT IMMEDIATELY                                              |                                         | drawn by<br>BB                                           | scale<br>1:100       | @ A3                                                      | number<br>WRL | 01  | rev |