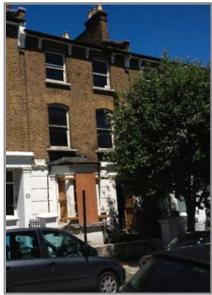

#### **BACKGROUND/LOCALITY**

20 Woodsome Road is an attractive terraced single dwelling in the London Borough of Camden. It is a 3 storey building with single storey bay and slate roof. It has a small front garden and a 19.5 m garden to the rear

Due to neglect the property is currently in a very poor state of repair. The new owner wishes to bring it back to its former glory and convert the loft with a dormer extension.

BIRDS EYE VIEW

FRONT ELEVATION