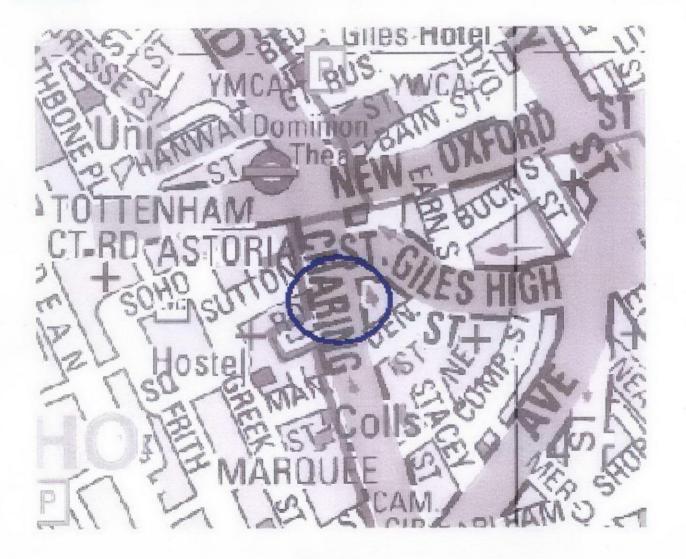

## **O**<sub>2</sub> $O_2$ and **Vodafone** - Map of Search Area

Existing and proposed sites are indicated by a blue or red circle and dot with the site number. Blue represents  $O_2$  and red represents Vodafone. The orientation of the antennas is shown by the arrows.

Site arrows show orientation of antennas

Note on large rooftop sites the antenna can be distributed in different locations from the site location. This is represented by a line extending outwards from the site to the antenna. Key for GSM (2G) Plots