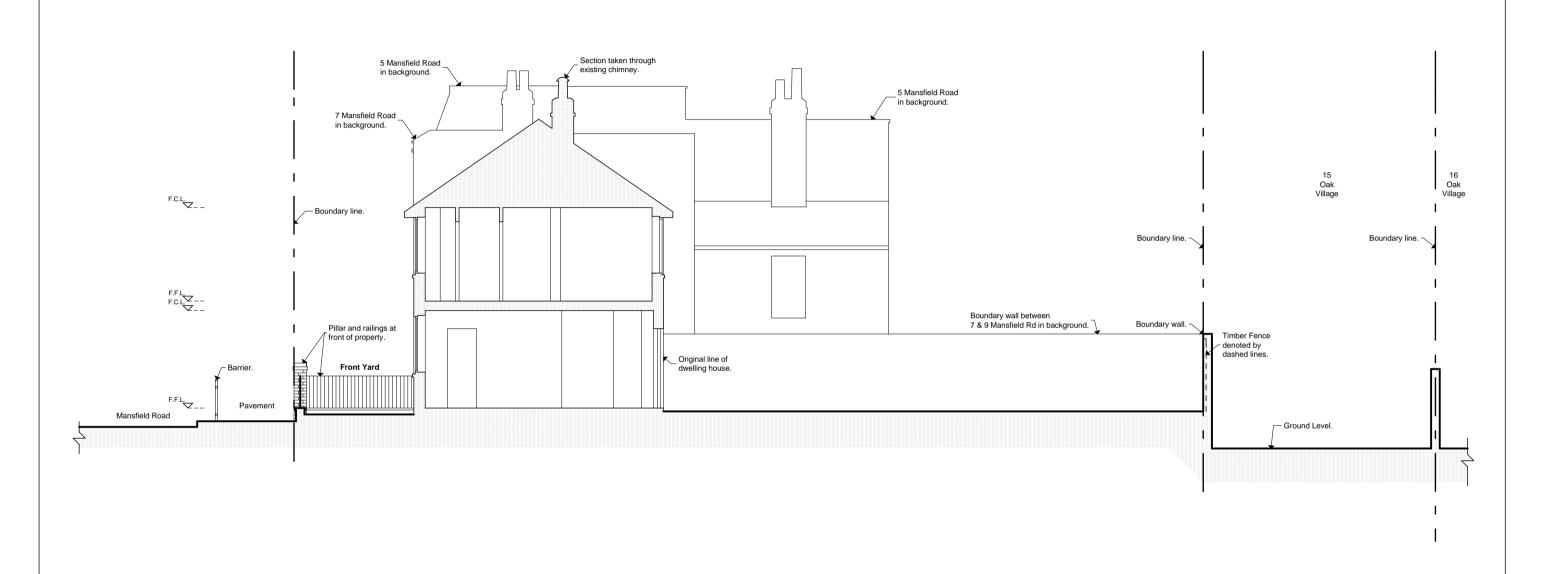

922-BA-133 B Scale Drawing

Mar 12 1:100 size A3

riginal house Section A-A as built from OS records 1956.