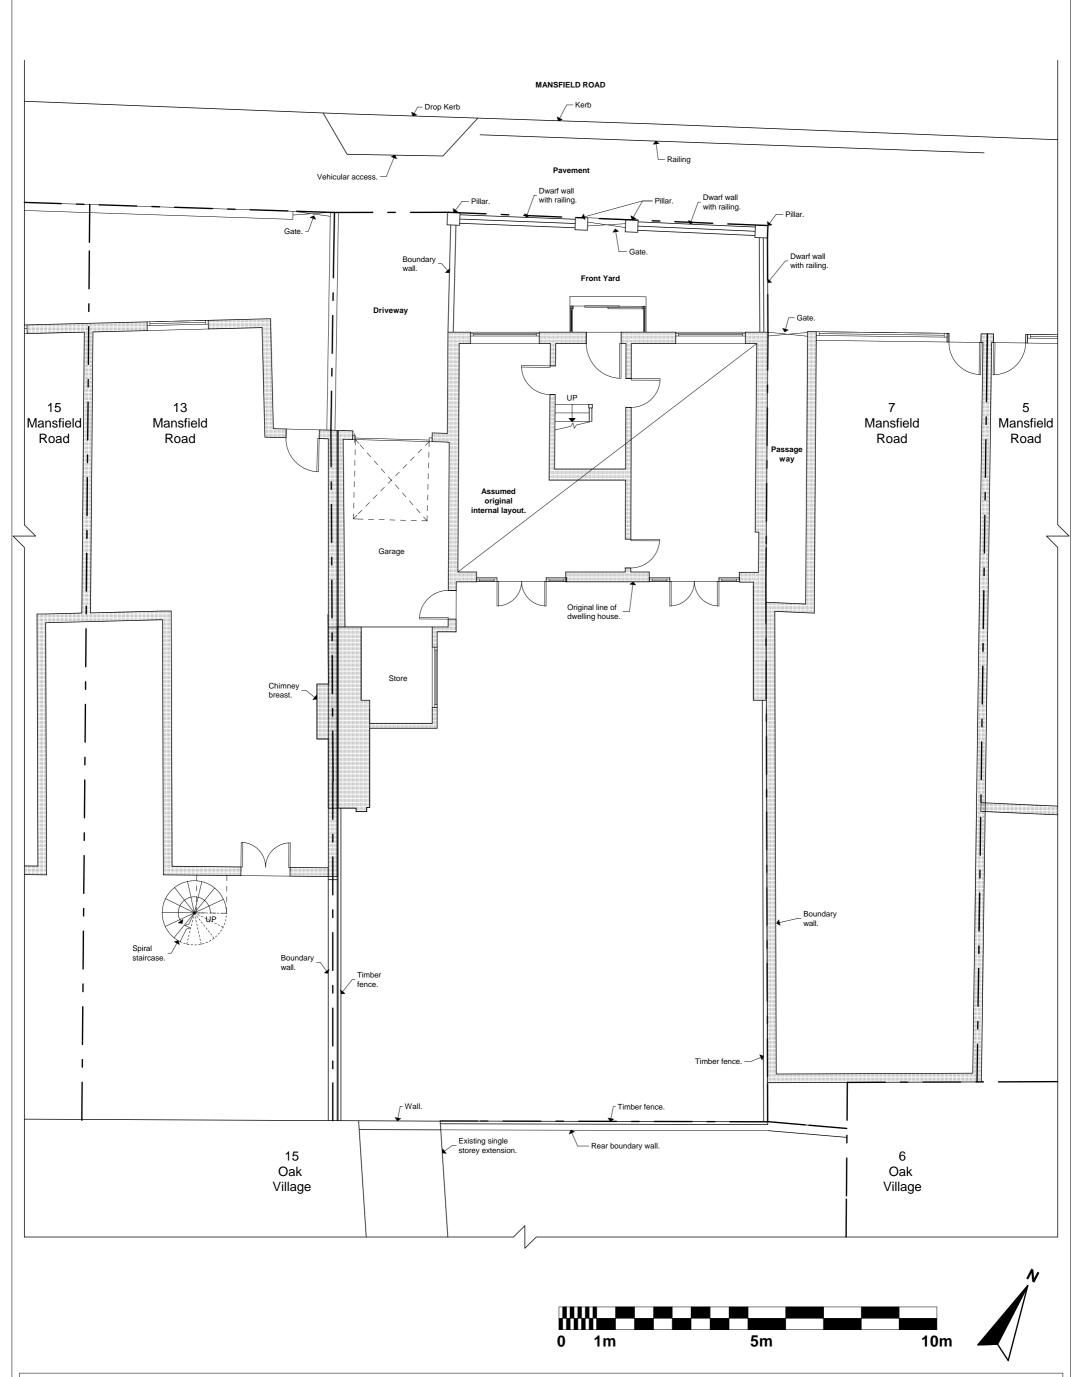

Project 9-11 Mansfield Road Reference Number 922-BA-132 B

Client Mr. & Mrs. Hauser Mar 12 Scale 1:100 Drawing Size A3

Drawing Existing original house plan as built from OS records 1956.

| Preliminary     |   | Rev | Date  |                                                 | ]   F |
|-----------------|---|-----|-------|-------------------------------------------------|-------|
| ,               |   | Α   | 22/05 | Amendments to reflect original house as built   | ΙГ    |
| Planning        |   |     |       | from Ordnance Survey records 1956.              |       |
| Building Regs   |   | В   | 10/07 | Further amendments to reflect original house as |       |
| Dulluling Ixegs | _ |     |       | built from Ordnance Survey records 1956.        |       |
| Tender          |   |     |       | ,                                               |       |
| Construction    |   |     |       |                                                 |       |
|                 |   |     |       |                                                 |       |
| As Built        |   |     |       |                                                 |       |