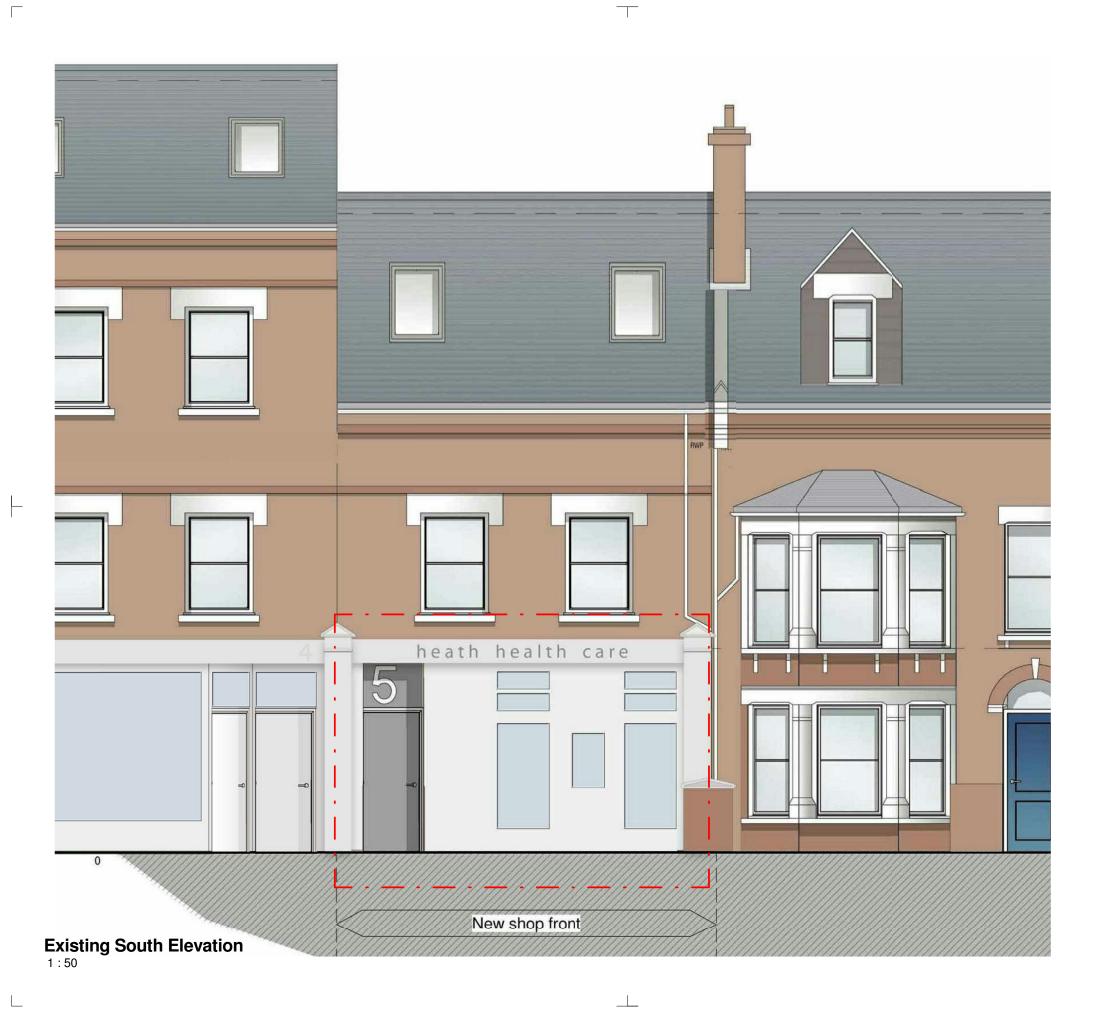

## Project Title Constantine Road, London

## NW3 Drawing Title Existing South Elevation

| Scale    | Sheet Size | Drawn   |
|----------|------------|---------|
| 1:50     | A3         | Author  |
| Date     |            | Checked |
| 07/11/12 |            | Checker |