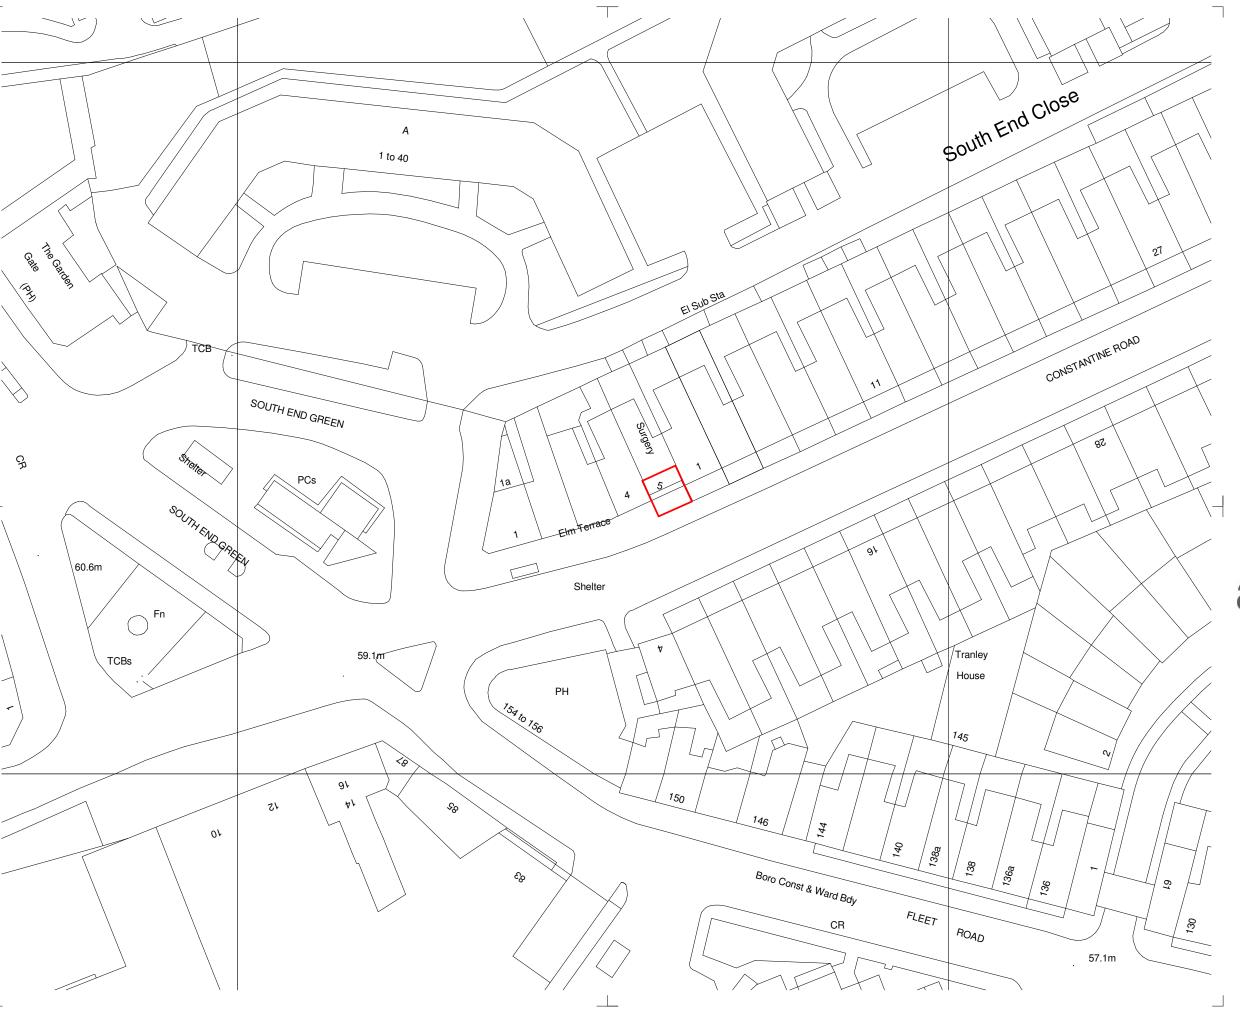

## Constantine Road, London NW3

Drawing Title Location Plan

| Scale    | Sheet Size | Drawn   |
|----------|------------|---------|
| 1:500    | A3         | Author  |
| Date     |            | Checked |
| 07/13/12 |            | Checker |