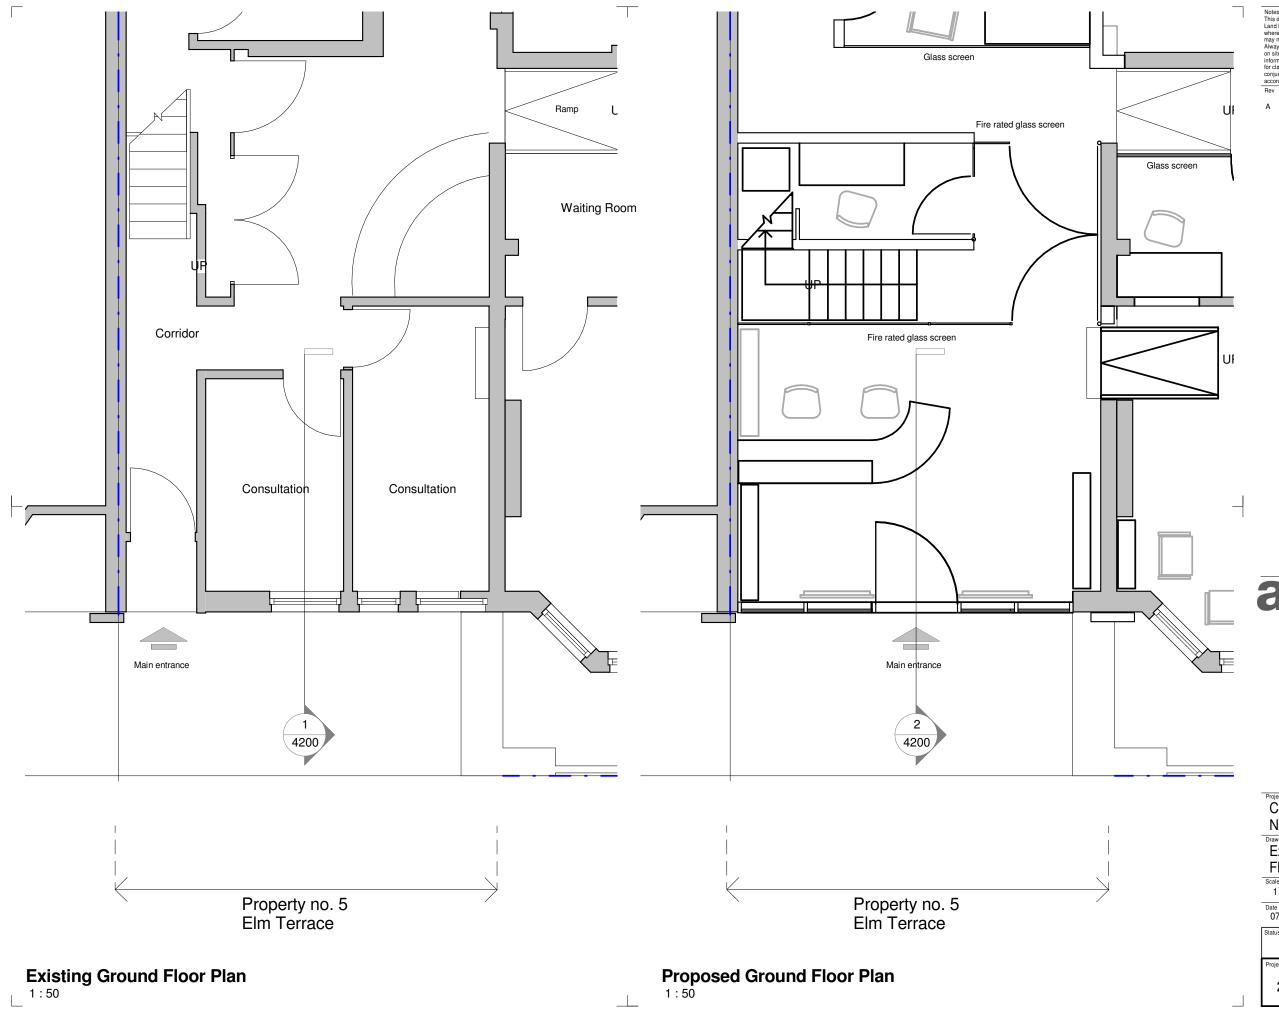

## Constantine Road, London NW3

## Drawing Title Existing & Proposed Ground Floor Plans

| 1:50          | A3 | Author          |
|---------------|----|-----------------|
| Date 07/11/12 |    | Checked Checker |

| PLANNING    |             |          |  |
|-------------|-------------|----------|--|
| Project No. | Drawing No. | Revision |  |
| 2877        | 2100        | Α        |  |