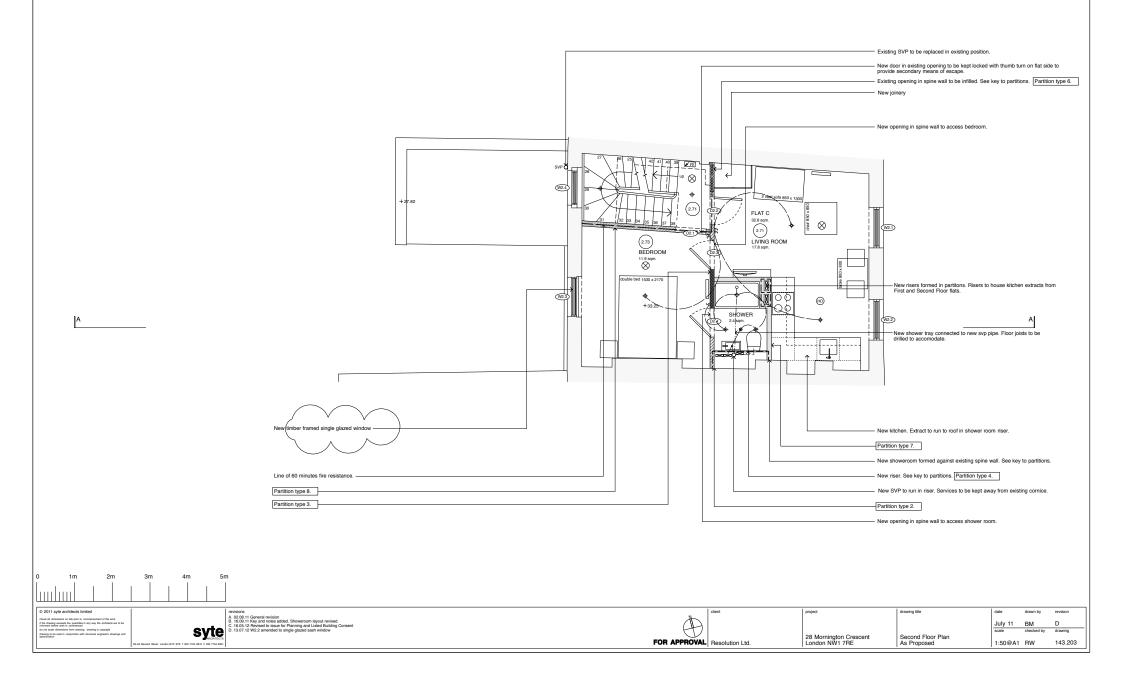

| KEY                                                       |                                                                                                                                                                                                                                                                                                                         |                                                                                           |                                                                                                                             |                                                                                                                                                                                |                                                                                                                                                                                                                                                                                                                                                                                                                                                                                                                 |  |
|-----------------------------------------------------------|-------------------------------------------------------------------------------------------------------------------------------------------------------------------------------------------------------------------------------------------------------------------------------------------------------------------------|-------------------------------------------------------------------------------------------|-----------------------------------------------------------------------------------------------------------------------------|--------------------------------------------------------------------------------------------------------------------------------------------------------------------------------|-----------------------------------------------------------------------------------------------------------------------------------------------------------------------------------------------------------------------------------------------------------------------------------------------------------------------------------------------------------------------------------------------------------------------------------------------------------------------------------------------------------------|--|
| KEY TO EXISTING AND PROPOSED PARTITIONS NOTES ON FINISHES |                                                                                                                                                                                                                                                                                                                         |                                                                                           |                                                                                                                             |                                                                                                                                                                                |                                                                                                                                                                                                                                                                                                                                                                                                                                                                                                                 |  |
|                                                           | PARTITION TYPE 1 New partition within flat. Forr<br>50mm isover insulation fitted                                                                                                                                                                                                                                       |                                                                                           | med of 1 sheet of 15mm Gyproc wallboard on either side of 70 x 38mm timber studs,<br>I within cavity.                       |                                                                                                                                                                                |                                                                                                                                                                                                                                                                                                                                                                                                                                                                                                                 |  |
|                                                           | PARTITION TYPE 2 Existing spine wall. To be up<br>resistance to elements of stru-                                                                                                                                                                                                                                       |                                                                                           | pgraded with an application of Envirograf intumescent paint to provide 60 mins fire<br>ructure.                             |                                                                                                                                                                                |                                                                                                                                                                                                                                                                                                                                                                                                                                                                                                                 |  |
|                                                           | PARTITION TYPE 3                                                                                                                                                                                                                                                                                                        | New infill to existing spine wa<br>The plasterboard to the show                           | II. Refer to Structural Engineer's information. Where partition forms part of a shower room er room side is to be MR grade. |                                                                                                                                                                                |                                                                                                                                                                                                                                                                                                                                                                                                                                                                                                                 |  |
|                                                           | PARTITION TYPE 4                                                                                                                                                                                                                                                                                                        | New partition forming new ris<br>Fireline on shower room side                             | ser. 2 sheets o<br>to be MR grad                                                                                            | of 15mm Gyproc Fireline plasterboard fixed to timber stud frame. Outer layer of<br>de 50mm Isover APR insulation incorporated into cavity. To provide 60 mins fire resistance. |                                                                                                                                                                                                                                                                                                                                                                                                                                                                                                                 |  |
|                                                           | PARTITION TYPE 5                                                                                                                                                                                                                                                                                                        | Partition Type not used                                                                   |                                                                                                                             |                                                                                                                                                                                |                                                                                                                                                                                                                                                                                                                                                                                                                                                                                                                 |  |
|                                                           | PARTITION TYPE 6                                                                                                                                                                                                                                                                                                        | Plasterboard infill to spine wa                                                           | all between Fla                                                                                                             | ats and the common stair. To achieve 60 mins fire resistance.                                                                                                                  |                                                                                                                                                                                                                                                                                                                                                                                                                                                                                                                 |  |
|                                                           | PARTITION TYPE 7                                                                                                                                                                                                                                                                                                        | New partitions forming show<br>timber studs. 1 sheet of 9mm<br>Wallboard on shower room s | WBP plywood                                                                                                                 | be formed of 1 sheet of 15mm Gyproc Wallboard on either side of 100 x 38mm<br>d to be fitted to studs on shower room side of partition.<br>n to be MR grade.                   |                                                                                                                                                                                                                                                                                                                                                                                                                                                                                                                 |  |
|                                                           | PARTITION TYPE 8                                                                                                                                                                                                                                                                                                        | Existing partitions between fl<br>achieve 60 mins fire resistan                           | ts and common stair to be upgrade with an application of Envirograf intumescent paint to e.                                 |                                                                                                                                                                                |                                                                                                                                                                                                                                                                                                                                                                                                                                                                                                                 |  |
|                                                           | PARTITION TYPE 9 Existing timber studs to be clad with 1 sheet of 15mm Gyproc Wallboard to either side.                                                                                                                                                                                                                 |                                                                                           |                                                                                                                             |                                                                                                                                                                                |                                                                                                                                                                                                                                                                                                                                                                                                                                                                                                                 |  |
| KEY TO SYMBOLS                                            |                                                                                                                                                                                                                                                                                                                         |                                                                                           | KEY TO DOORS AND WINDOWS                                                                                                    |                                                                                                                                                                                |                                                                                                                                                                                                                                                                                                                                                                                                                                                                                                                 |  |
| (2.43)<br>+ 23.89                                         | CEILING HEIGHT<br>LEVEL FROM BENCHMARK<br>LINE OF 30 MINUTES FIRE RESISTANCE<br>LINE OF 60 MINUTES FIRE RESISTANCE<br>100 / 50mm PIPE RUN<br>RADIATOR TO BE SIZED BY CONTRACTOR<br>FIRE EXIT SIGNAGE<br>PENDANT LIGHT FITTING<br>RECESSED DOWNLIGHTER<br>HEAT DETECTOR<br>SMOKE DETECTOR<br>EXTRACT FAN<br>LIGHT SWITCH |                                                                                           | (021)                                                                                                                       | D2.1. New 4 panelled door to replace flush door within existing opening.<br>Original decorative architraves to be retained. This door to be kept locked shut. FD30S.           | FD30S/ FD60S - fire door and frame to achieve a minimum of 30 minutes (or 60 minute) period of fire resistance when tested to BS 476: Part 22.                                                                                                                                                                                                                                                                                                                                                                  |  |
|                                                           |                                                                                                                                                                                                                                                                                                                         |                                                                                           | (122)                                                                                                                       | D2.2. New solid timber 4 panelled door in existing opening.<br>Original decorative architraves to be retained. FD30S.                                                          | Hung to open in one direction only, on metal hinges, no part of which has a melting point less than 800 degrees celcius. Frames to be in accordance with door manufacturer's instructions. S Suffix denotes requirement smoke seals. Note entrance doors to flats are required to be self closing. Self closing door to be effectively self closing by means of a spring device which will ensure that the doors are held firmly in the closed position and are free from any means of holding them in an open. |  |
|                                                           |                                                                                                                                                                                                                                                                                                                         |                                                                                           | 023                                                                                                                         | D2.3. New solid timber 4 panelled door in new opening.                                                                                                                         |                                                                                                                                                                                                                                                                                                                                                                                                                                                                                                                 |  |
| <b>₽</b> FE                                               |                                                                                                                                                                                                                                                                                                                         |                                                                                           | D24)                                                                                                                        | D2.4. New solid timber 4 panelled door in new opening.                                                                                                                         |                                                                                                                                                                                                                                                                                                                                                                                                                                                                                                                 |  |
| <b>*</b>                                                  |                                                                                                                                                                                                                                                                                                                         |                                                                                           | (W2.)                                                                                                                       | W2.1. Existing timber framed sash window to be refurbished.                                                                                                                    |                                                                                                                                                                                                                                                                                                                                                                                                                                                                                                                 |  |
| @<br>&                                                    |                                                                                                                                                                                                                                                                                                                         |                                                                                           | (W22)                                                                                                                       | W2.2. New single glazed timber sash window                                                                                                                                     |                                                                                                                                                                                                                                                                                                                                                                                                                                                                                                                 |  |
| 6                                                         |                                                                                                                                                                                                                                                                                                                         |                                                                                           | (1123)                                                                                                                      | W2.3. New single glazed timber framed sash window.                                                                                                                             |                                                                                                                                                                                                                                                                                                                                                                                                                                                                                                                 |  |
|                                                           |                                                                                                                                                                                                                                                                                                                         |                                                                                           | (B)                                                                                                                         | W2.4. Existing timber framed sash window to be refurbished.                                                                                                                    |                                                                                                                                                                                                                                                                                                                                                                                                                                                                                                                 |  |

AREAS (in accordance RICS Code of Measuring Practice) Net Internal Area (NIA) including shower room, not including riser. Flat C = 32.8 sqm.