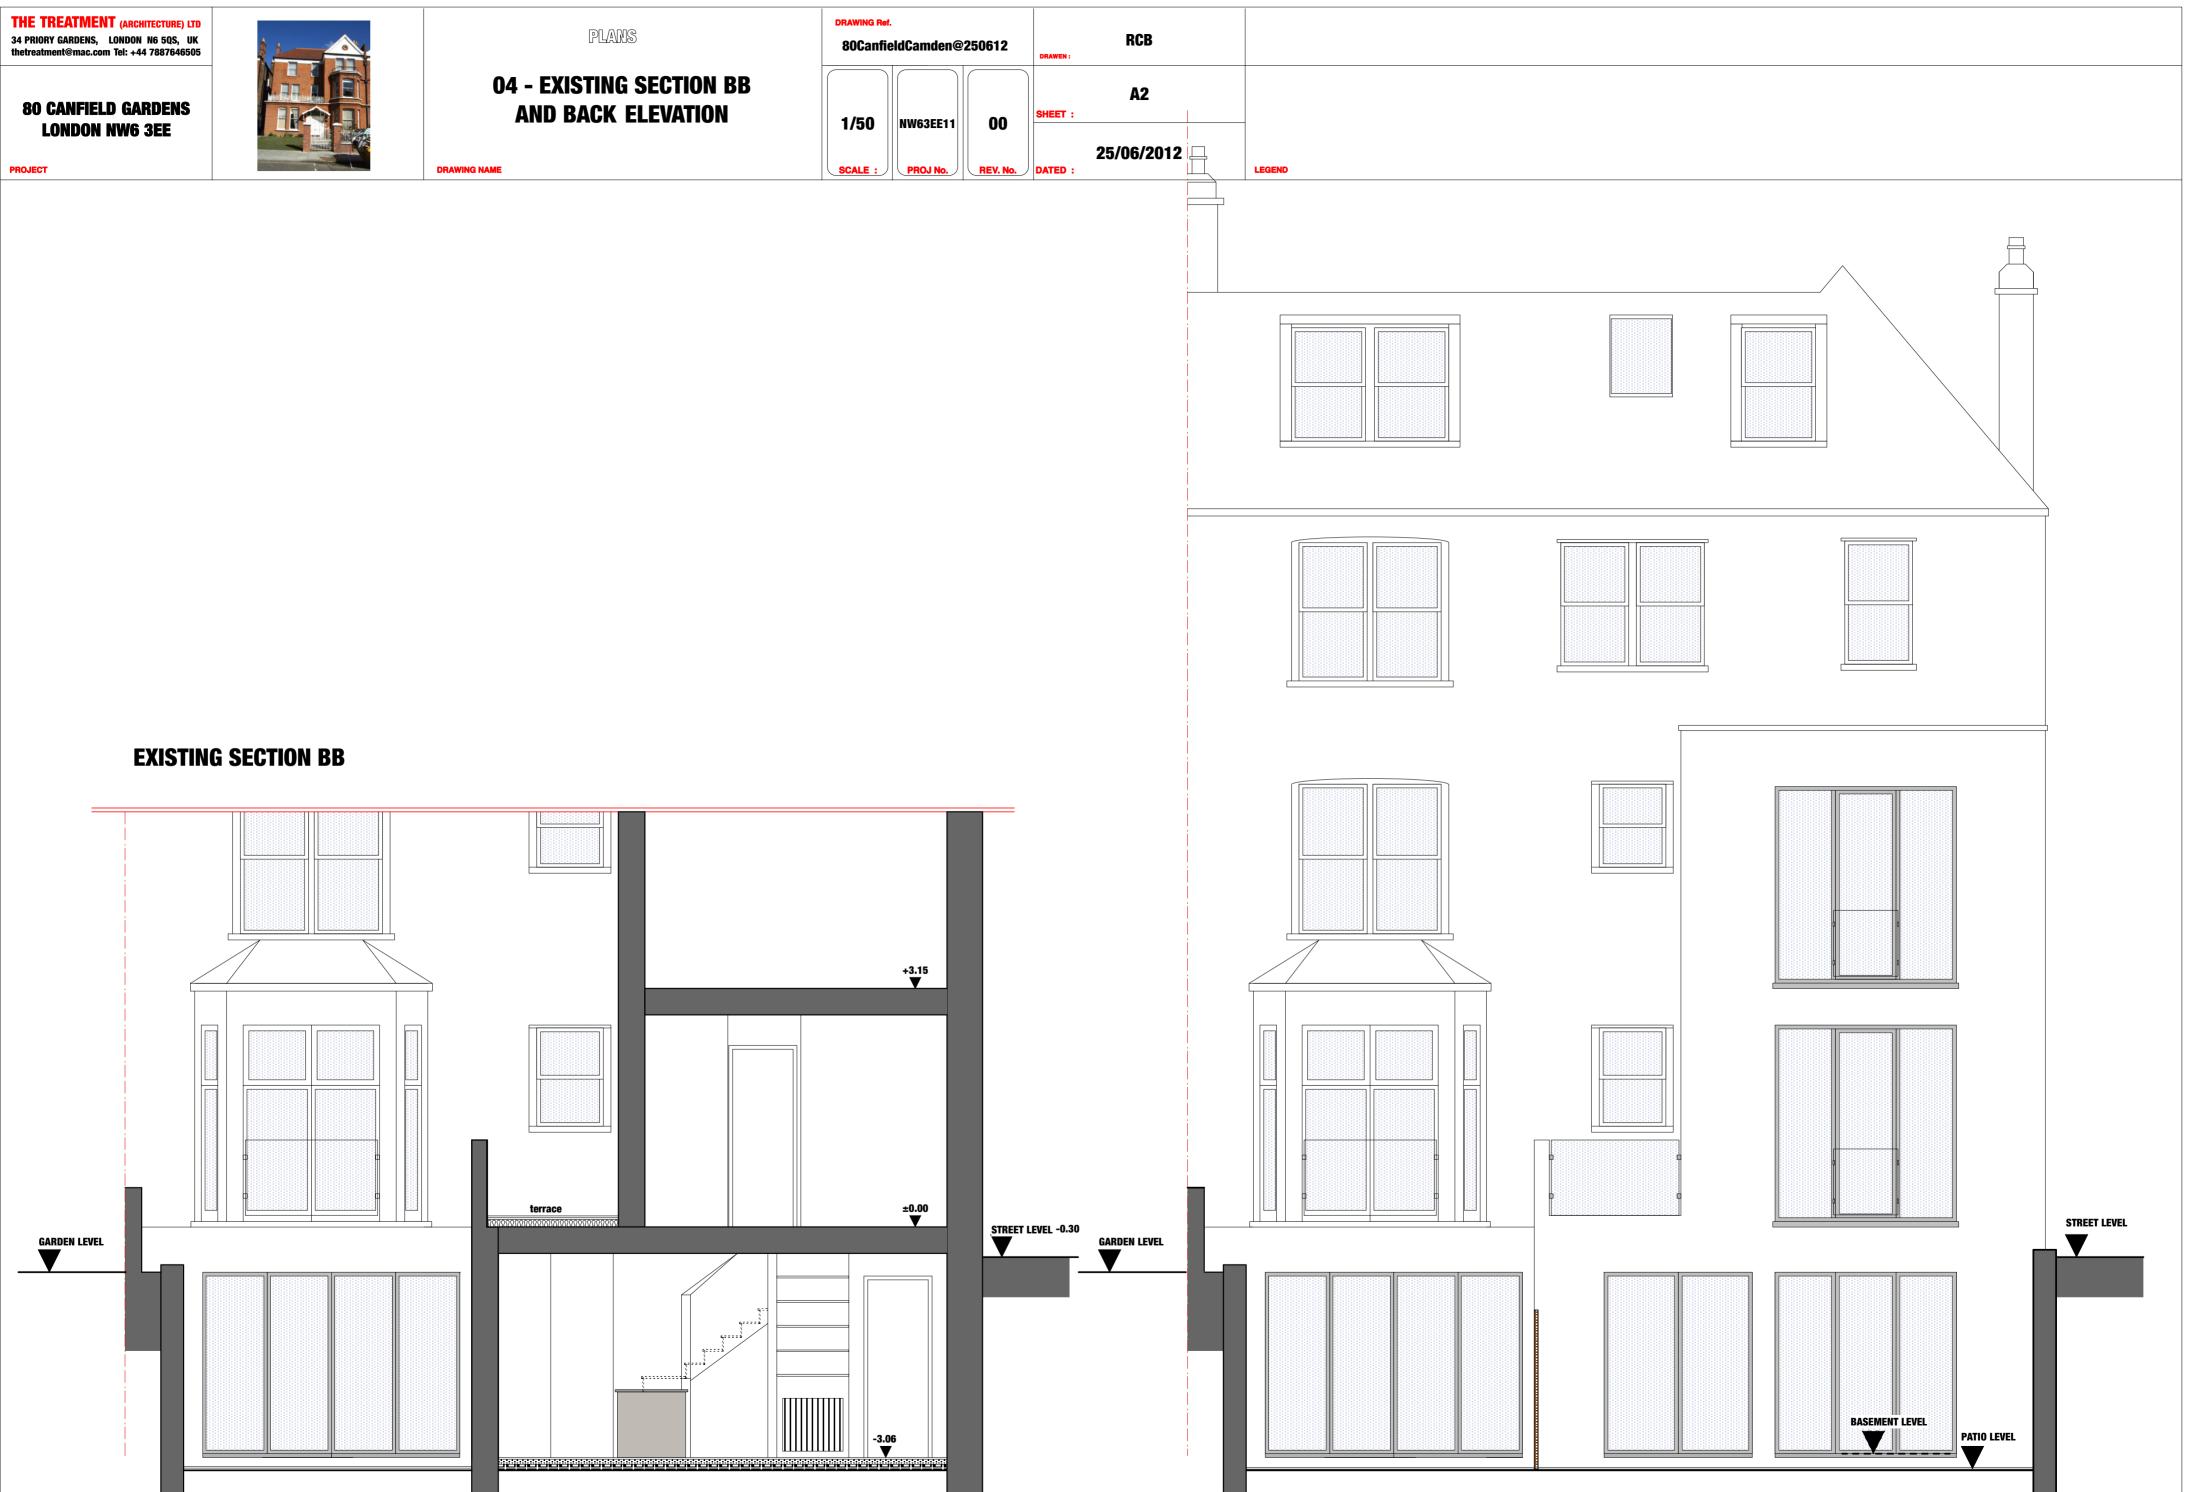

| <b>THE TREATMENT</b> (ARCHITECTURE) LTD<br>34 PRIORY GARDENS, LONDON N6 5QS, UK<br>thetreatment@mac.com Tel: +44 7887646505 |  | PLANS                                          |                 | DRAWING Ref.<br>80CanfieldCamden@250612 |                |         | RCB        |
|-----------------------------------------------------------------------------------------------------------------------------|--|------------------------------------------------|-----------------|-----------------------------------------|----------------|---------|------------|
| <b>80 CANFIELD GARDENS</b>                                                                                                  |  | 04 - EXISTING SECTION BB<br>AND BACK ELEVATION | 1/50            |                                         |                | SHEET : | A2         |
| LONDON NW6 3EE                                                                                                              |  | DRAWING NAME                                   | 1/50<br>scale : | NW63EE11<br>PROJ No.                    | 00<br>REV. No. | DATED : | 25/06/2012 |