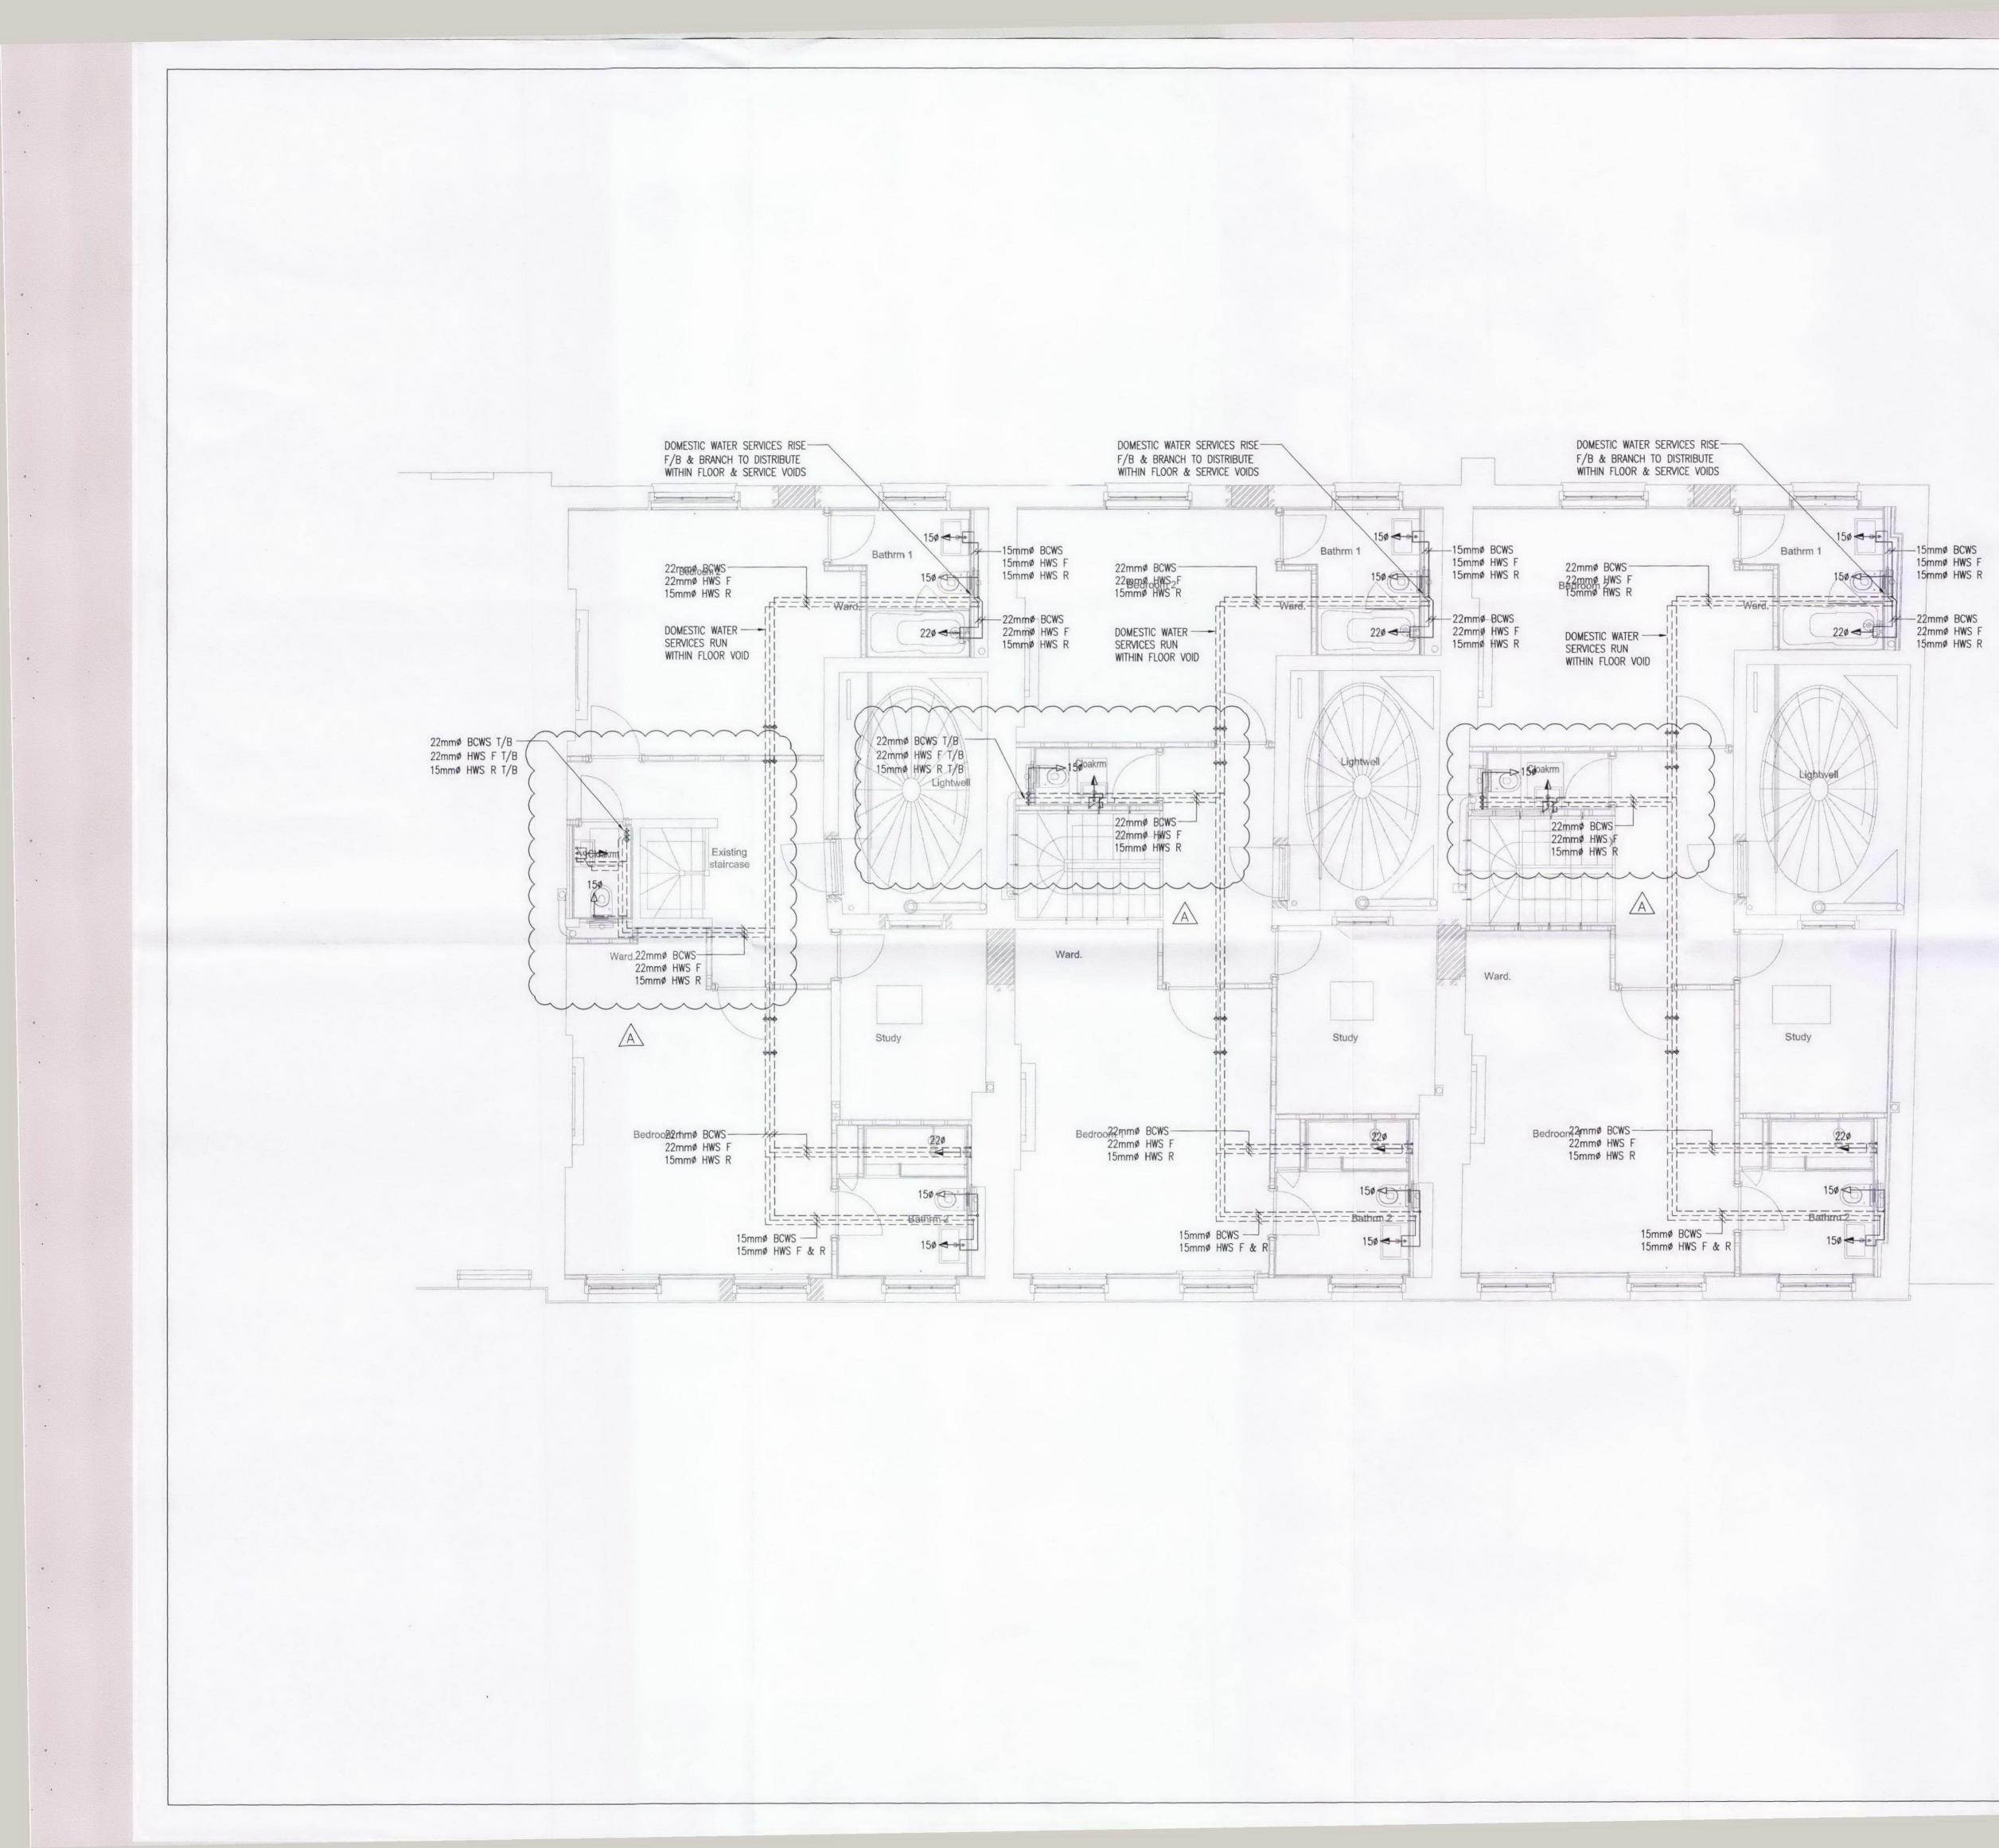

## Notes:

1. SERVICES RISER - SERVICES TO BE FIRE STOPPED AT EACH FLOOR LEVEL.

2. SERVICES RISER VENTILATION - 300x300 (0.05M<sup>2</sup> FREE AREA) HIGH LEVEL GRILLE TO BE PROVIDED AT HIGH LEVEL ON EACH FLOOR FOR GAS VENTILATION.

3. TO BE READ IN CONJUNCTION WITH SPECIFICATION & SCHEMATIC DRAWING 0797/551.

A MAR 12 CONTRACT ISSUE - PIPEWORK AMENDED TO SUIT REVISED LAYOUTS Rev Date

**Revision Notes** 

chris evans consulting

building services designers

THIRD FLOOR **DOMESTIC WATER & GAS** SERVICES

| Date       | Scale     | Drawn | Checked |
|------------|-----------|-------|---------|
| APR 11     | 1:50 @ A1 | MS    | ST      |
| Drg. No.   |           |       | Rev.    |
| 0797 / 515 |           |       | Α       |