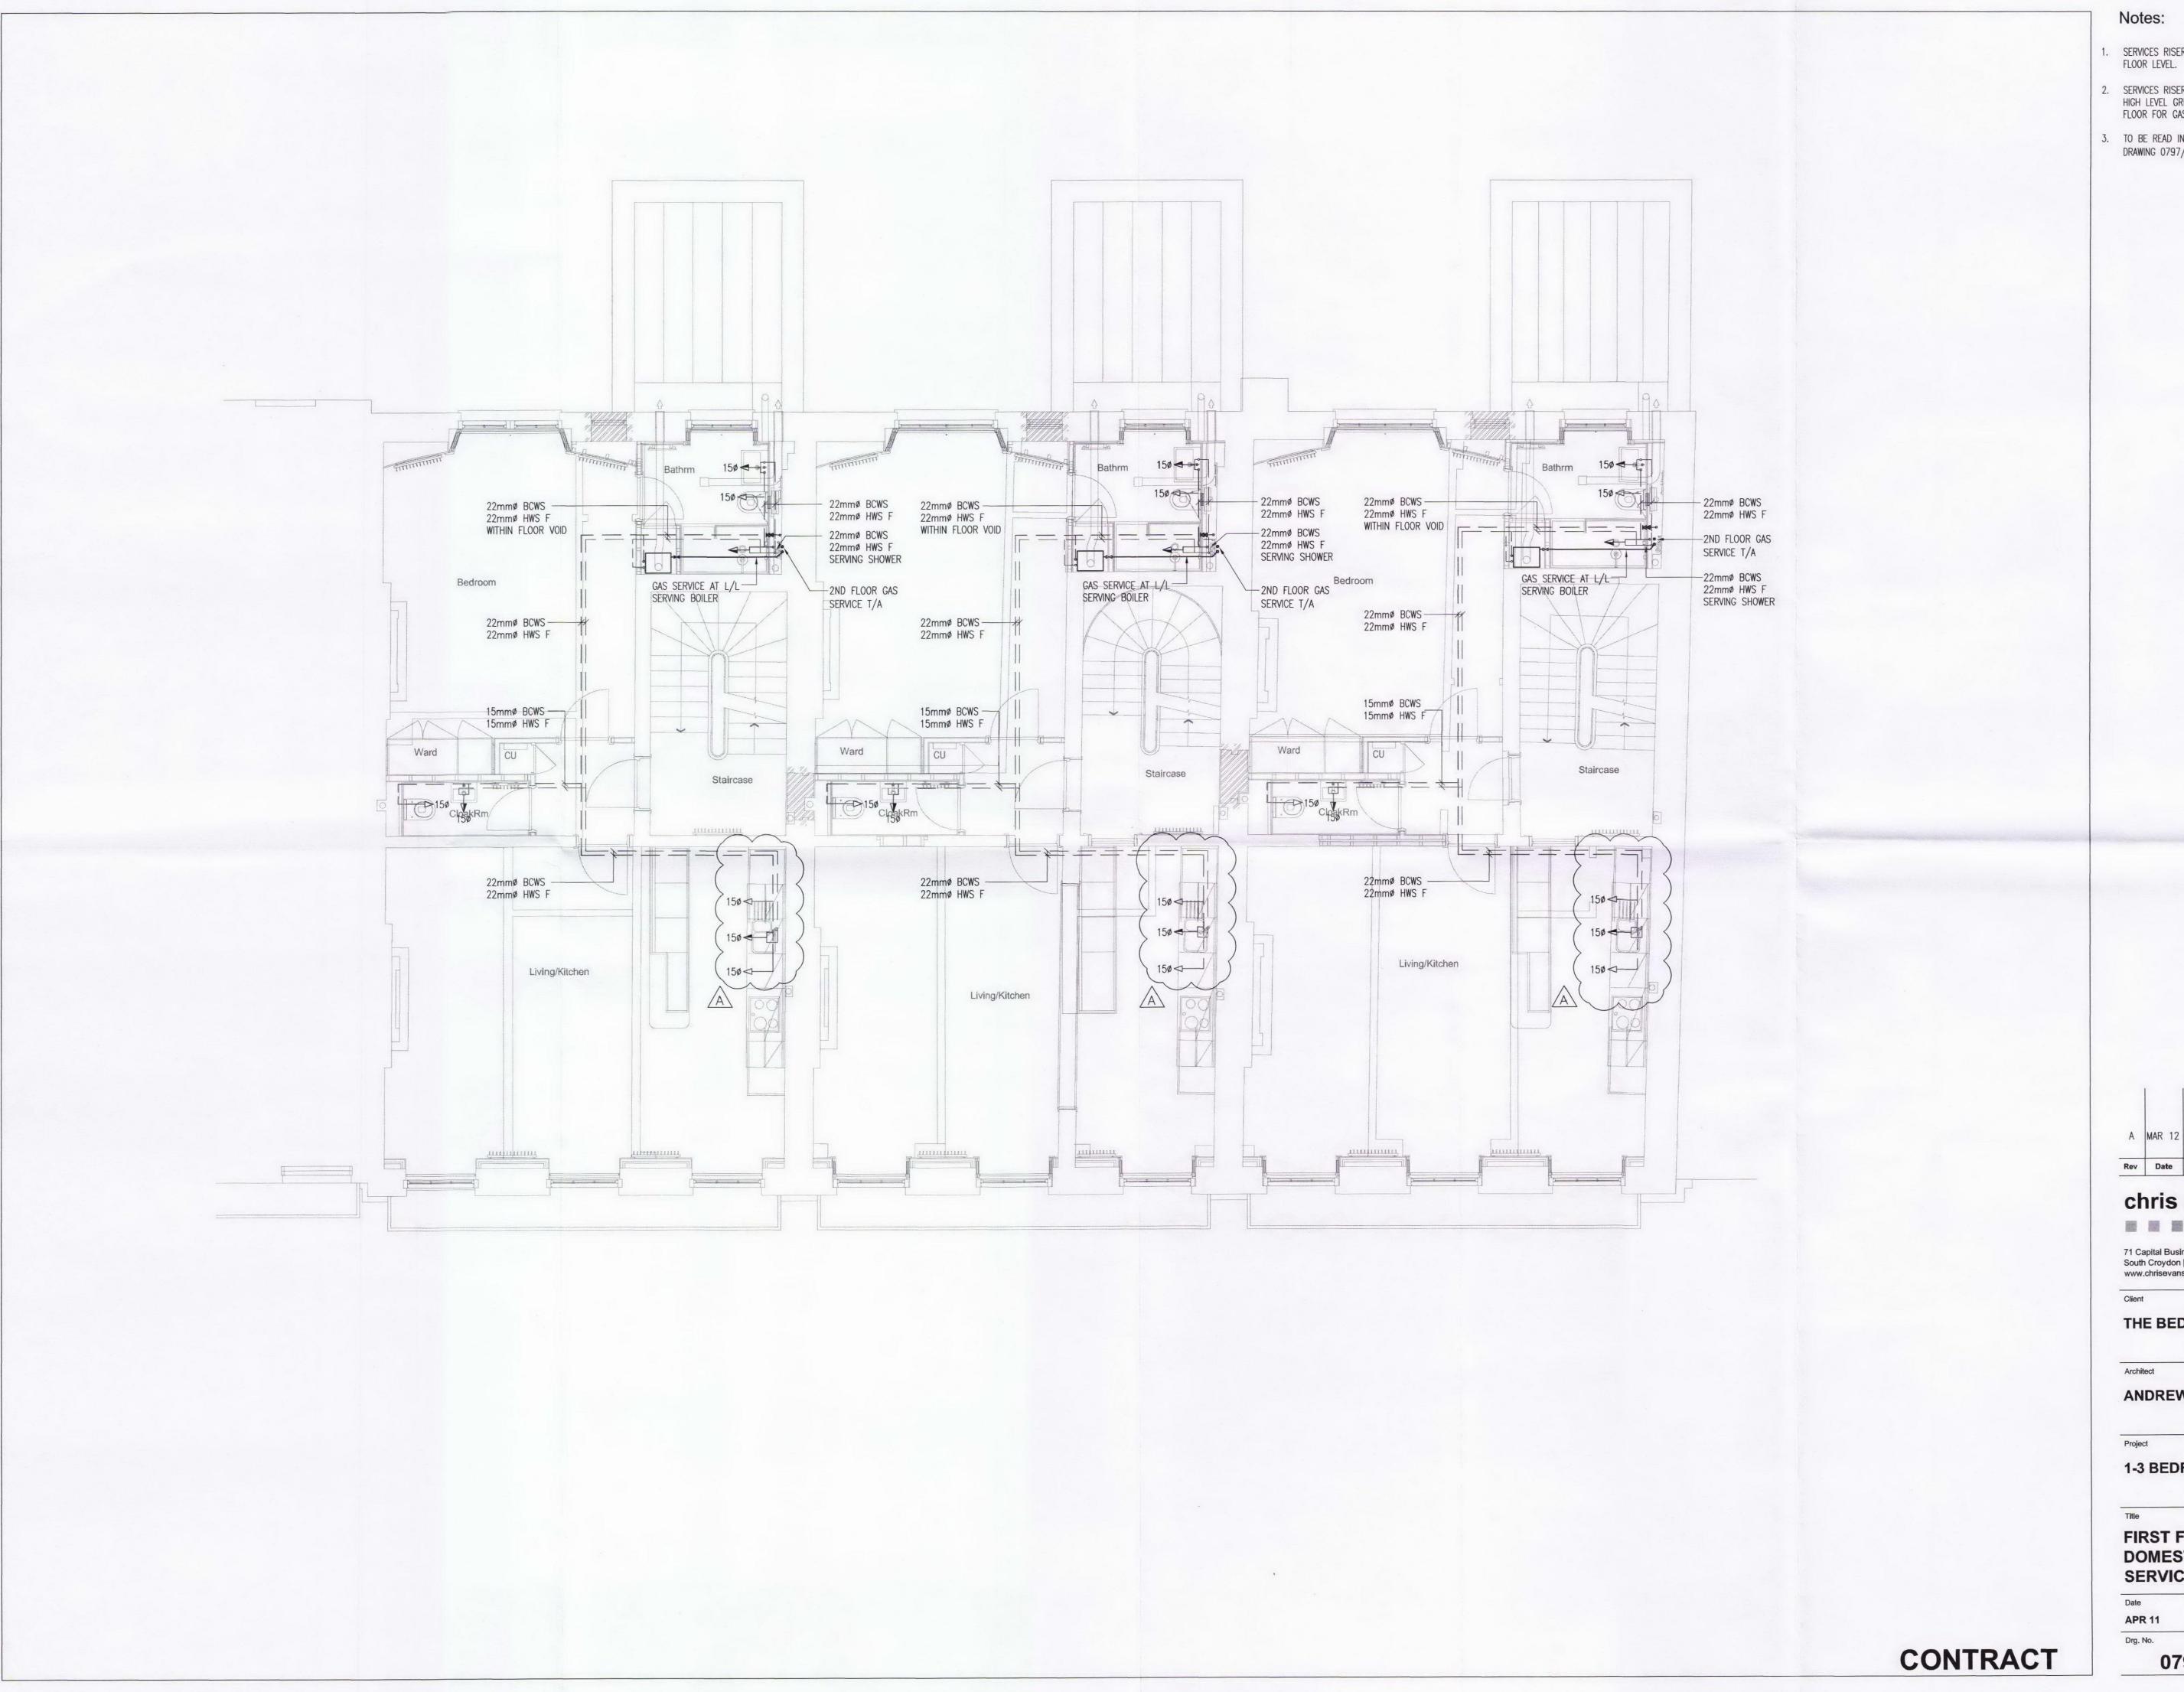

- SERVICES RISER SERVICES TO BE FIRE STOPPED AT EACH
- SERVICES RISER VENTILATION 300x300 (0.05M² FREE AREA)
  HIGH LEVEL GRILLE TO BE PROVIDED AT HIGH LEVEL ON EACH
  FLOOR FOR GAS VENTILATION.
- 3. TO BE READ IN CONJUNCTION WITH SPECIFICATION & SCHEMATIC DRAWING 0797/551.

### **FIRST FLOOR DOMESTIC WATER & GAS** SERVICES

0797 / 513