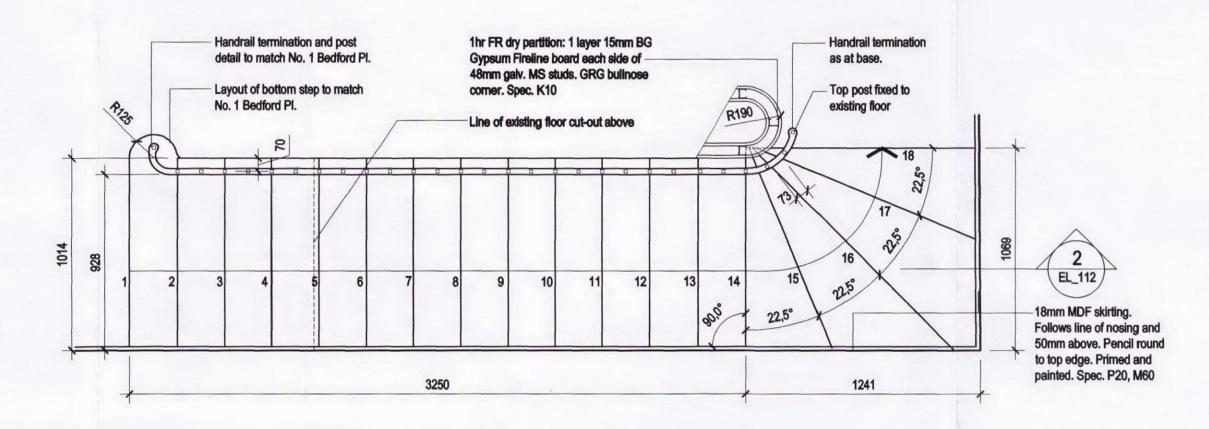

Detail plan at Grd Floor (grd to 1st stairs omitted for clarity)

EL\_110 Applies new stairs between Lower Grd and Grd No.3 Bedford Pl

Detail Stair Section

EL\_110 Applies new stairs between Lower Grd and Grd No.3 Bedford Pl