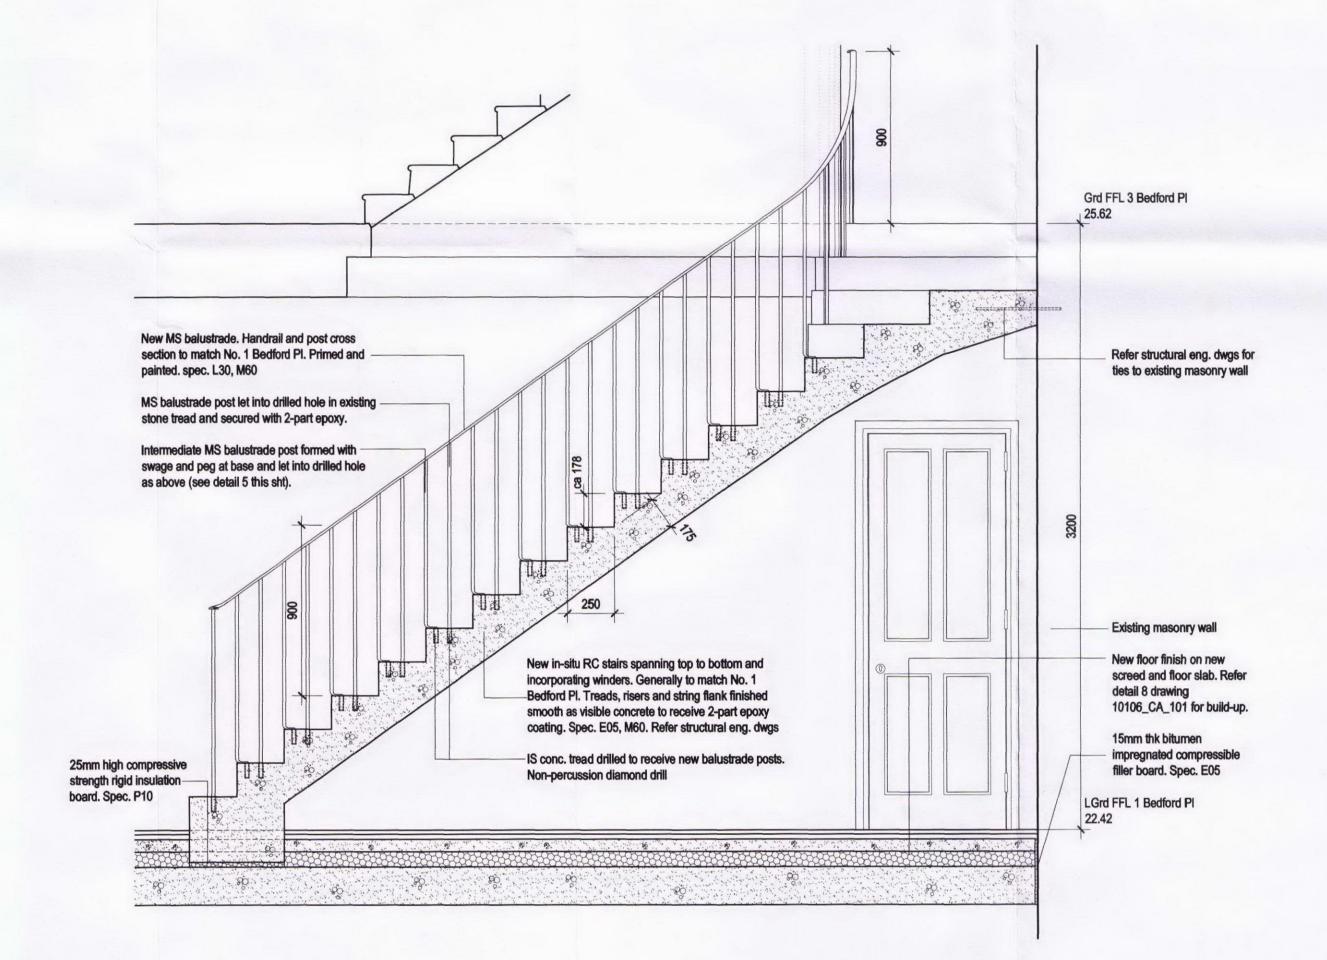

Detail plan at Grd Floor (grd to 1st stairs omitted for clarity)

EL\_110 Applies new stairs between Lower Grd and Grd No.3 Bedford Pl

Detail Stair Section

EL\_110 Applies new stairs between Lower Grd and Grd No.3 Bedford Pl