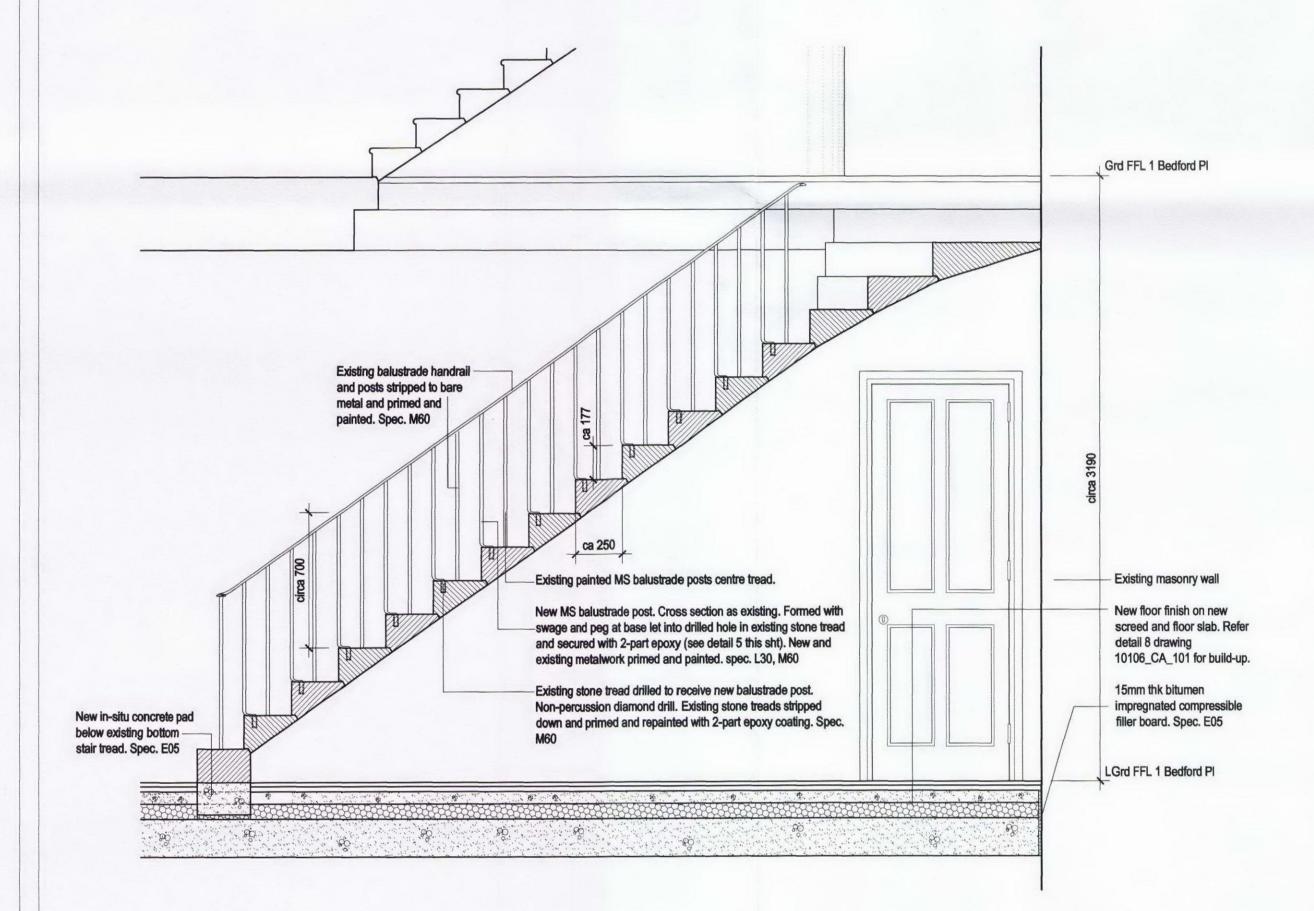

Detail plan at Grd Floor (grd to 1st stairs omitted for clarity)

EL\_110 Applies existing stairs between Lower Grd and Grd No.1 Bedford Pl

2 Detail Stair Section
EL\_110 Applies existing stairs between Lower Grd and Grd No.1 Bedford Pl