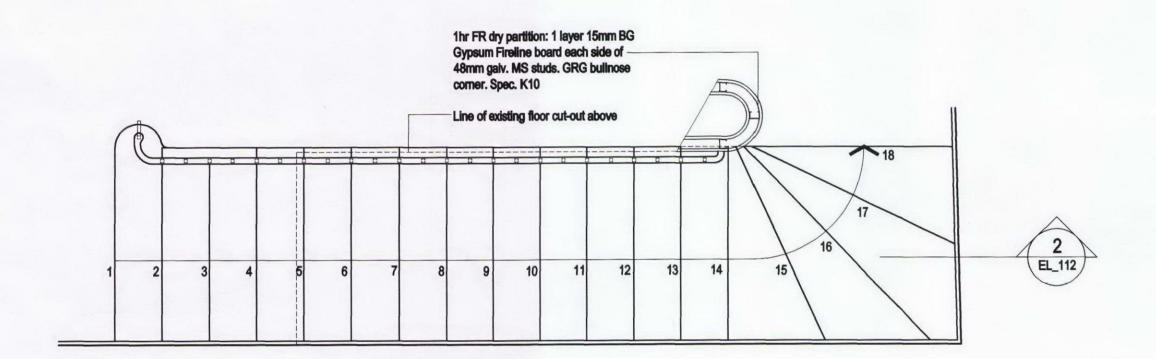

Detail plan at Grd Floor (grd to 1st stairs omitted for clarity)

EL\_110 Applies existing stairs between Lower Grd and Grd No.1 Bedford Pl

2 Detail Stair Section
EL\_110 Applies existing stairs between Lower Grd and Grd No.1 Bedford Pl