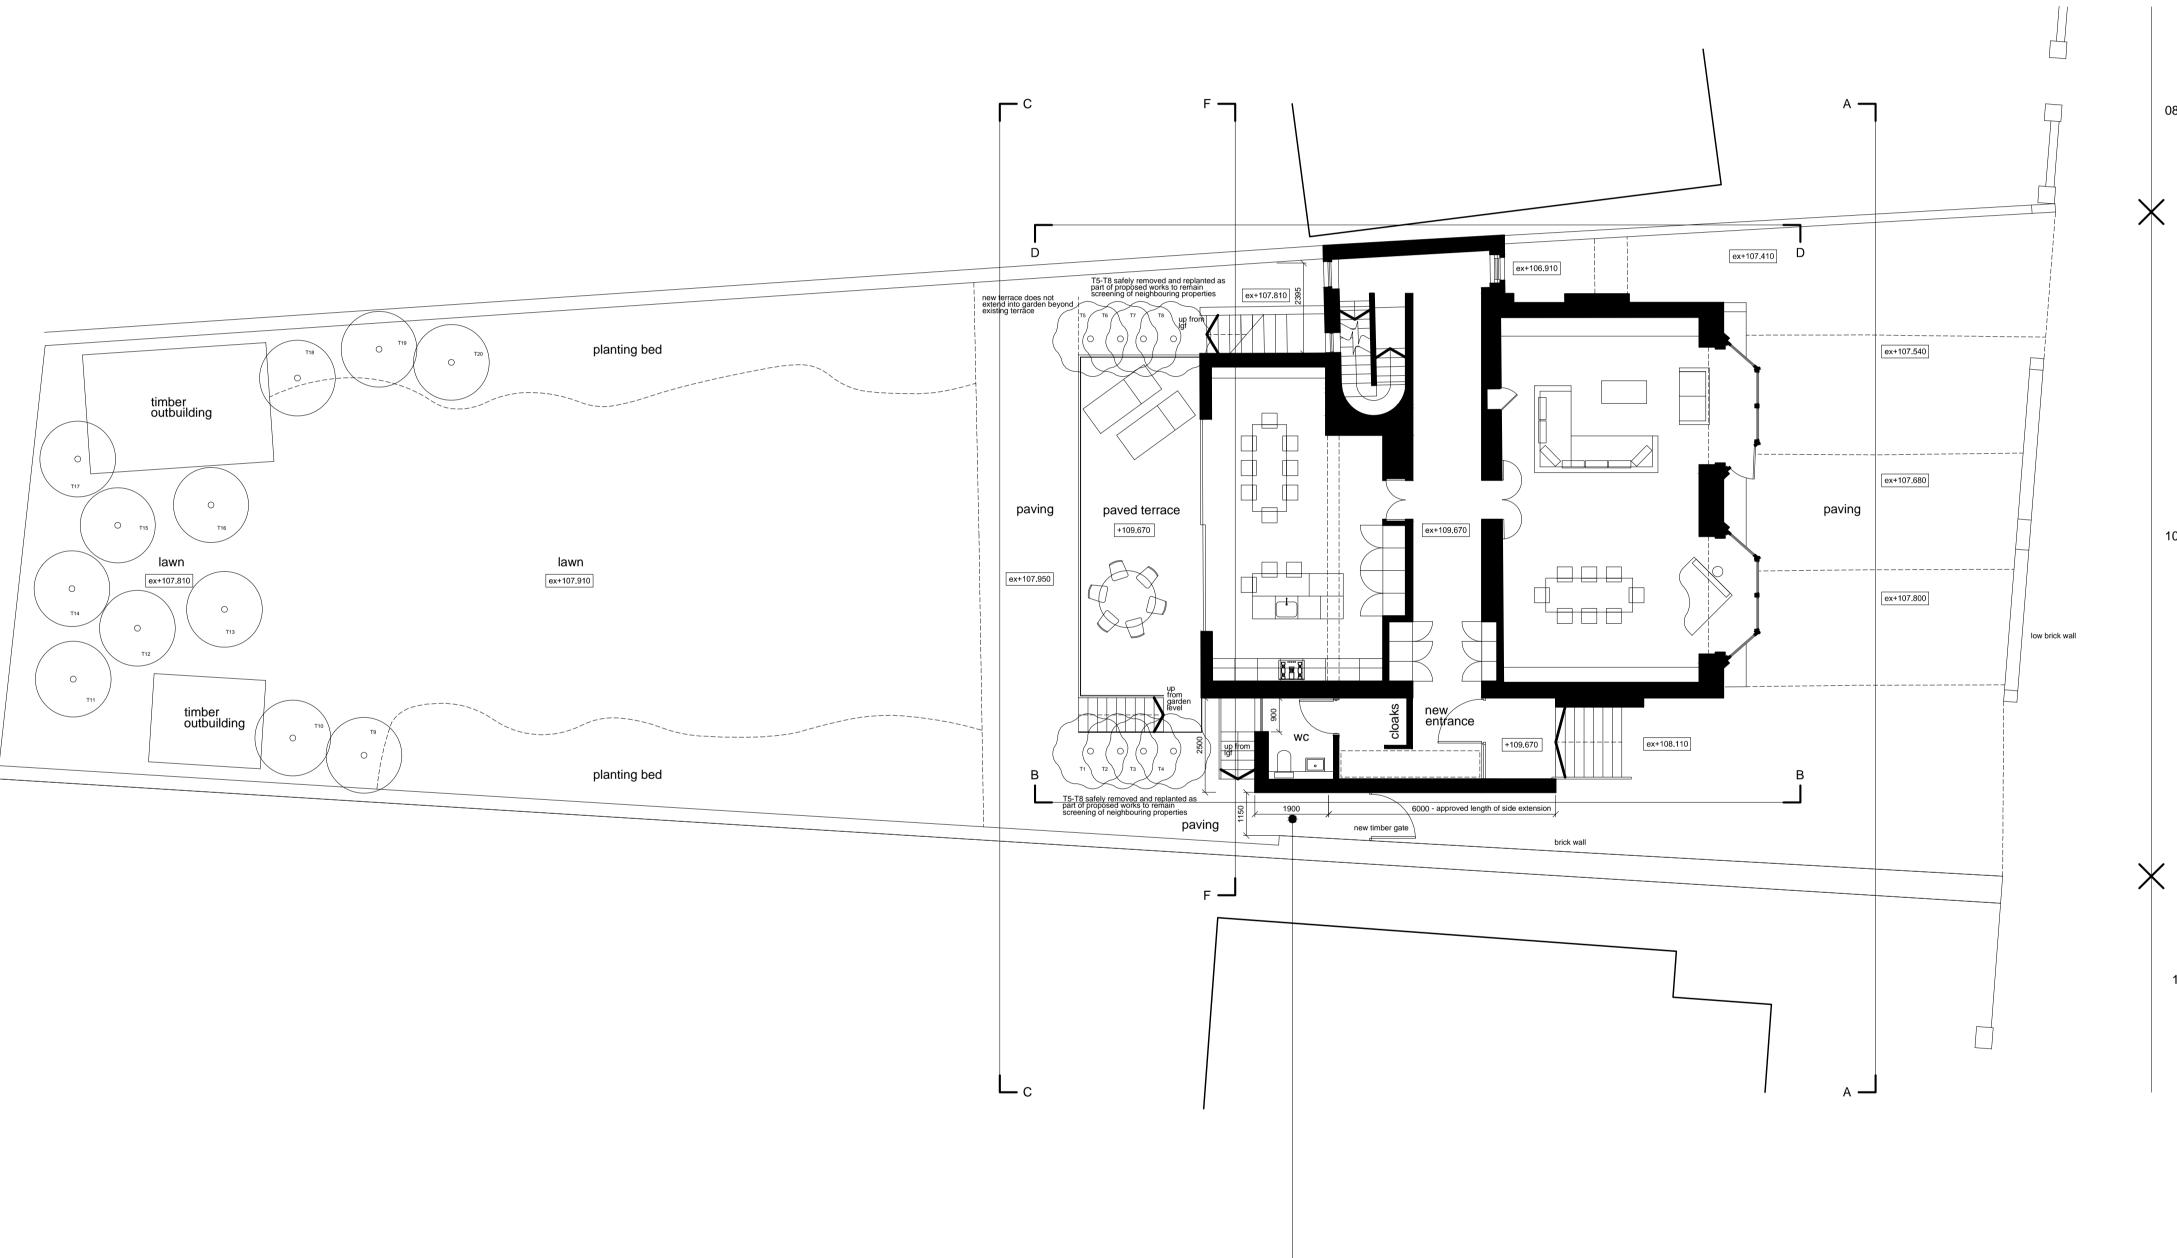

Length of side extension increased by 1.9 metres to the rear to allow for better use of the internal space within the dwelling by improving circulation and storage.

### 08 Prince Arthur Road

10 Prince Arthur Road

12 Prince Arthur Road

### TITLE

PROPOSED SITE PLAN (AMENDMENTS TO APPROVED DRAWINGS)

| DATE  | 11.07.12          |
|-------|-------------------|
| SCALE | 1:100@A1/1:200@A3 |
| DRAWN | A.C.              |

**DRAWING NO.** PAR-PL-GA-01-A