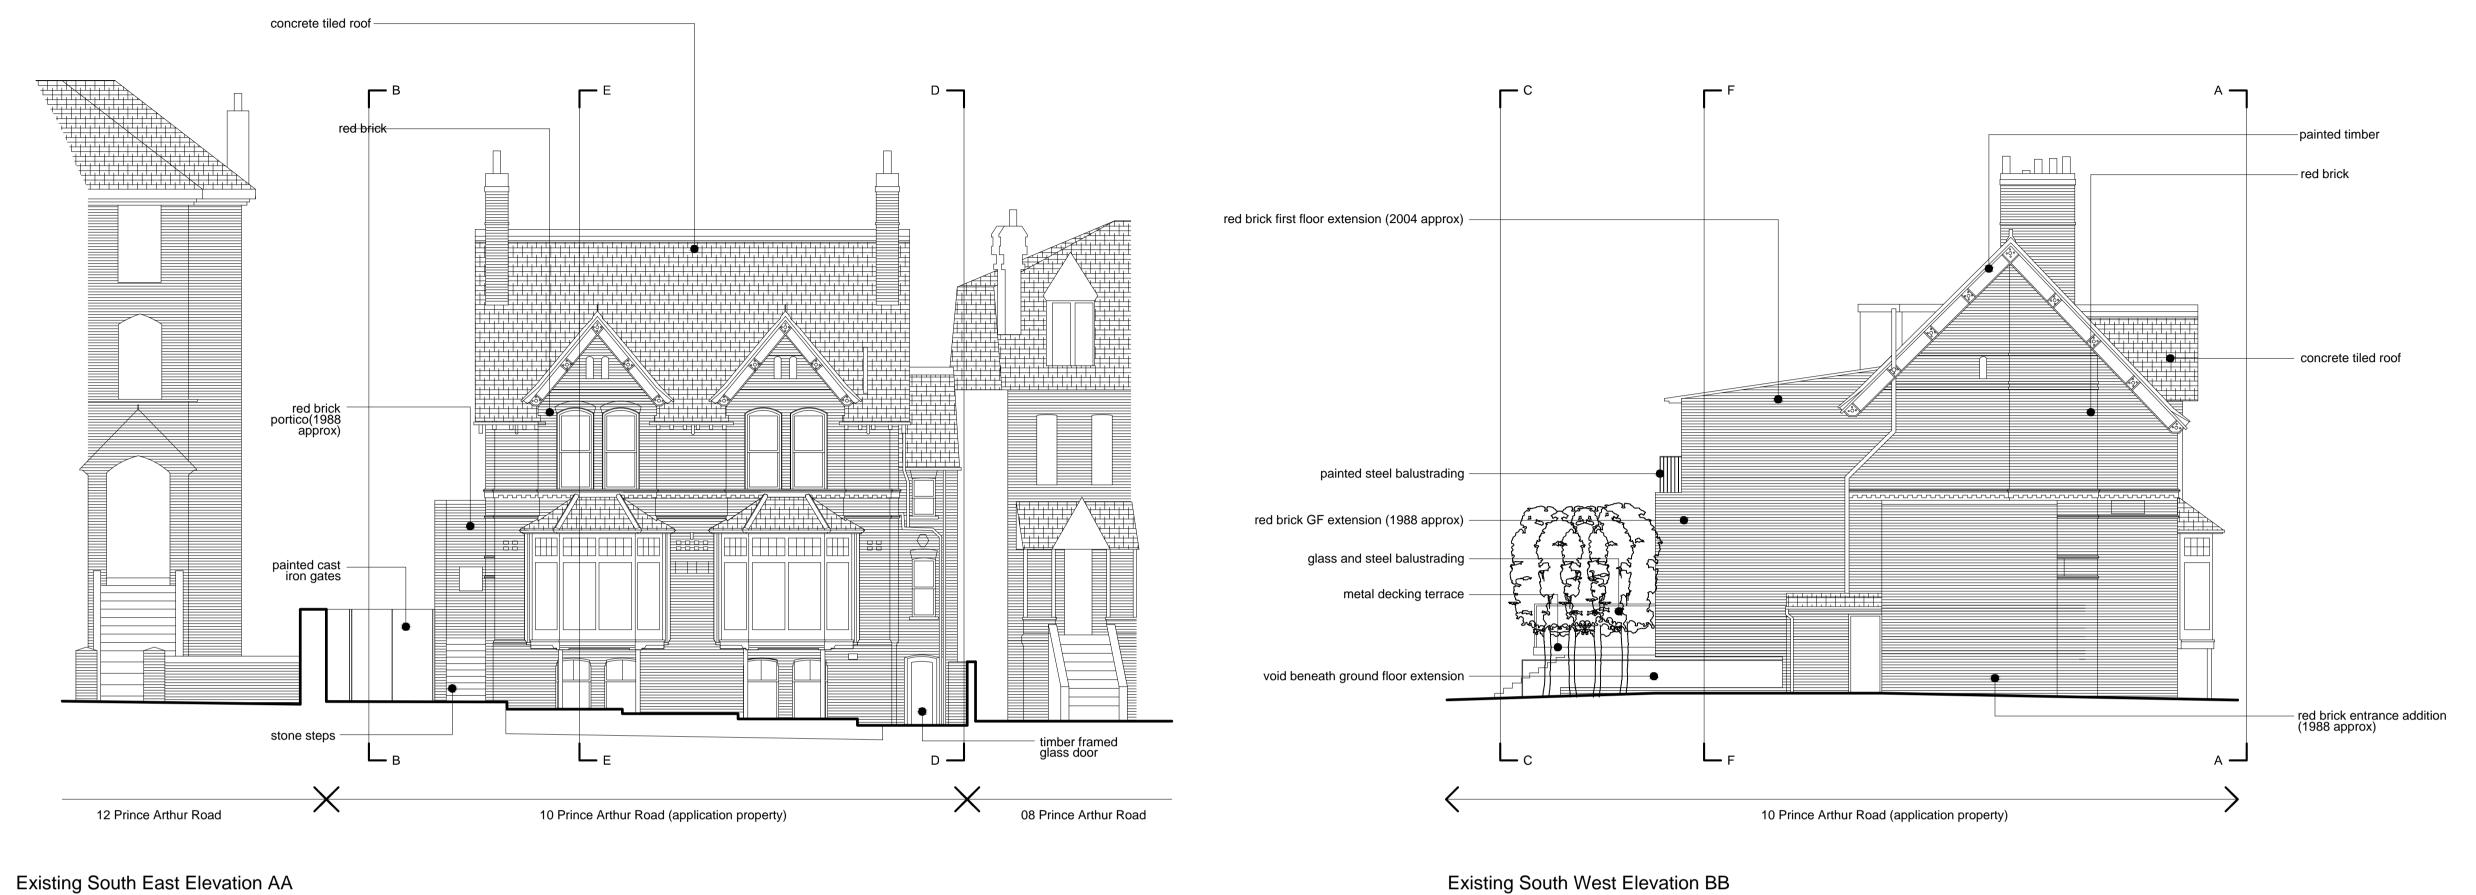

## **PLANNING**

Existing South East Elevation AA

concrete tiled roof

08 Prince Arthur Road

Existing North West Elevation CC

red brick - painted timber framed windows red brick FF extension (2005 approx) painted timber sash windows painted steel framed sliding doors brick entrance extension (1988 approx) painted timber framed glazed door SURVEY INFO UNAVAILABLE SURVEY INFO UNAVAILABLE concrete external staircase

10 Prince Arthur Road (application property)

–concrete tiled roof

white render finish

metal decking terrace

12 Prince Arthur Road

concrete tiled roof - red brick first floor extension (2004 approx) painted timber sash window painted steel balustrading red brick GF extension (1988 approx) glass and steel balustrading metal decking terrace void beneath ground floor extension **DATE SCALE** 10 Prince Arthur Road (application property) **DRAWN** Existing North East Elevation DD