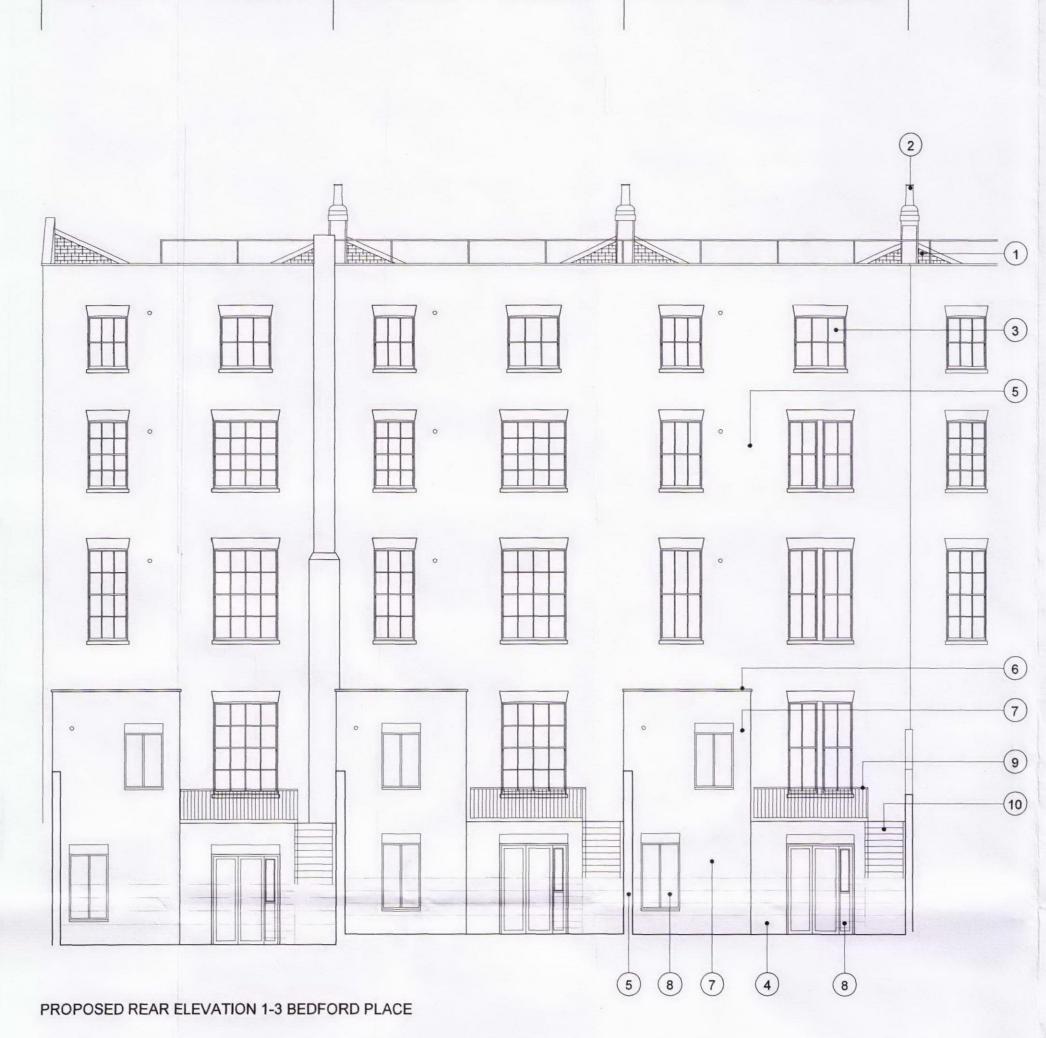

- EXISTING ROOF FORM/ STRUCTURE RETAINED AND REPAIRED WITH NATURAL SLATE FINISH
- CHIMNEY POTS AND STACKS RETAINED/ REPAIRED
- EXISTING EXTERNAL WINDOW AND DOOR JOINERY TO MAIN FACADES RETAINED AND REPAIRED
- NEW OR DISTURBED BRICKWORK TONED DOWN TO MATCH ORIGINAL PATINA
- NEW BRICKWORK WHERE (NON-ORIGINAL) WINDOWS REMOVED TO MATCH EXISTING
- 6 ZINC COPING/ ZINC FLAT ROOF
- 7 LONDON STOCK BRICKWORK TO NEW ADDITIONS/ WALLS
- PAINTED TIMBER WINDOW/ DOOR FRAMES/ CLEAR GLASS/ PRE-CAST CILLS
- 9 PAINTED MS BALUSTRADE

- 10 PRE-CAST CONCRETE STEPS
- 11 NEW WINDOW TO MATCH EXISTING WITHIN EXISTING 'BLIND' OPENING
- 12 EXISTING BALCONY REPAIRED/ REPAINTED
- 13 EXISTING METALWORK REPAIRED/ REPAINTED
- NON ORIGINAL GLAZING TO ENTRANCE DOORS REPLACED
- 15 EXISTING RENDER REPAIRED/ MADE GOOD AND REPAINTED
- 16 NEW GLAZED DOOR TO EXISTING OPENING
- 17 NEW GLAZED DOOR/ SIDE PANEL TO EXISTING OPENING