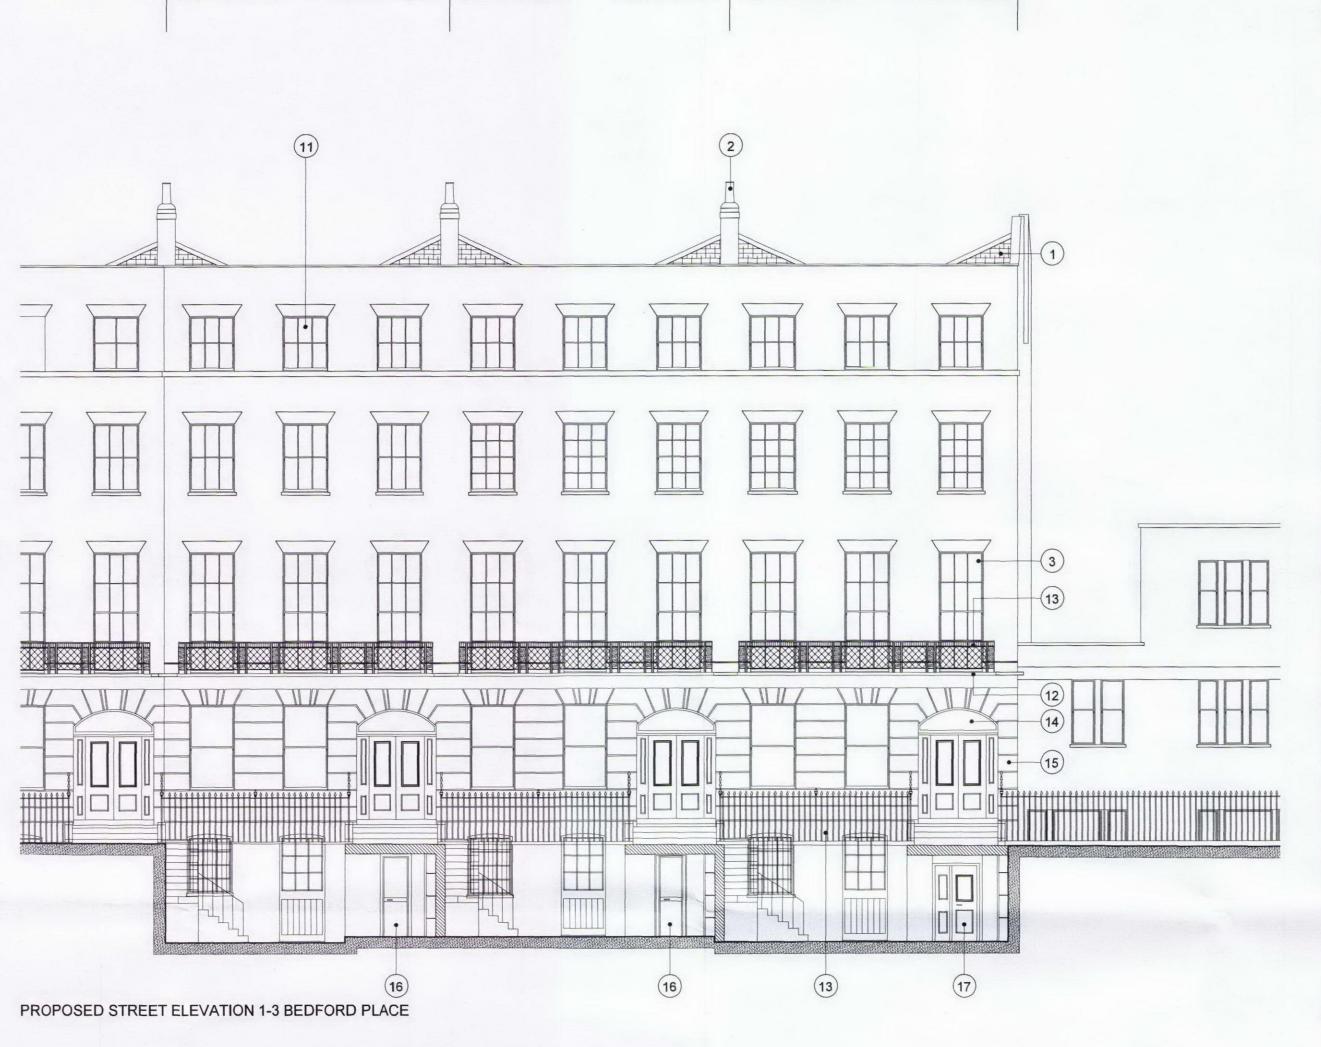

- EXISTING ROOF FORM/ STRUCTURE RETAINED AND REPAIRED WITH NATURAL SLATE FINISH
- CHIMNEY POTS AND STACKS RETAINED/ REPAIRED
- EXISTING EXTERNAL WINDOW AND DOOR JOINERY TO MAIN FACADES RETAINED AND REPAIRED
- NEW OR DISTURBED BRICKWORK TONED DOWN TO MATCH ORIGINAL PATINA
- NEW BRICKWORK WHERE (NON-ORIGINAL) WINDOWS REMOVED TO MATCH EXISTING
- 6 ZINC COPING/ ZINC FLAT ROOF
- 7 LONDON STOCK BRICKWORK TO NEW ADDITIONS/ WALLS
- PAINTED TIMBER WINDOW/ DOOR FRAMES/ CLEAR GLASS/ PRE-CAST CILLS
- 9 PAINTED MS BALUSTRADE

- 10 PRE-CAST CONCRETE STEPS
- 11 NEW WINDOW TO MATCH EXISTING WITHIN EXISTING 'BLIND' OPENING
- 12 EXISTING BALCONY REPAIRED/ REPAINTED
- 13 EXISTING METALWORK REPAIRED/ REPAINTED
- NON ORIGINAL GLAZING TO ENTRANCE DOORS REPLACED
- 15 EXISTING RENDER REPAIRED/ MADE GOOD AND REPAINTED
- 16 NEW GLAZED DOOR TO EXISTING OPENING
- 17 NEW GLAZED DOOR/ SIDE PANEL TO EXISTING OPENING