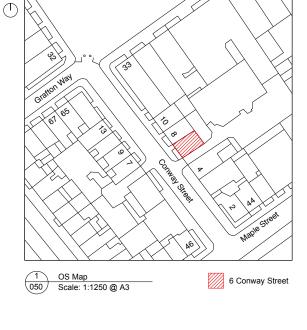

SI-477 Conway Street Prepared for Stage 1 07 June 2012

Client

Ms. Meital Miselevich

Dr. Michael Cliff 07.06.12 1/1250-A3 Drawing No No. 477 Residential **(E)** Please Note (1) All drawings and designs are covered by design right (intellectual property), and may not be distributed, copied or issue without written permission of Studio Idealyc. (2) All design concepts are the sole property of Studio Idealyc and no adaptations, reproductions or copies may be made without written permission of Studio Idealyc. (3) All dimensions to be checked on site, any discrepancy between this drawing and other information is to be referred to Studio Idealyc. (4) All dimensions in millimenters unless otherwise noted. (5) Do not use for construction unless approved by Studio Idealyc.