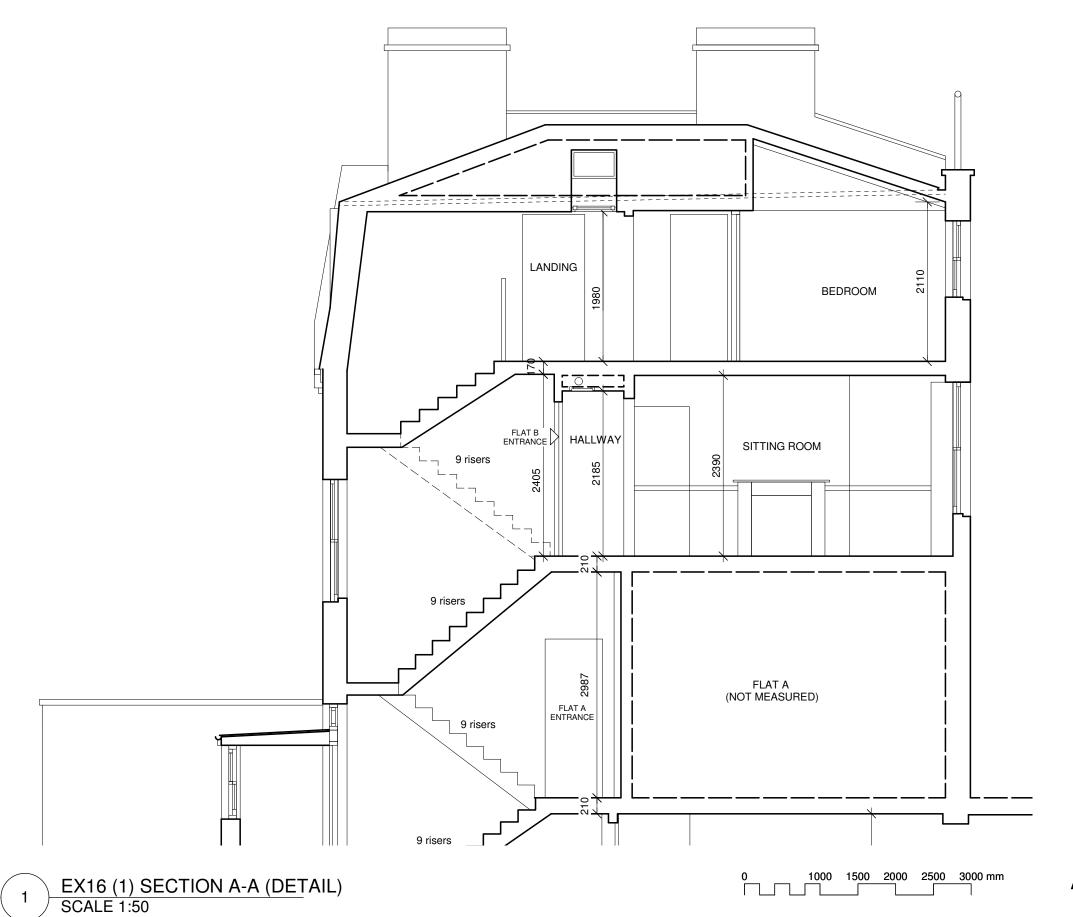

1 EX17 (1) SECTION B-B(DETAIL)
SCALE 1:50

| job            |              |          |
|----------------|--------------|----------|
| 22B CAMDEI     | N HIGH ST    |          |
| LONDON NV      | <b>V</b> 1   |          |
| drawing        |              |          |
| SECTION B-     | B DETAIL     |          |
| AS EXISTING    | <del>a</del> |          |
| scale          | drawn        | date     |
| 1:50@A3        | EG           | 01/02/12 |
| drawing number |              | rev      |
|                |              |          |
| 3318/ EX17     |              |          |
| 3318/ EX17     |              |          |