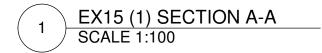

| REV A                               | CHIMNEYS REVISE      | D 05.07.12 |
|-------------------------------------|----------------------|------------|
| <sup>job</sup><br>22B CAM<br>LONDON | DEN HIGH ST<br>NW1   |            |
| drawing<br>SECTION<br>AS EXIST      | I A-A DETAIL<br>TING |            |
| scale                               | drawn                | date       |
| 1:50@A3                             | EG                   | 01/02/12   |
| drawing number                      |                      | rev        |
| 3318/ EX                            | Α                    |            |
| client                              |                      |            |
| MR R. WIL                           | SON                  |            |