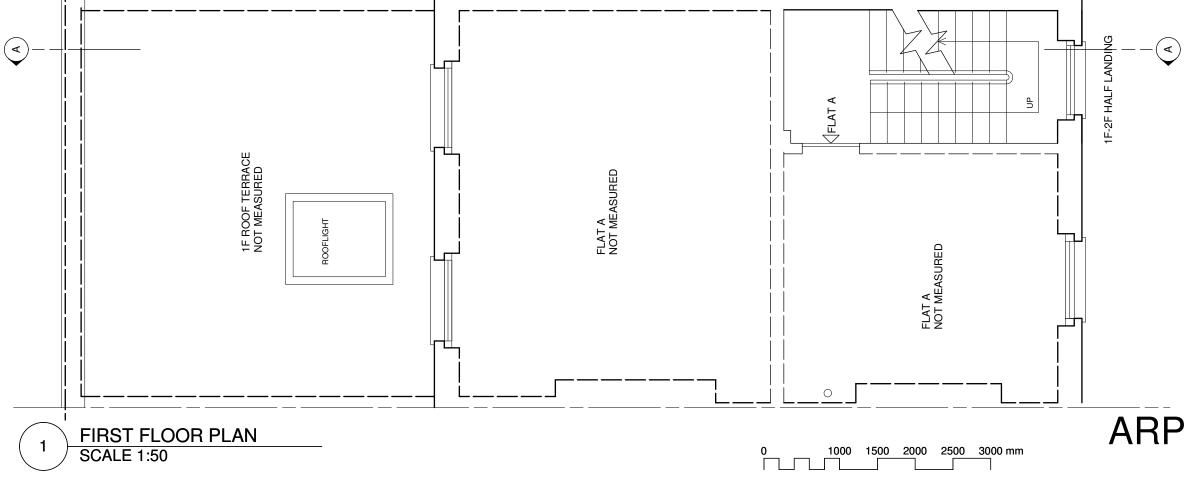

# SECOND FLOOR PLAN SCALE 1:50 2

22B CAMDEN HIGH ST LONDON NW1

FIRST & SECOND FLOOR PLANS AS EXISTING

scale drawn date 1:50@A3 EG 01/02/12 drawing number 3318/ EX11 MR R. WILSON

ANTHONY RICHARDSON AND PARTNERS TEL: 020 7485 0991 ARCHITECTSAND QUANTITY SURVEYORS FAX: 020 7482 4622 31 OVAL ROAD CAMDENTOWN LONDON NW1 7EA EMAIL:mail@arparchitects.co.uk