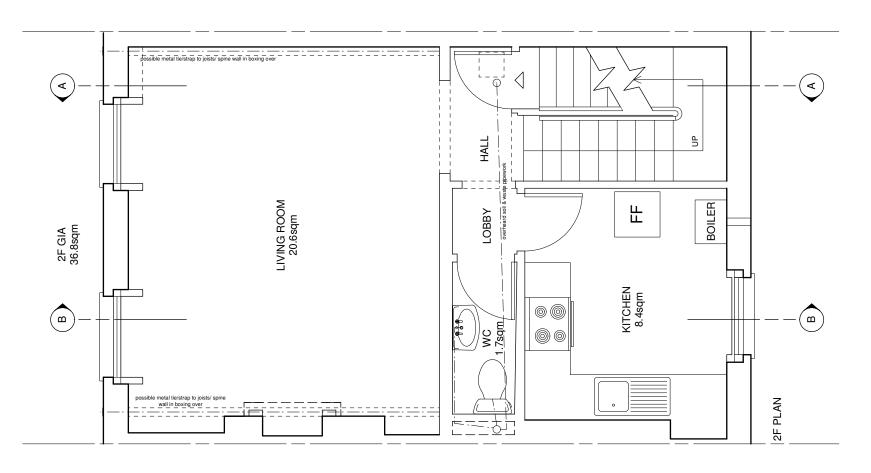

# SECOND FLOOR PLAN SCALE 1:50 2

22B CAMDEN HIGH ST LONDON NW1

FIRST & SECOND FLOOR PLANS AS EXISTING

scale drawn date 1:50@A3 EG 01/02/12 drawing number 3318/ EX11 MR R. WILSON

ANTHONY RICHARDSON AND PARTNERS TEL: 020 7485 0991 ARCHITECTSAND QUANTITY SURVEYORS FAX: 020 7482 4622 31 OVAL ROAD CAMDENTOWN LONDON NW1 7EA EMAIL:mail@arparchitects.co.uk