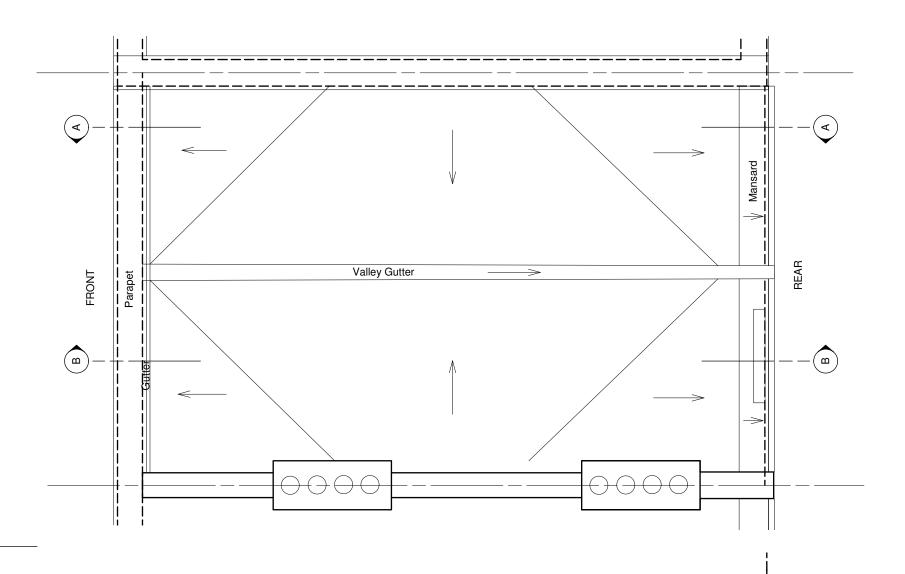

2 ROOF PLAN SCALE 1:50

1 THIRD FLOOR PLAN
SCALE 1:50

| REV A                            | CHIMNEYS REVISED | 05.07.12 |  |  |
|----------------------------------|------------------|----------|--|--|
| 22B CAMDEN HIGH ST<br>LONDON NW1 |                  |          |  |  |
| drawing THIRD FLOOR & ROOF PLANS |                  |          |  |  |
| AS EXIST                         | TING  drawn      | date     |  |  |
| 1:50@A3                          | EG               | 01/02/12 |  |  |
| drawing number                   |                  | rev<br>A |  |  |
| 3318/ EX1                        | 12               | A<br>    |  |  |
| client<br>MR R. WIL:             | SON              |          |  |  |