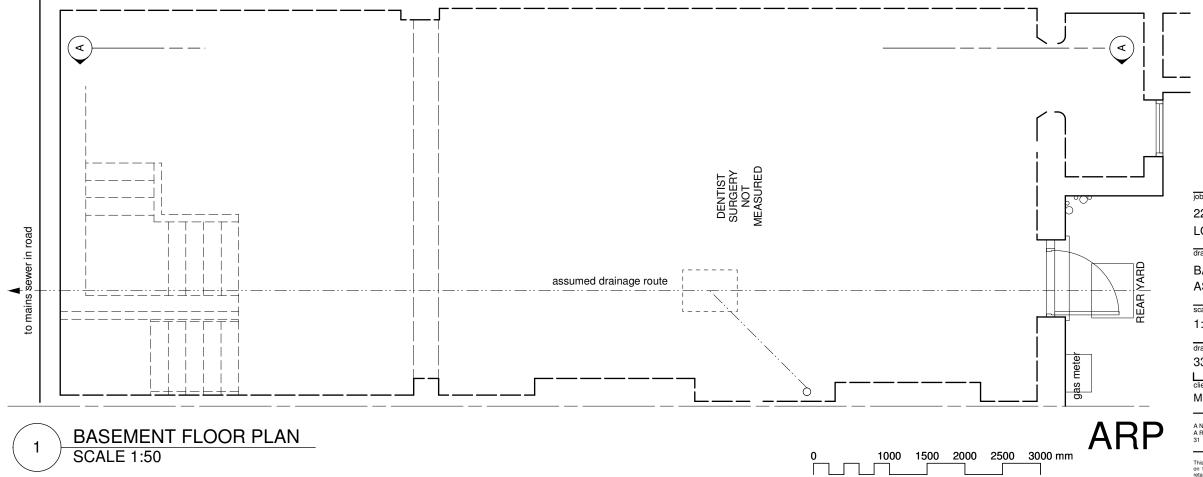

## **BASEMENT & GROUND FLOOR PLANS** AS EXISTING

| scale          | drawn | date     |   |
|----------------|-------|----------|---|
| 1:50@A3        | EG    | 01/02/12 | - |
| drawing number |       | rev      |   |
| 3318/ EX10     |       |          |   |
| client         |       | <br>     | _ |
| MR R. WILSON   |       |          |   |