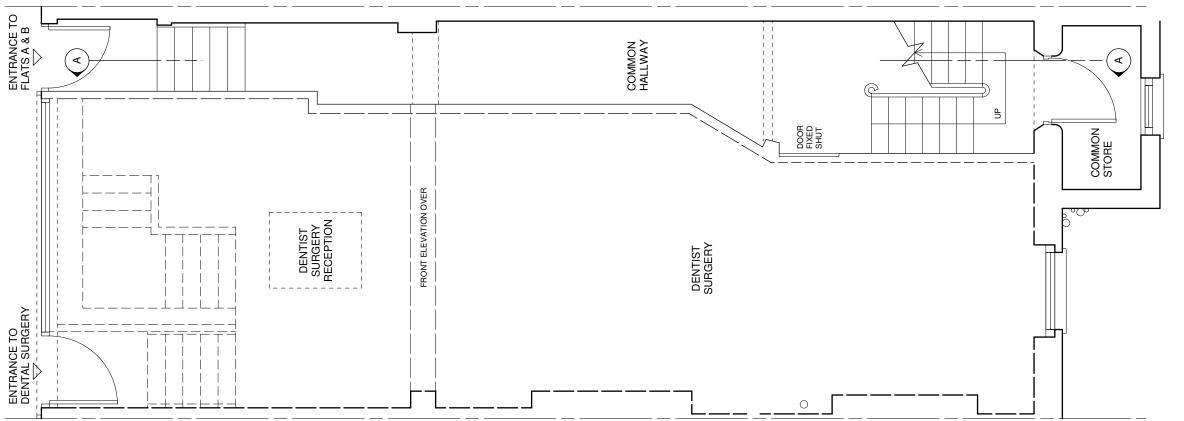

GROUND FLOOR PLAN SCALE 1:50

22B CAMDEN HIGH ST LONDON NW1

## **BASEMENT & GROUND FLOOR PLANS** AS EXISTING

| scale          | drawn | date     |   |
|----------------|-------|----------|---|
| 1:50@A3        | EG    | 01/02/12 | - |
| drawing number |       | rev      |   |
| 3318/ EX10     |       |          |   |
| client         |       | <br>     | _ |
| MR R. WILSON   |       |          |   |