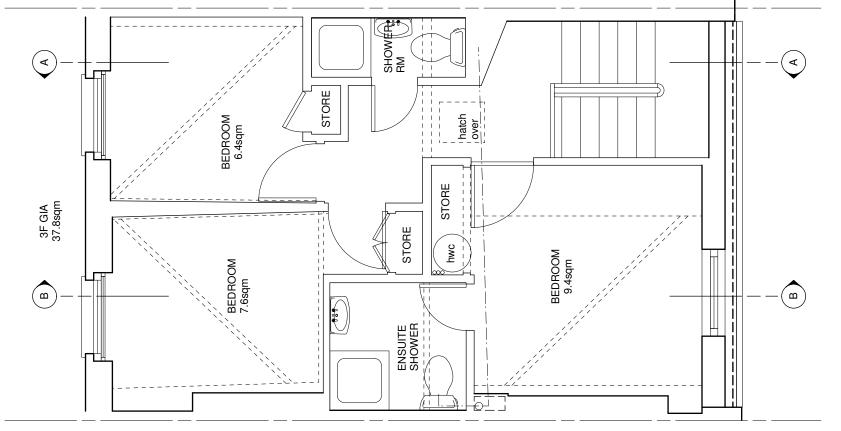

2 ROOF PLAN SCALE 1:50

1 THIRD FLOOR PLAN
SCALE 1:50

| REV A                            | CHIMNEYS REVISED | 05.07.12 |  |  |
|----------------------------------|------------------|----------|--|--|
| 22B CAMDEN HIGH ST<br>LONDON NW1 |                  |          |  |  |
| drawing THIRD FLOOR & ROOF PLANS |                  |          |  |  |
| AS EXIST                         | TING  drawn      | date     |  |  |
| 1:50@A3                          | EG               | 01/02/12 |  |  |
| drawing number                   |                  | rev<br>A |  |  |
| 3318/ EX1                        | 12               | A<br>    |  |  |
| client<br>MR R. WIL:             | SON              |          |  |  |