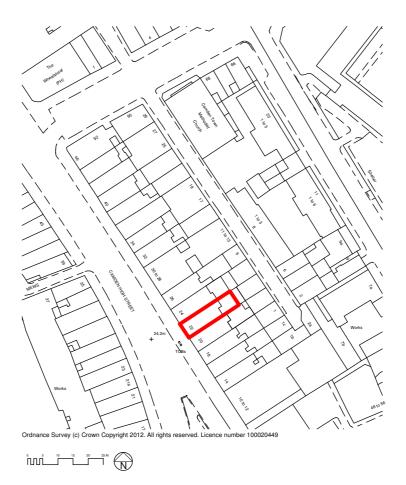

| client         | MR. R. WILSON      |     |            | drawing                                                                                             | scale                      | drawn                                                 |
|----------------|--------------------|-----|------------|-----------------------------------------------------------------------------------------------------|----------------------------|-------------------------------------------------------|
|                | WILL TE WILLSON    |     |            | SITE LOCATION PLAN                                                                                  | 1:1250                     | EG                                                    |
| job            | 22B CAMDEN HIGH ST |     |            | I                                                                                                   | 1                          |                                                       |
| drawing number |                    | rev | date       | ANTHONY BLOHABBOON AND BABTA                                                                        | LEDO TEL                   | 000 7405 0004                                         |
|                | 3318 / EX01        |     | 09/02/2012 | ARP ANTHONY RICHARDSON AND PARTN ARCHITECTS AND QUANTITY SURVE 31 OVAL ROAD CAMDENTOWN LONDON NW17E | YORS FAX:<br>A EMAIL:mail@ | 020 7485 0991<br>020 7482 4622<br>arparchitects.co.uk |
|                |                    | 1   | 1          |                                                                                                     |                            |                                                       |