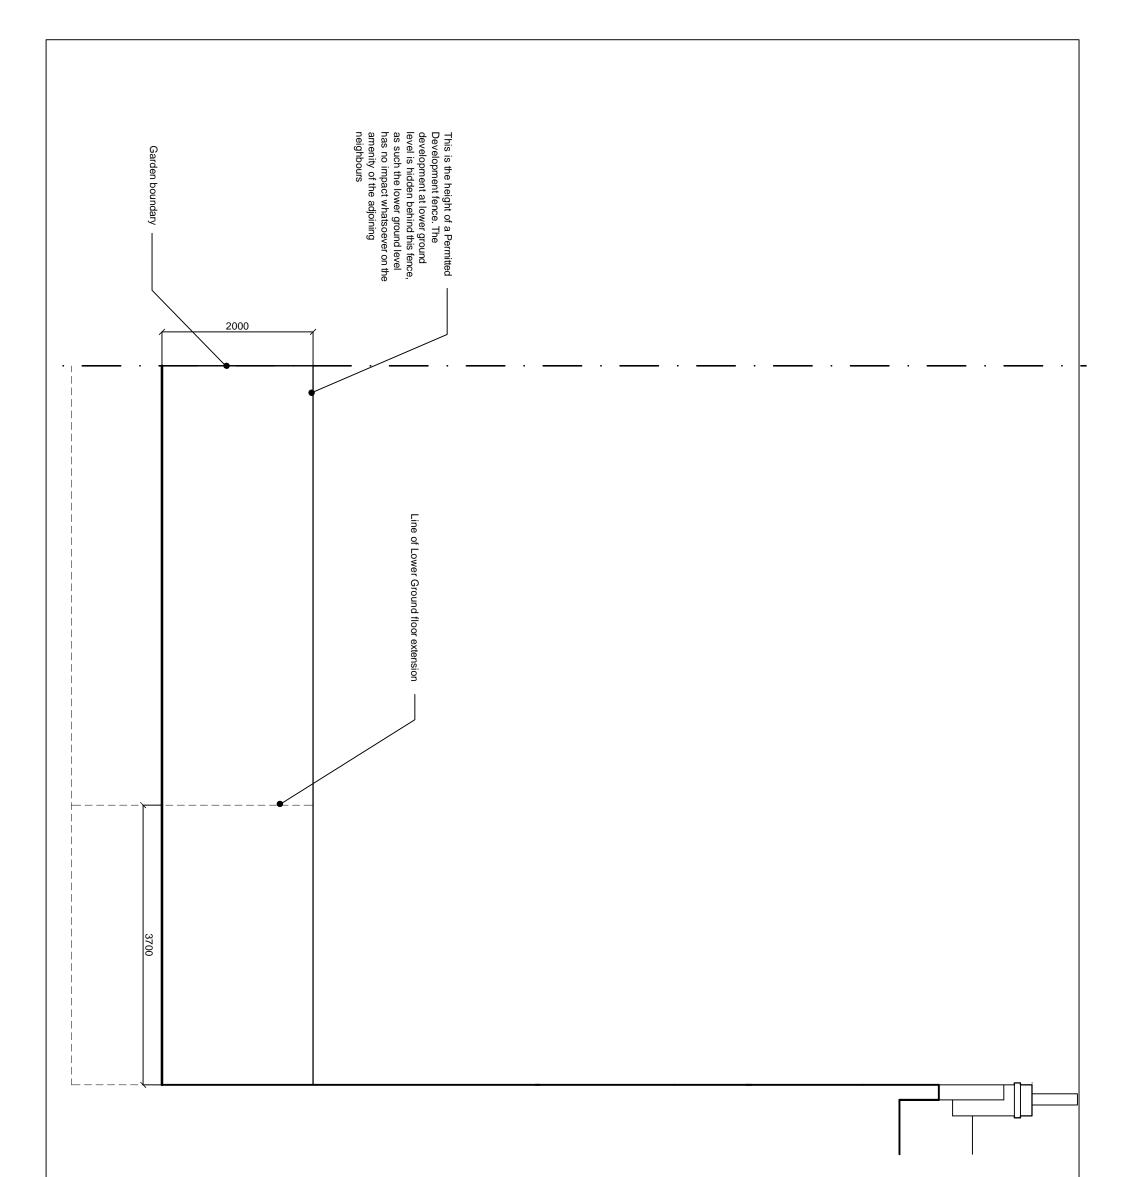

Drawing: Side Elevation PROPOSED

Project: 39 Mornington Crescent, NW17RB Rear Extension with Basement and Loft Conversion

Drawing Number: 8439MC/P/204

Revision: A

58 Streatham High Road, London : SW16 1DA

## NOTES

This drawing is copyright and must not be reproduced in any form without written consent of Armstrong Simmonds Architecture

This drawing is for planning purposes only. Any dimensions used must therefore be verified on site and contractors / sub-contractors who follow them do so at their own risk.