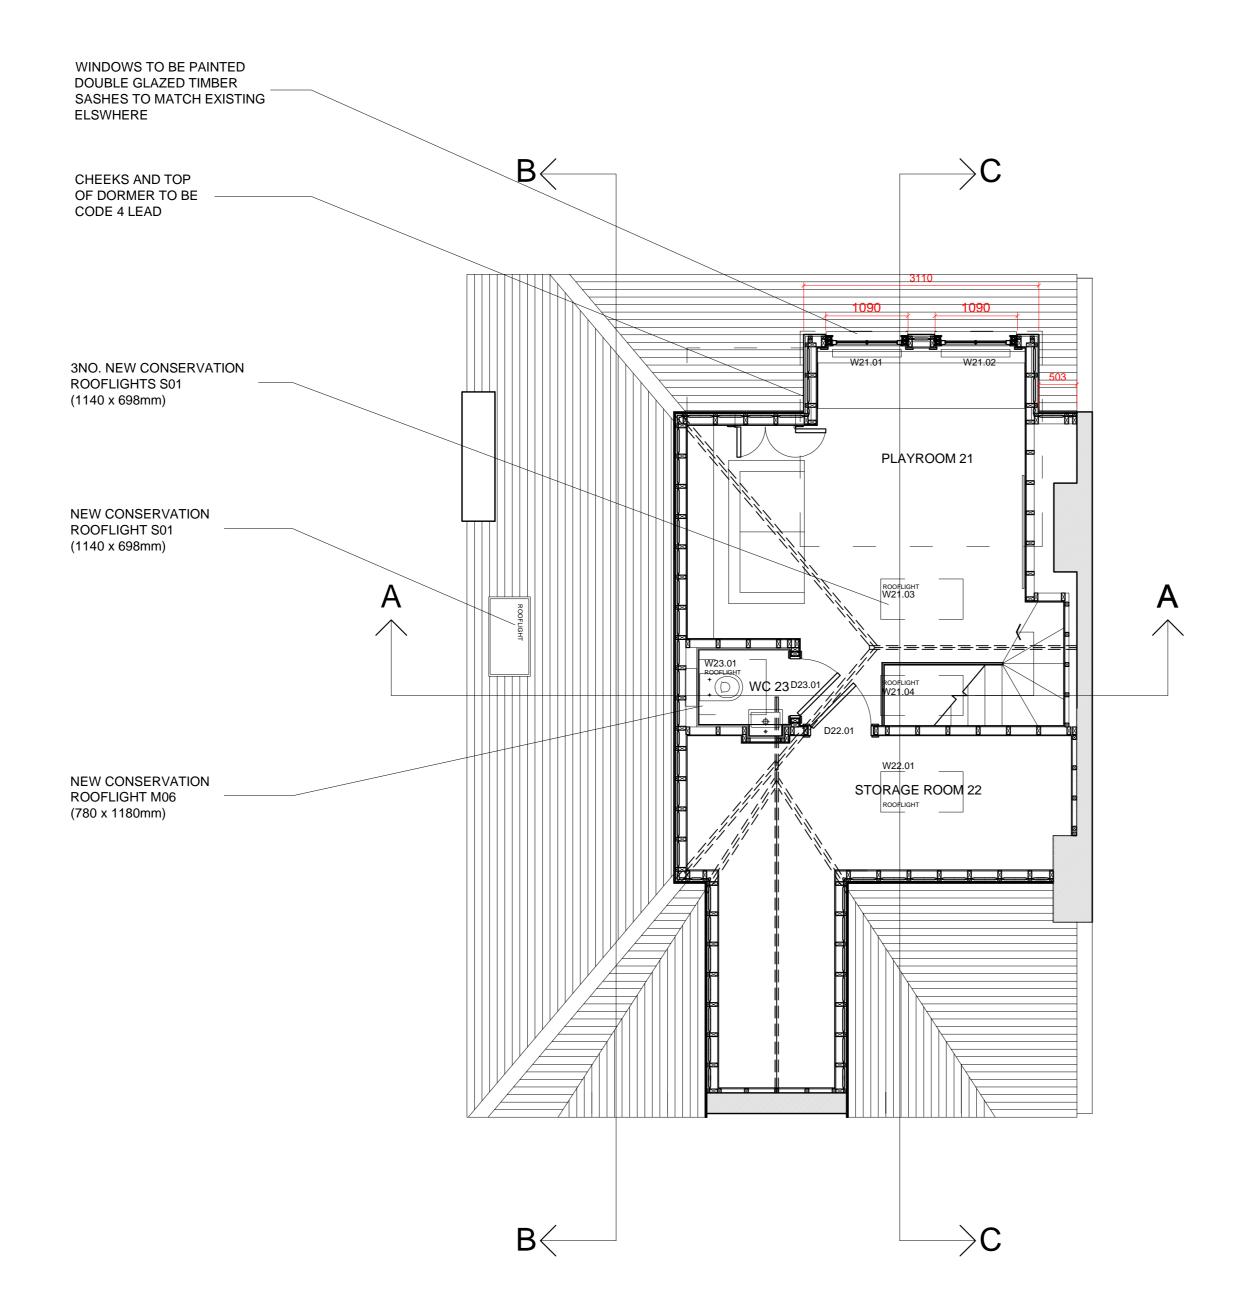

1:50

THIS DRAWING IS THE PROPERTY OF DEVILFISH DESIGN LIMITED. DO NOT SCALE FROM THIS DRAWING- USE FIGURED DIMENSIONS ONLY. ALL DIMENSIONS ARE IN MM. IF IN DOUBT... ASK

NOTES:

REV B. INTERNAL WALL AMENDMENT TO PLAYROOM 21

REV C. SIDE DORMER REMOVED & REPLACED BY ROOFLOGHT. REAR DORMER AMENDED & WINDOWS REDUCED IN SIZE

## 16 ORNAN ROAD NW3 4PX

DRAWING: PROPOSED 03 GA PLAN
DATE: 09.07.12
DRAWING NO: D030.43

SCALE: 1:50 @ A2

STATUS: REV:

v: C