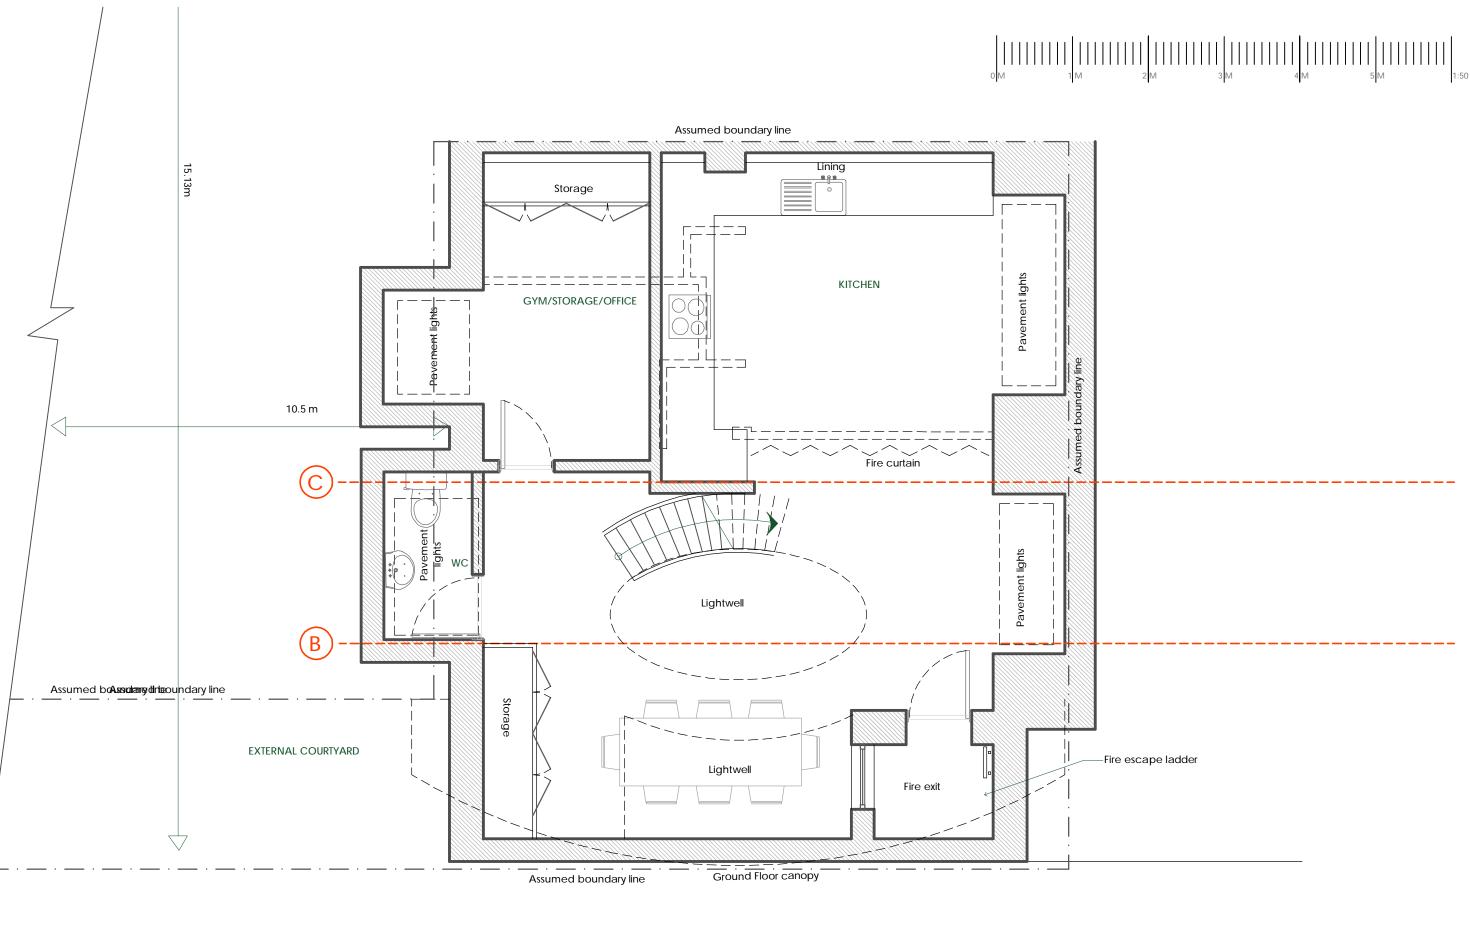

| Mr. Bradbury               | Client  |  |
|----------------------------|---------|--|
| loughby Road,<br>Hampstead | Address |  |
|                            | Council |  |

Trinity **Proposed Basement Plan** 

> PPOOD No. & Rev. 1:50@A3 Scale

Stage A

Proj ect

THE COMPLETE HOME HEALTH SERVICE

0845 0600 040 architect@building-doctors.com

Disclaimer

COPYRIGHT OF THIS DRAWING IS RETAINED BY BUILDING COPYRIGHT OF THIS DRAWTING IS RETAINED BY BUILDING
DOCTORS LTD. / DETAILS & OTHER RELEVANT TENDER
INFORMATION / ANY DISCREPENCIES BETWEEN THIS DRAWTING
AND ANY OTHER INFORMATION SHOULD BE REPORTED TO THE
PROJECT ARCHITECT. / CONTRACTORS ARE TO VERIFY ALL
SITE DIMENSIONS BEFORE MANUFACTURE.