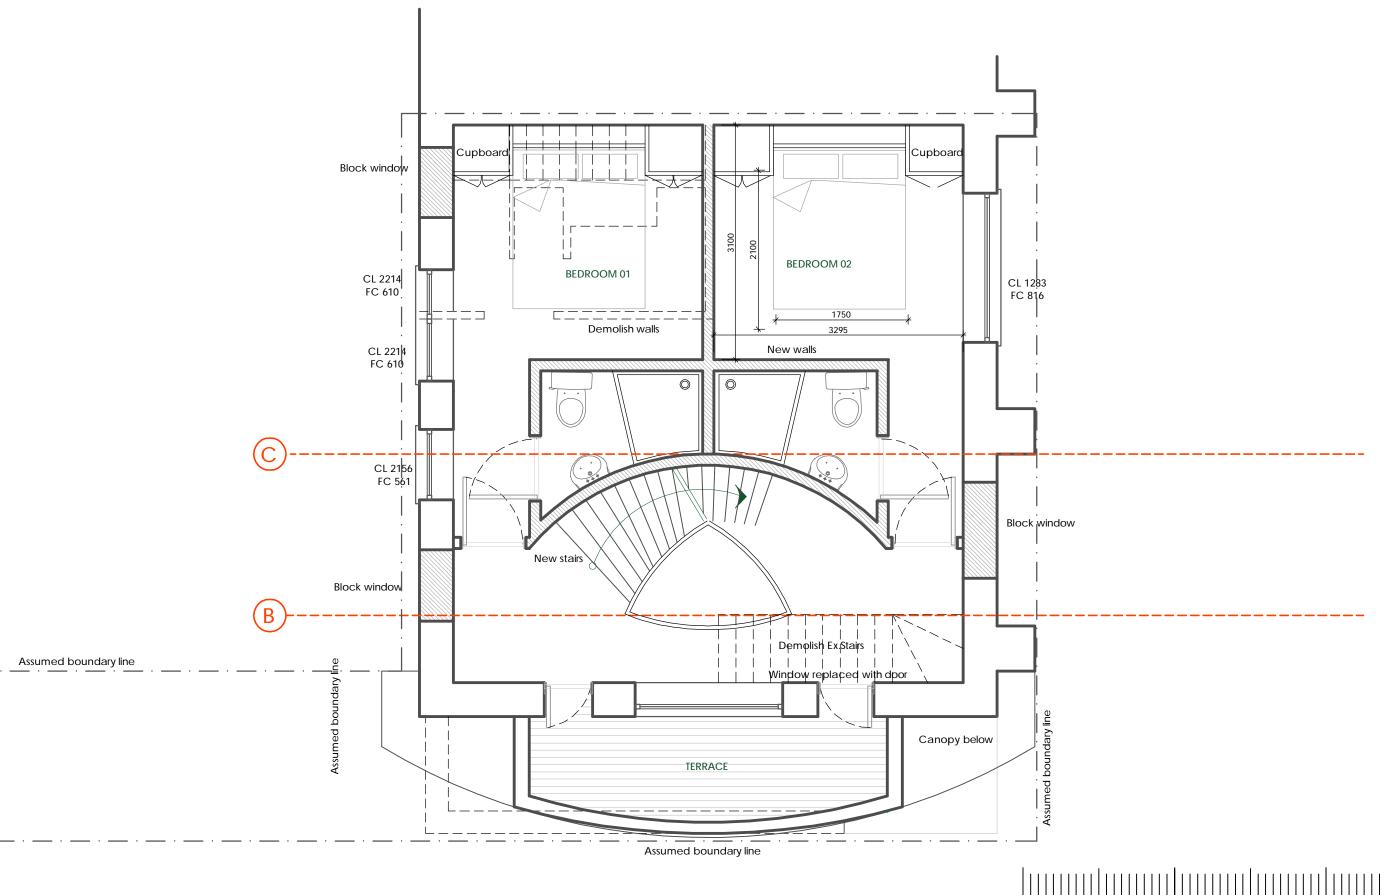

| У          | Client  |  |
|------------|---------|--|
| ad,<br>ead | Address |  |

| nt | Stage A |
|----|---------|
| ss | Trinity |

Proposed First Floor Plan

PP02C No. & Rev. 1:50@A3

Proj ect

| ® | BUILDING                         |
|---|----------------------------------|
|   | DOCTORS.co.uk                    |
|   | THE COMPLETE HOME HEALTH SERVICE |
|   | 0045 0700 040                    |