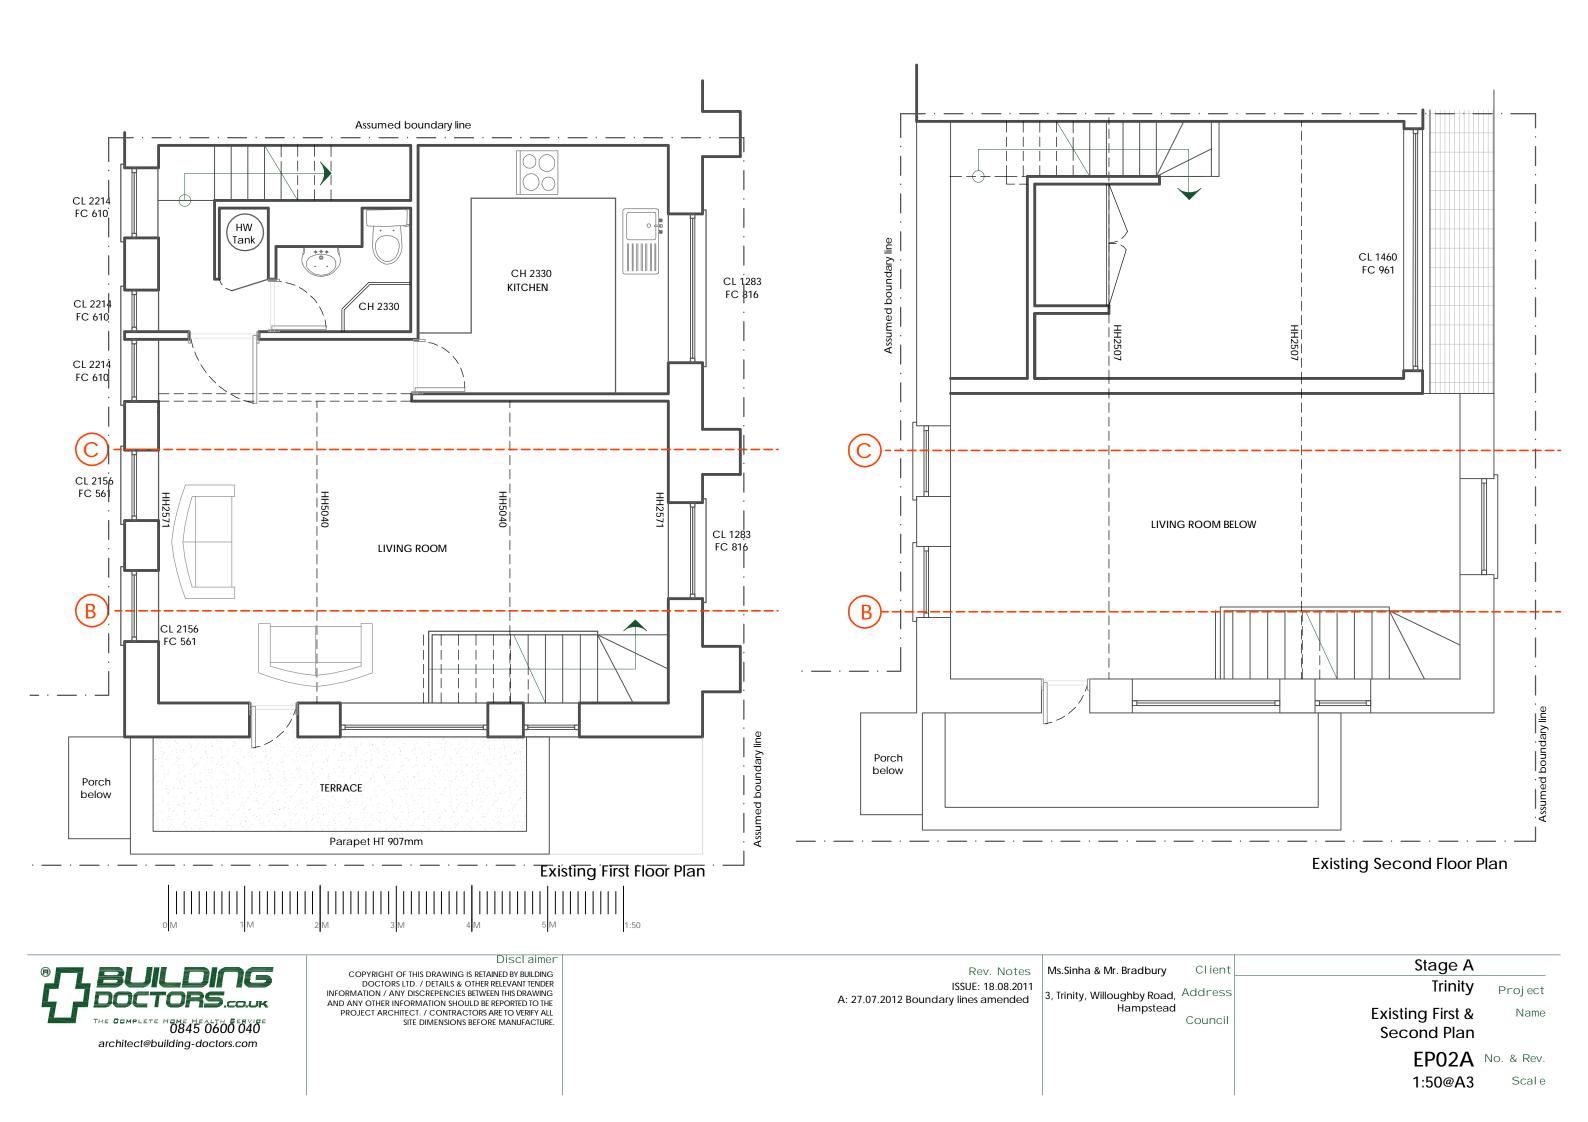

3 TrinityClose Hampstead OS Map 1:1250

Discl aimer

COPYRIGHT OF THIS DRAWING IS RETAINED BY BUILDING DOCTORS LTD. / DO NOT SCALE FROM THIS DRAWING - ONLY USE DIMENSIONS SHOWN. / TO BE READ IN CONJUNCTION WITH ALL RELATED ARCHITECT/ENGINEER DRAWINGS/DETAILS & OTHER RELEVANT TENDER INFORMATION / ANY DISCREPENCIES BETWEEN THIS DRAWING AND ANY OTHER INFORMATION SHOULD BE REPORTED TO THE PROJECT ARCHITECT. / CONTRACTORS ARE TO VERIFY ALL SITE DIMENSIONS BEFORE MANUFACTURE.



0845 0600 040 architect@building-doctors.com

Ms.Sinha & Mr. Bradbury

Address

3, Trinity, Willoughby Road, Hampstead

Council

Trinity Proj ect





0845 0600 040 architect@building-doctors.com

3, Trinity, Willoughby Road, Address Hampstead

**Existing Ground** 

EP01A No. & Rev. 1:50@A3 Scale

Council Floor Plan







0845 0600 040 architect@building-doctors.com

Discl aimer

COPYRIGHT OF THIS DRAWING IS RETAINED BY BUILDING DOCTORS LTD. / DETAILS & OTHER RELEVANT TENDER
INFORMATION / ANY DISCREPENCIES BETWEEN THIS DRAWING
AND ANY OTHER INFORMATION SHOULD BE REPORTED TO THE PROJECT ARCHITECT. / CONTRACTORS ARE TO VERIFY ALL SITE DIMENSIONS BEFORE MANUFACTURE.

| Rev. Notes                                | Ms.Sinha & I       |
|-------------------------------------------|--------------------|
| ISSUE: 05.09.2011                         | 3, Trinity, Will   |
| A: 15.09.2011Straircase & layout changed. | 3, IIIIIII y, Wiii |
| B: 13.10.2011WC added. Open plan kitchen  |                    |
| C: 02.11.2011Storage added                |                    |

| ISSUE: 05.09.2011