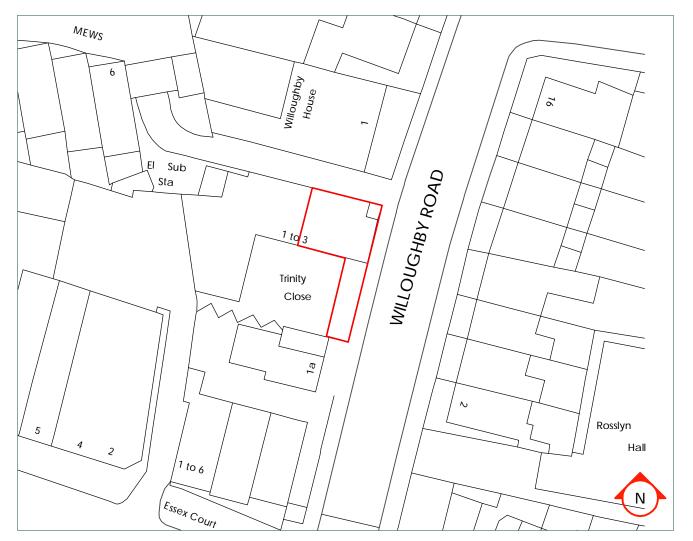

| Approval Sig. |  |
|---------------|--|
| Date          |  |

3 TrinityClose Hampstead OS Map 1:1250

Discl aimer

COPYRIGHT OF THIS DRAWING IS RETAINED BY BUILDING DOCTORS LTD. / DO NOT SCALE FROM THIS DRAWING - ONLY USE DIMENSIONS SHOWN. / TO BE READ IN CONJUNCTION WITH ALL RELATED ARCHITECT/ENGINEER DRAWINGS/DETAILS & OTHER RELEVANT TENDER INFORMATION / ANY DISCREPENCIES BETWEEN THIS DRAWING AND ANY OTHER INFORMATION SHOULD BE REPORTED TO THE PROJECT ARCHITECT. / CONTRACTORS ARE TO VERIFY ALL SITE DIMENSIONS BEFORE MANUFACTURE.

PE01B No. & Rev. 1:100@A3 Scale

> NC Author

Proj ect

3 TrinityClose Hampstead OS Map 1:1250