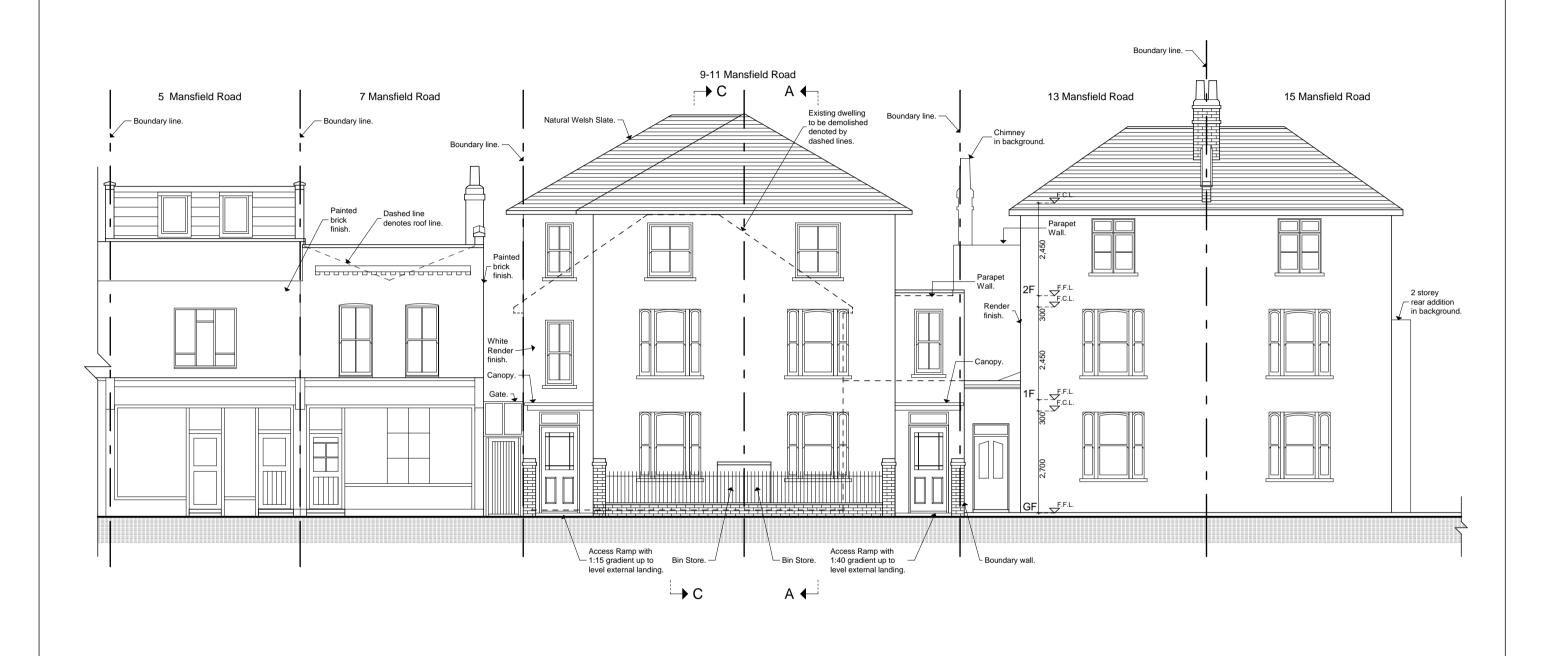

| Project | 9-11 | Mansfield Road | Ref<br>Nur |
|---------|------|----------------|------------|
| Client  | Mr.  | & Mrs. Hauser  | Dat        |

ad Reference Number 1004-BA-127 A

Date Scale Drawing

Jun 12 1:100 size A3

Drawing

Proposed North Elevation Illustration