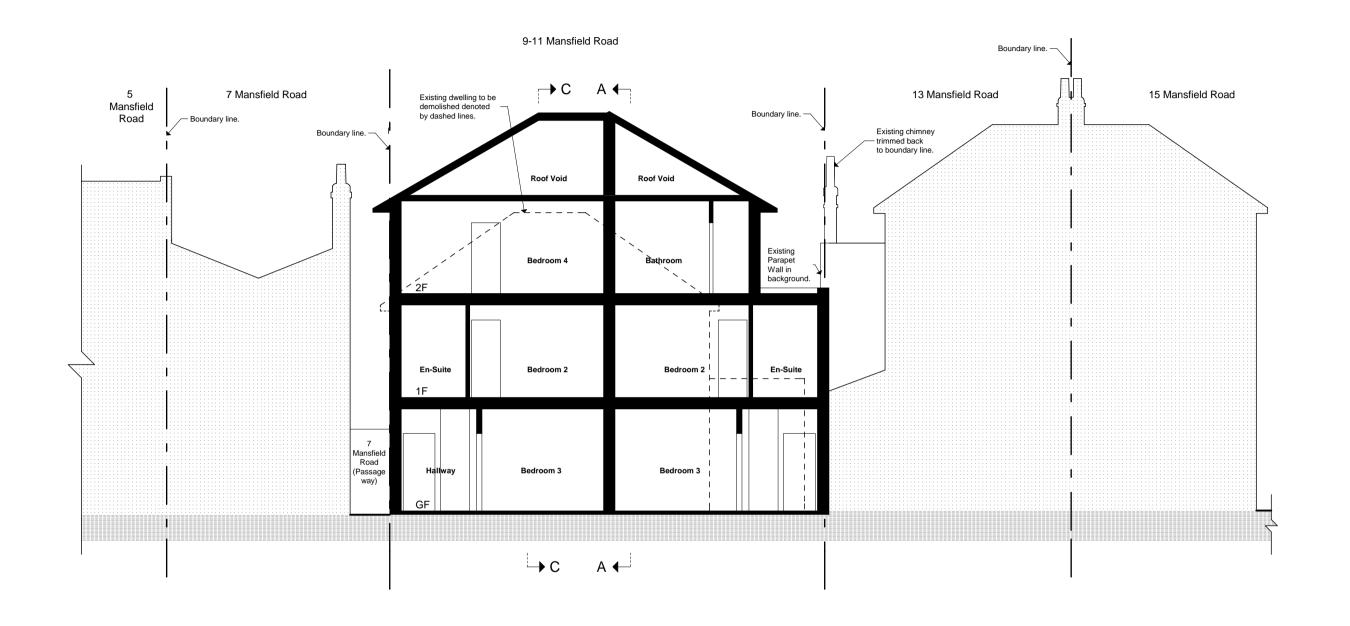

1004-BA-123 A

Drawing

Scale

Jun 12 1:100 size A3

9-11 Mansfield Road Reference Number

Proposed Section B-B

Mr. & Mrs. Hauser