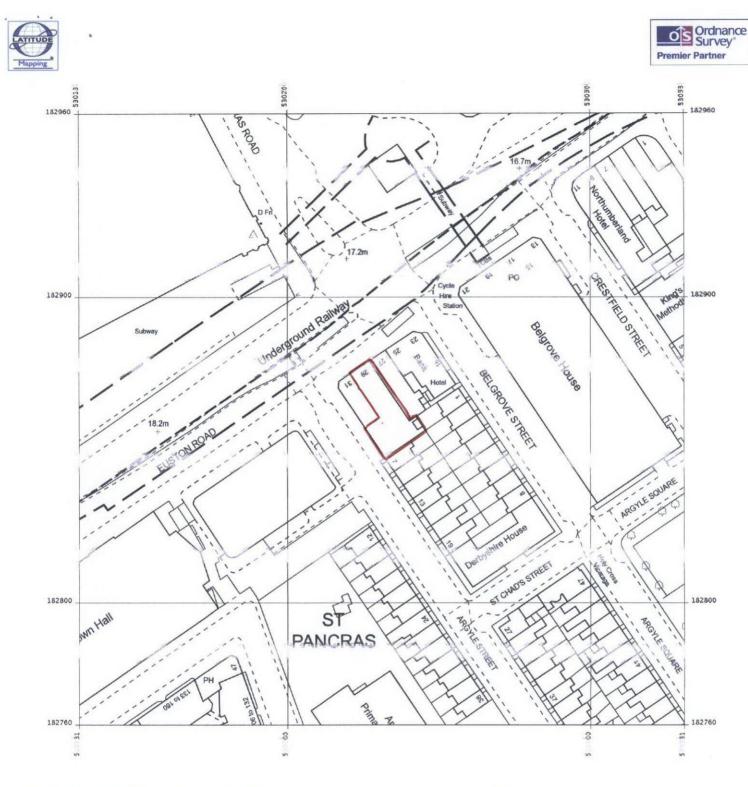

Produced 18 Jul 2012 from the Ordnance Survey National Geographic Database and incorporating surveyed revision available at this date. Reproduction in whole or part is prohibited without the prior permission of Ordnance Survey. © Crown Copyright 2012.

Ordnance Survey and the OS Symbol are registered trademarks of Ordnance Survey, the national mapping agency of Great Britain.

The representation of a road, track or path is no evidence of a right of way. The representation of features as lines is no evidence of a property boundary. Supplied by: Latitude Mapping Ltd Reference: Ol448764 Centre coordinates: 530231 182860