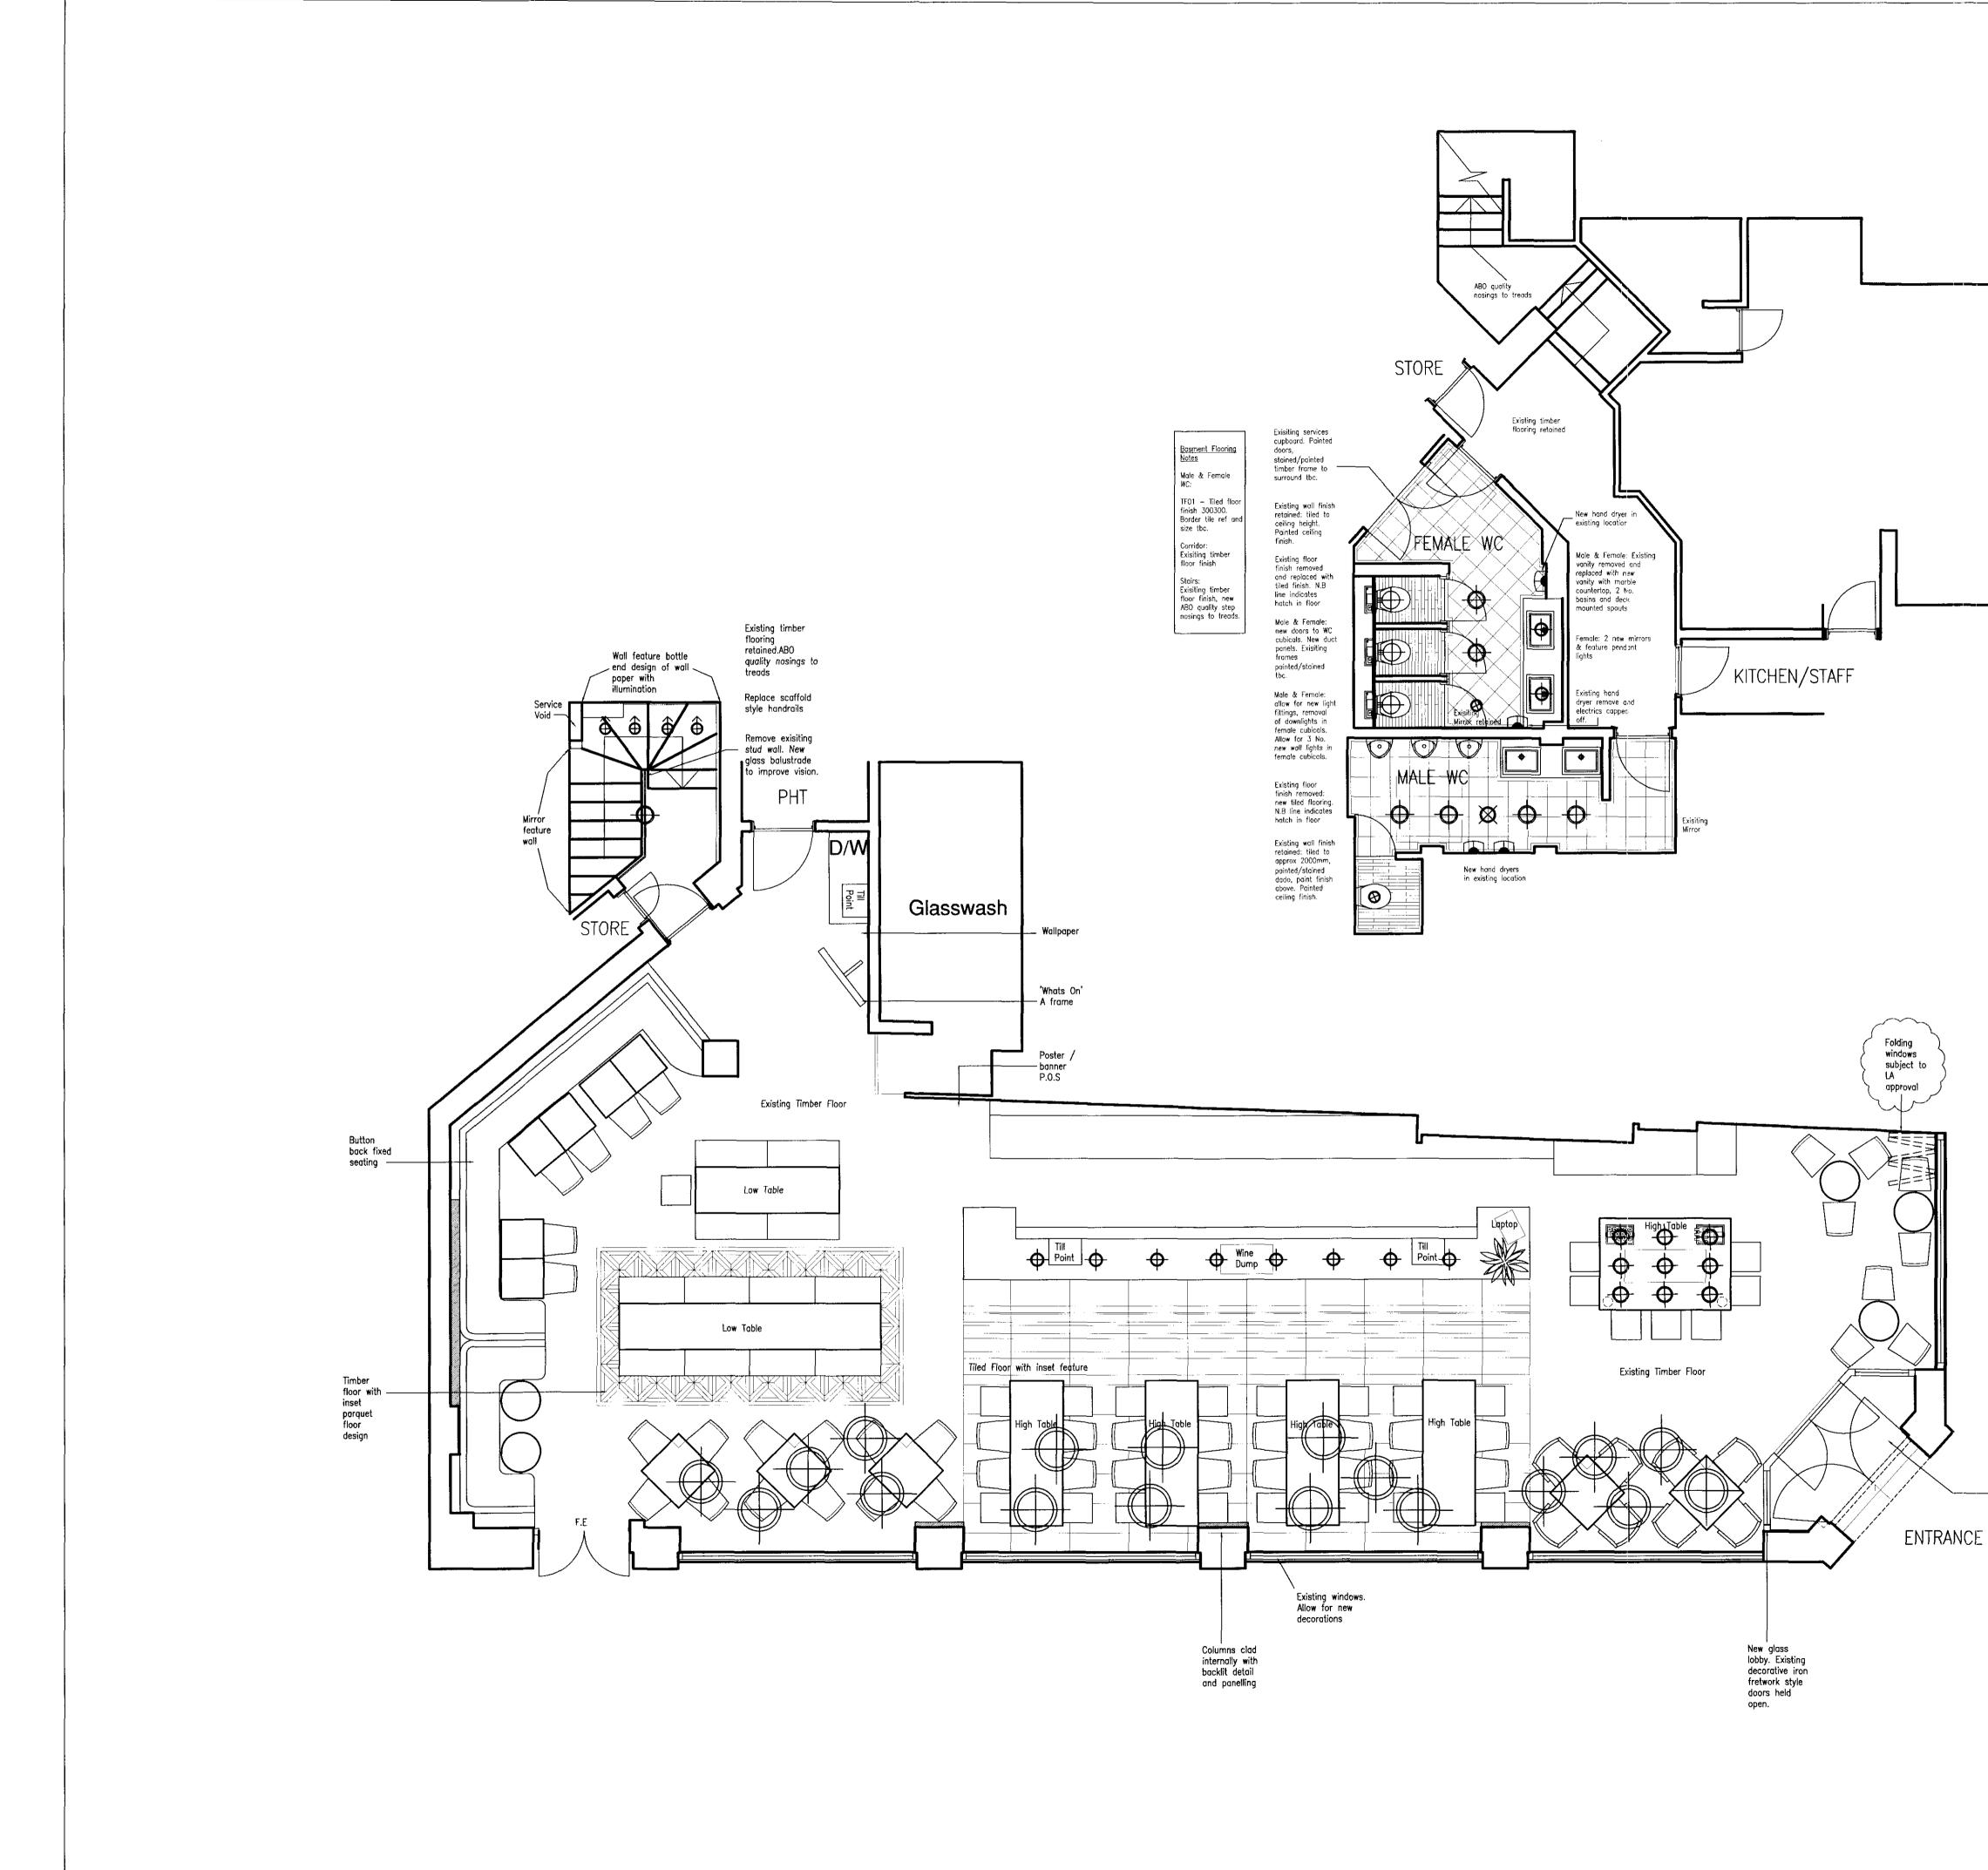

## Layout

Refer to submitted drawing package to view the proposed internal and external layout changes.

Scale

N/A

Landscaping

N/A

Mitchells & Butlers Retail Limited 27 Fleet Street Birmingham B3 1JP 0121 498 4000

Mitchells & Butlers

ALL'BAR'ONE

169315

Kingsway, Holborn London WC2

Existing Ground Floor Layout Plan

| Project Manager/ | Drawn By              | Scale - A1 Size | Date     |
|------------------|-----------------------|-----------------|----------|
| Checked          | Others                | 1:50            | April 12 |
| Arch./Des.       | Drawing<br>Number 337 | 77-001          | Rev.     |

ALL·BAR·ONE

169315

Kingsway, Holborn London WC2

Proposed Ground Floor Sketch Layout Plan

| Project Manager/ | Drawn By             | Scale - A1 Size | Date | l 12  |
|------------------|----------------------|-----------------|------|-------|
| Checked          | SH                   | 1:50            | Apr  |       |
| Arch./Des.       | Drawing<br>Number 33 | 77-101          |      | BRev. |