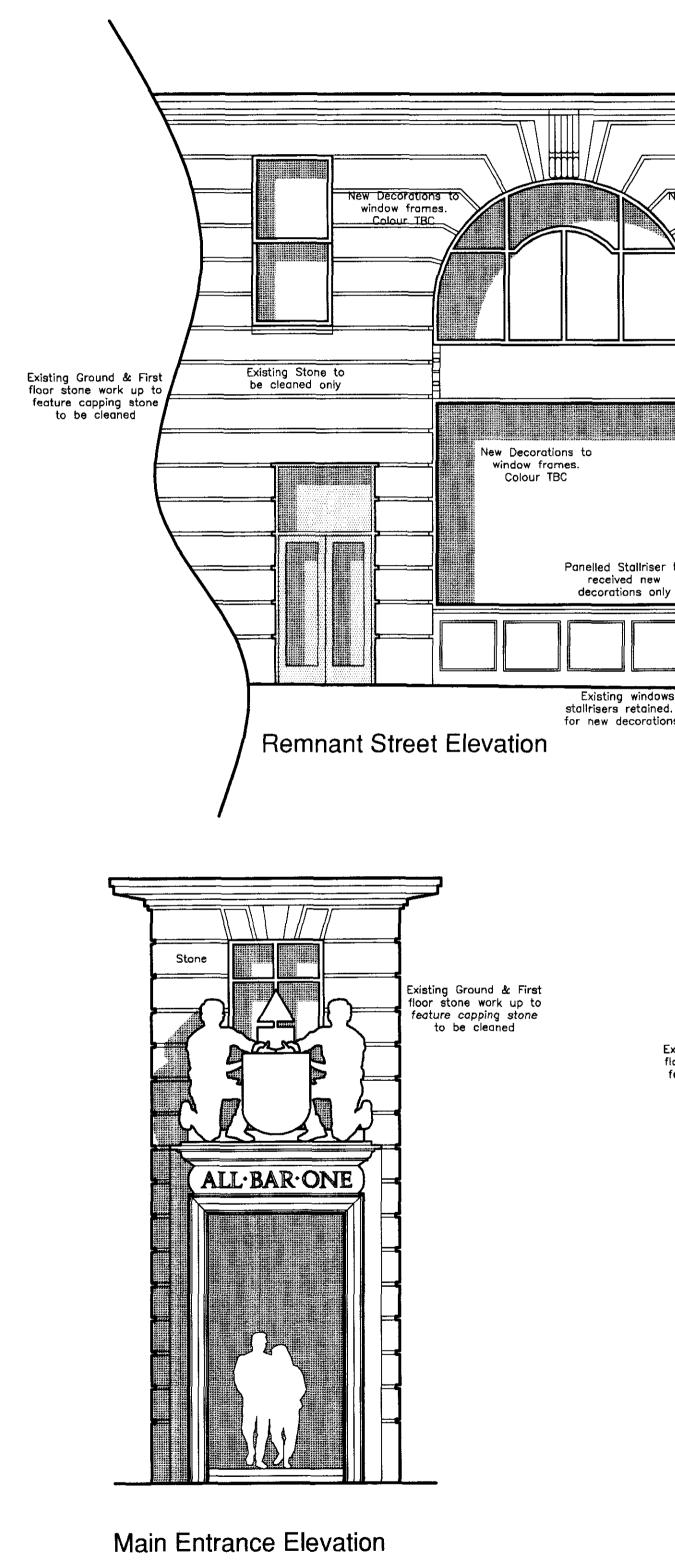

The proposed external works include the redecoration of the existing ground level windows at Remnant Street & new folding windows to replace the existing window along the Kingsway elevation. The existing stall riser at Kingsway will be retained. There will be new concealed LED rope lighting to the Main Entrance porch and new shallow depth Awnings along both Kingsway & Remnant Street. Decorations will be confined to the new window/door joinery & a thorough clean of the Ground & First floor elevations along both roads is to be undertaken up to the height of the feature stone capping

The proposed external works include the redecoration of the existing ground level windows at Remnant Street & new folding windows to replace the existing window along the Kingsway elevation. The existing stall riser at Kingsway will be retained. Decorations will be confined to the existing & new window plus existing door joinery & a thorough clean of the Ground & First floor elevations along both roads is to be undertaken up to the height of the feature stone capping

## Design Principles

External elevations are to be cleaned up to the decorative capping level between 1<sup>st</sup> & 2<sup>nd</sup> Floor with new decorations to the existing & new joinery elements. The new folding windows at Kingsway are to provide a more open & welcoming environment for All Bar One customers.

Main Entrance Elevation

•

Kingsway Elevation

| NO | TE: |
|----|-----|
|    |     |

The Contractor is to check and verify all building and site dimensions, levels and sewer invert levels at connection points before work starts.