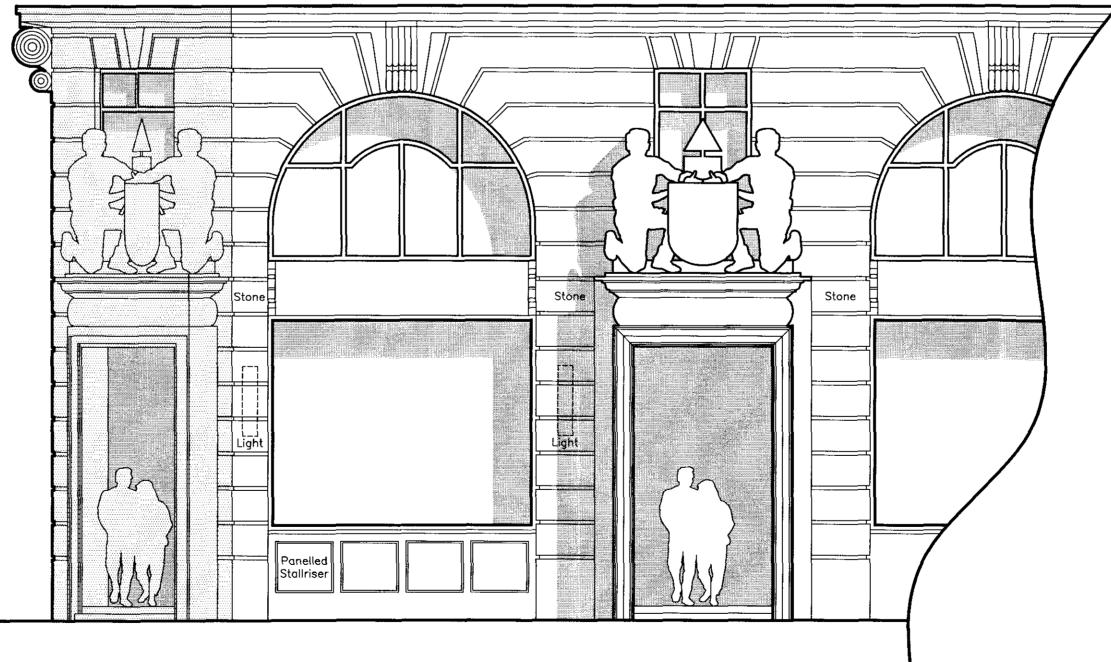

The proposed external works include the redecoration of the existing ground level windows at Remnant Street & new folding windows to replace the existing window along the Kingsway elevation. The existing stall riser at Kingsway will be retained. There will be new concealed LED rope lighting to the Main Entrance porch and new shallow depth Awnings along both Kingsway & Remnant Street. Decorations will be confined to the new window/door joinery & a thorough clean of the Ground & First floor elevations along both roads is to be undertaken up to the height of the feature stone capping

The proposed external works include the redecoration of the existing ground level windows at Remnant Street & new folding windows to replace the existing window along the Kingsway elevation. The existing stall riser at Kingsway will be retained. Decorations will be confined to the existing & new window plus existing door joinery & a thorough clean of the Ground & First floor elevations along both roads is to be undertaken up to the height of the feature stone capping

## Design Principles

External elevations are to be cleaned up to the decorative capping level between 1<sup>st</sup> & 2<sup>nd</sup> Floor with new decorations to the existing & new joinery elements. The new folding windows at Kingsway are to provide a more open & welcoming environment for All Bar One customers.

ALL·BAR·ONE

169315

Kingsway, Holborn London WC2

Existing External Elevations

| Project Manager/ | Drawn By              | Scale - A1 Size | Date | / 12 |
|------------------|-----------------------|-----------------|------|------|
| Checked          | NM                    | 1:50            | May  |      |
| Arch./Des.       | Drawing<br>Number 337 | 77-002          |      | Rev. |