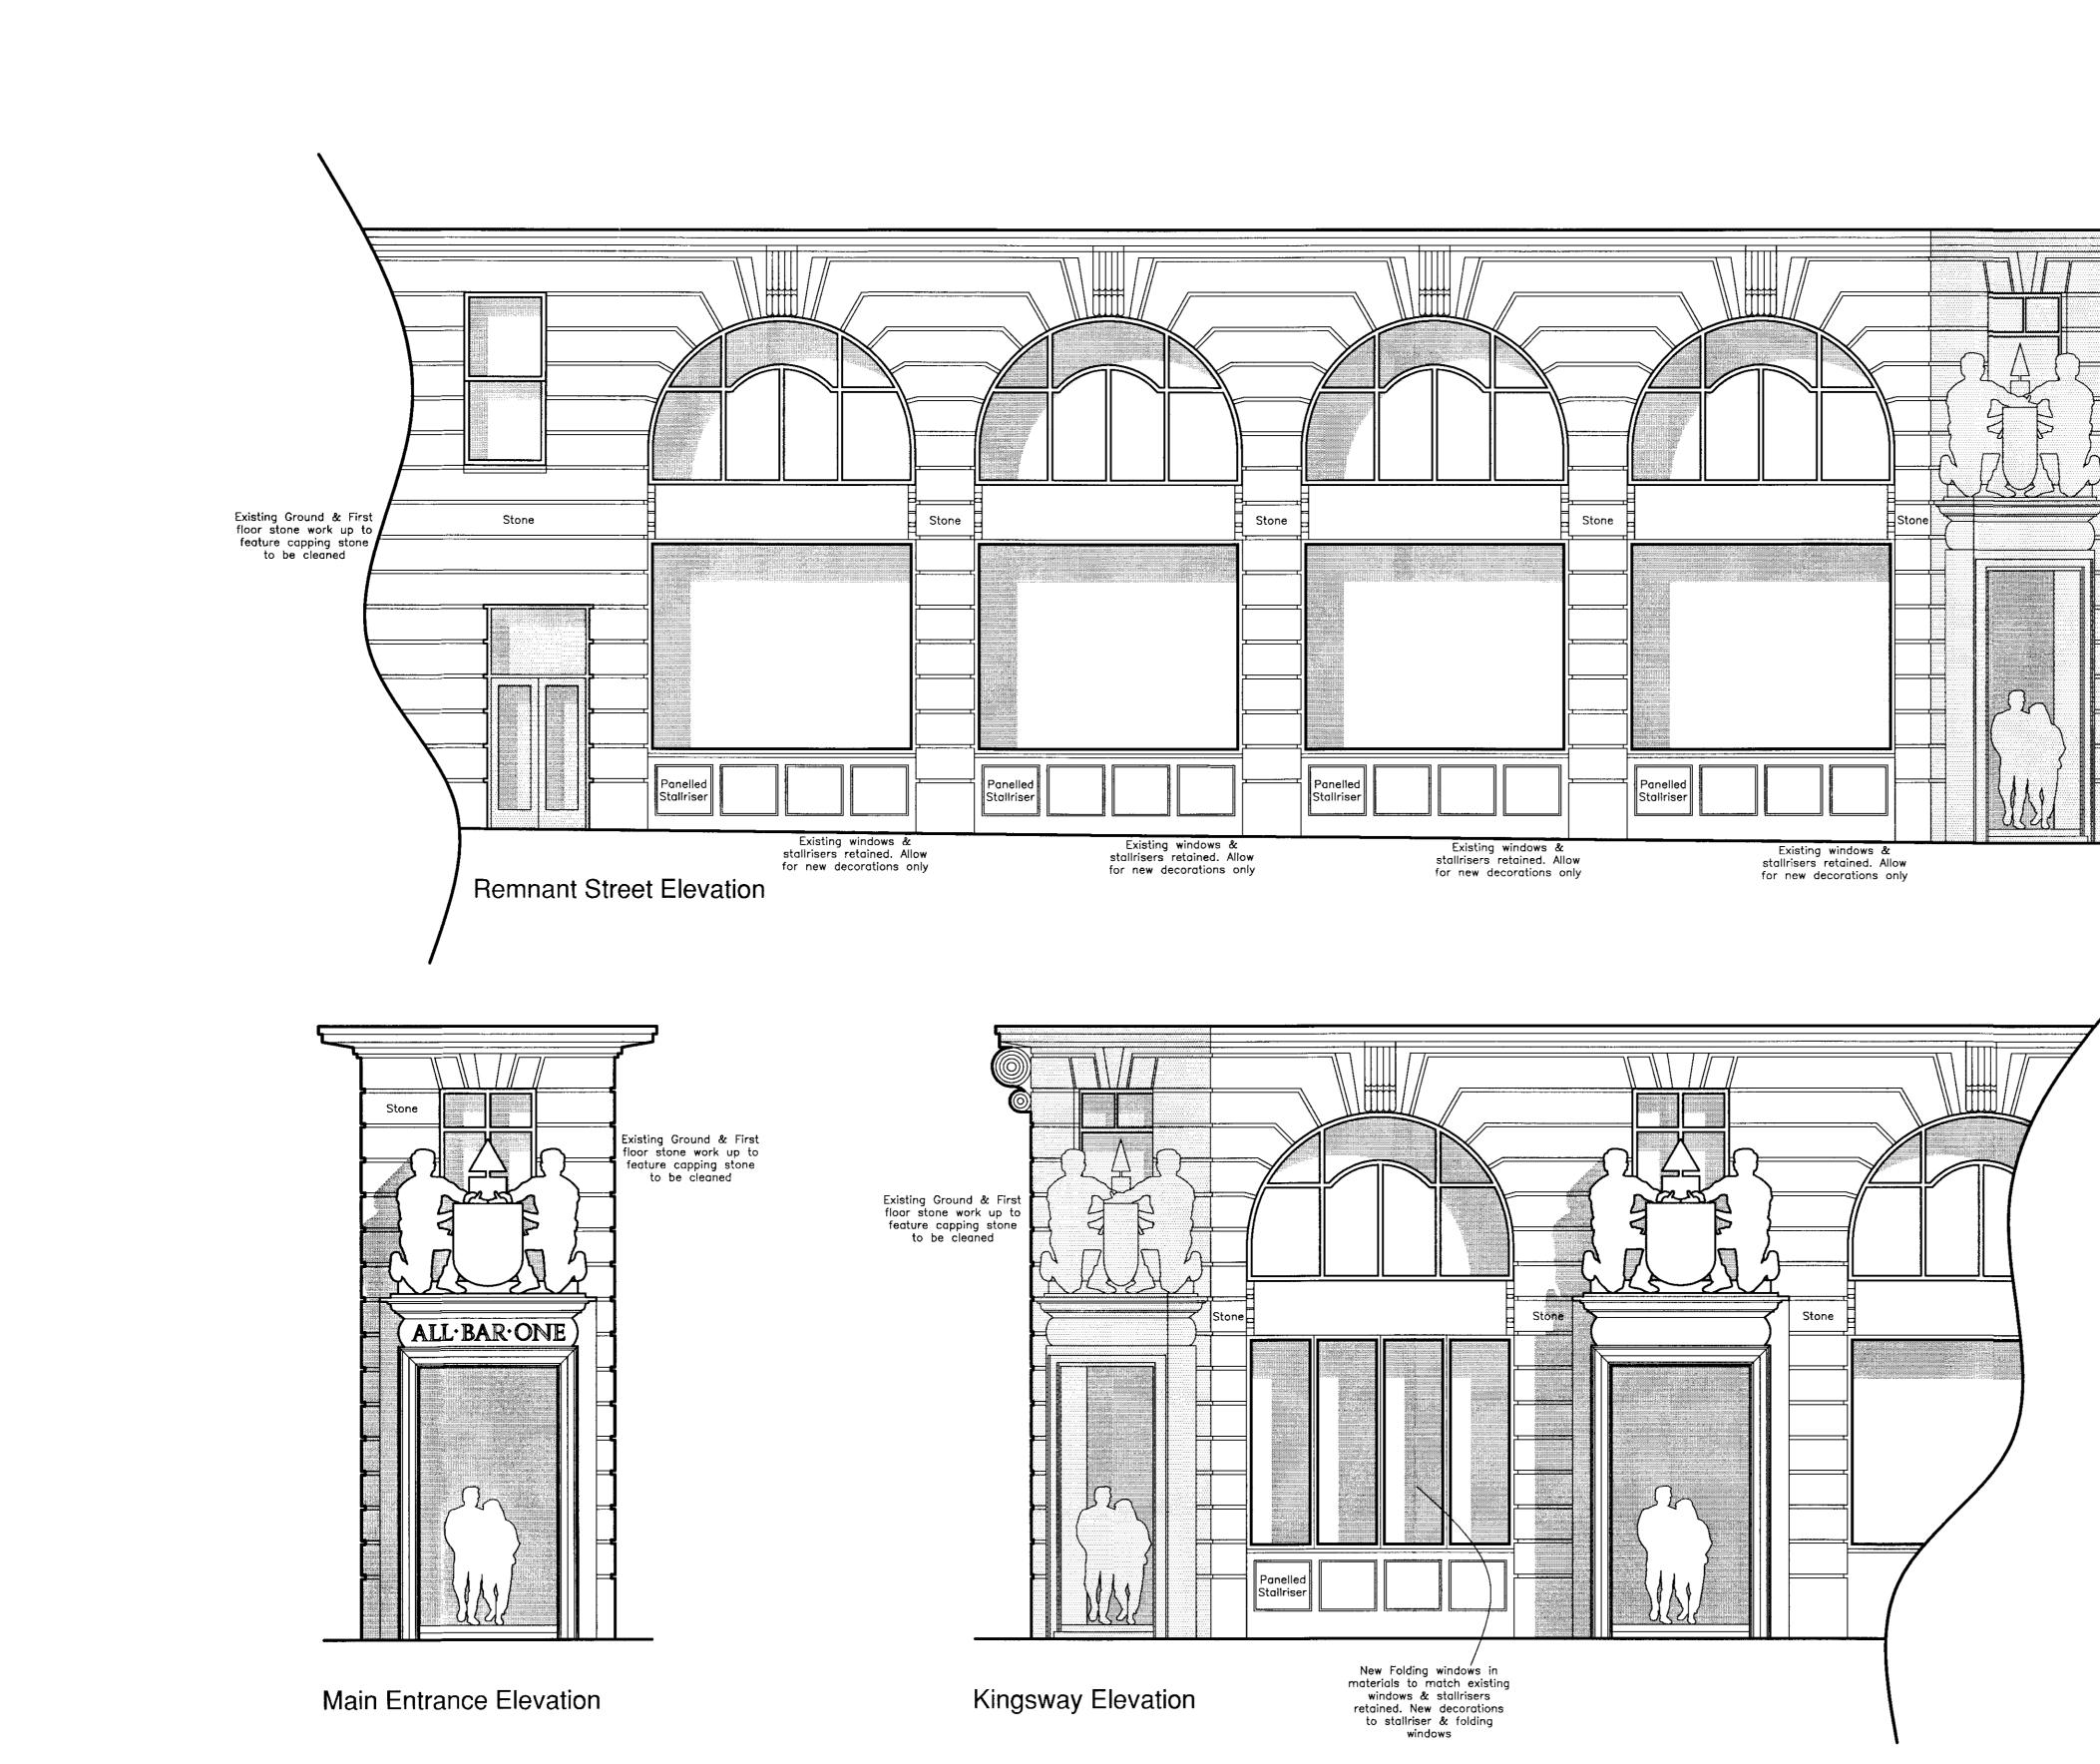

The proposed external works include the redecoration of the existing ground level windows at Remnant Street & new folding windows to replace the existing window along the Kingsway elevation. The existing stall riser at Kingsway will be retained. There will be new concealed LED rope lighting to the Main Entrance porch and new shallow depth Awnings along both Kingsway & Remnant Street. Decorations will be confined to the new window/door joinery & a thorough clean of the Ground & First floor elevations along both roads is to be undertaken up to the height of the feature stone capping

The proposed external works include the redecoration of the existing ground level windows at Remnant Street & new folding windows to replace the existing window along the Kingsway elevation. The existing stall riser at Kingsway will be retained. Decorations will be confined to the existing & new window plus existing door joinery & a thorough clean of the Ground & First floor elevations along both roads is to be undertaken up to the height of the feature stone capping

## Design Principles

External elevations are to be cleaned up to the decorative capping level between 1<sup>st</sup> & 2<sup>nd</sup> Floor with new decorations to the existing & new joinery elements. The new folding windows at Kingsway are to provide a more open & welcoming environment for All Bar One customers.

•

•

|                            | NOTE:                                                                                                                                                                                                                                  |                       |
|----------------------------|----------------------------------------------------------------------------------------------------------------------------------------------------------------------------------------------------------------------------------------|-----------------------|
|                            | The Contractor is to check and verify all build<br>and site dimensions, levels and sewer inv<br>levels at connection points before work sta                                                                                            | ert                   |
|                            | This drawing must be read with and check<br>against any structural or other special<br>drawings provided.                                                                                                                              | ked<br>list           |
|                            | The Contractor is to comply in all respe<br>with the current Building Regulations wheth<br>or not specifically stated on these drawings.                                                                                               | cts<br>her            |
|                            | This drawing is not intended to show deto<br>of foundation or ground conditions. Each a<br>of ground relied upon to support the struct<br>depicted must be investigated by the Contrac<br>and suitable methods of foundation be provid | rea<br>ure<br>tor     |
|                            | This drawing is to be read in conjunction wall other standard Mitchells & Butlers specification                                                                                                                                        | vith                  |
|                            | and documentation.<br>C This drawing remains the Copyright<br>of Mitchells & Butlers Retail Limited.                                                                                                                                   |                       |
|                            | Rev. Description By D                                                                                                                                                                                                                  | ate                   |
|                            | AAwningsOmittedfromelevatonsNM2BFoldingWindowsshownatKingswayExistingWindows& Stallrisers                                                                                                                                              | 9.5.12                |
|                            |                                                                                                                                                                                                                                        | 7.7.12                |
|                            |                                                                                                                                                                                                                                        |                       |
|                            |                                                                                                                                                                                                                                        |                       |
|                            |                                                                                                                                                                                                                                        |                       |
|                            |                                                                                                                                                                                                                                        |                       |
|                            |                                                                                                                                                                                                                                        |                       |
|                            |                                                                                                                                                                                                                                        |                       |
|                            |                                                                                                                                                                                                                                        |                       |
|                            | THE OLD MILL, CASTLE STREET<br>ONGAR, ESSEX CM59JY<br>TELEPHONE (01277) 368000<br>EMAIL FIRSTNAME@DESIGNCOALITION.CO.UK                                                                                                                |                       |
|                            |                                                                                                                                                                                                                                        |                       |
|                            | Mitchells & Butlers Retail Limited<br>27 Fleet Street<br>Birmingham<br>B3 1JP<br>0121 498 4000<br>Mitchells<br>& Butlers                                                                                                               | 、ク                    |
|                            | Brand<br>ALL BAR ONE                                                                                                                                                                                                                   |                       |
|                            | <sup>BUN</sup> 169315                                                                                                                                                                                                                  |                       |
|                            | Site<br>Kingsway, Holborn<br>London WC2                                                                                                                                                                                                |                       |
| SUPERSEDED<br>2 4 JUL 2012 | Proposed External<br>Elevations                                                                                                                                                                                                        |                       |
|                            | Project Manager/<br>Checked Drawn By Scale - A1 Size Date<br>NM 1:50 May<br>Arch./Des. Drawing<br>Number 3377-202                                                                                                                      | 12<br><sup>Rev.</sup> |