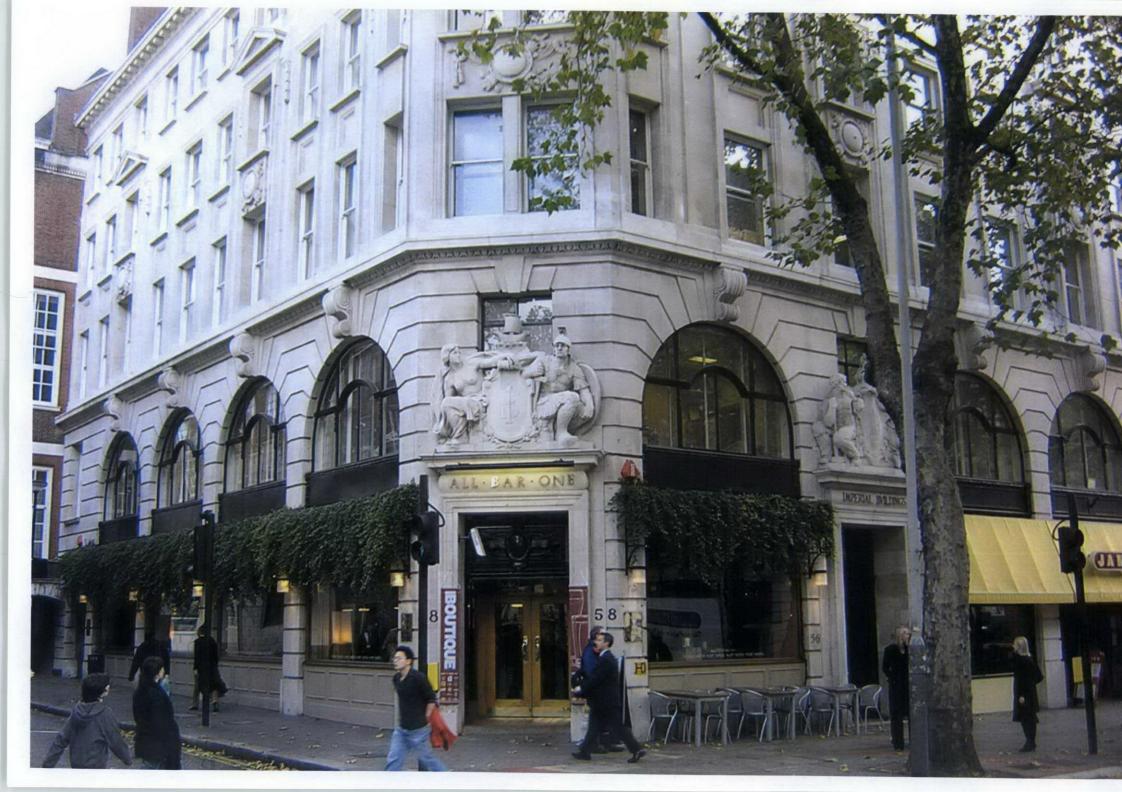

## Site: ALL BAR ONE, 58 KINGSWAY, LONDON WC2B 6DX

# DESIGN & ACCESS STATEMENT `A`

Introduction

The All Bar One, Kingsway is a bar with dining retail outlet & is part of the Mitchells & Butlers plc. group of premium leisure & retail brands.

The proposed internal works at site will see a general overhaul shopfit & modernisation of the interior to uplift the current All Bar One brand template.

The proposed external works include the redecoration of the existing ground level windows at Remnant Street & new folding windows to replace the existing window along the Kingsway elevation. The existing stall riser at Kingsway will be retained. There will be new concealed LED rope lighting to the Main Entrance porch and new shallow depth Awnings along both Kingsway & Remnant Street. Decorations will be confined to the new window/door joinery & a thorough clean of the Ground & First floor elevations along both roads is to be undertaken up to the height of the feature stone capping

## **Design Principles**

External elevations are to be tidied up & redressed with new awnings & signage. The new folding windows at Kingsway are to provide a more open & welcoming environment for All Bar One customers.

#### Appearance

The existing building will retain all of its current historic features and finishes. The new folding windows details at Kingsway will be manufactured to match the existing retained window & stall riser joinery features at site.