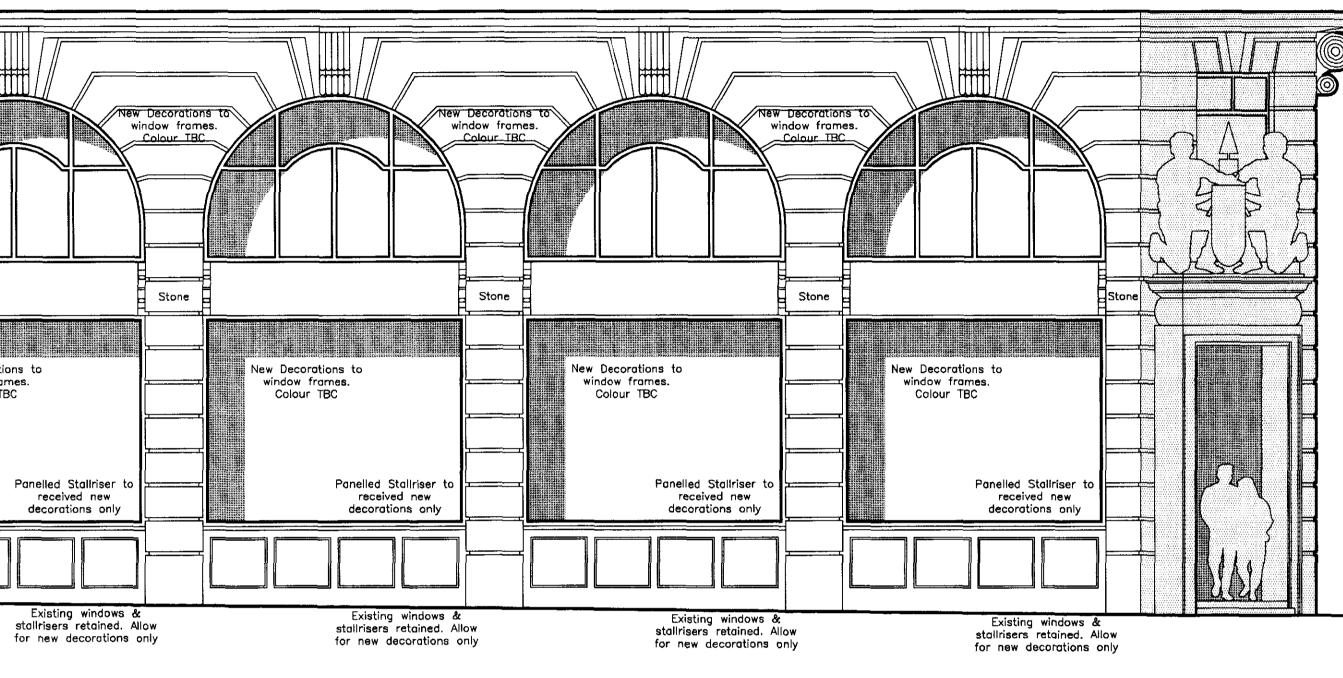

The proposed external works include the redecoration of the existing ground level windows at Remnant Street & new folding windows to replace the existing window along the Kingsway elevation. The existing stall riser at Kingsway will be retained. There will be new concealed LED rope lighting to the Main Entrance porch and new shallow depth Awnings along both Kingsway & Remnant Street. Decorations will be confined to the new window/door joinery & a thorough clean of the Ground & First floor elevations along both roads is to be undertaken up to the height of the feature stone capping

The proposed external works include the redecoration of the existing ground level windows at Remnant Street & new folding windows to replace the existing window along the Kingsway elevation. The existing stall riser at Kingsway will be retained. Decorations will be confined to the existing & new window plus existing door joinery & a thorough clean of the Ground & First floor elevations along both roads is to be undertaken up to the height of the feature stone capping

## Design Principles

External elevations are to be cleaned up to the decorative capping level between 1<sup>st</sup> & 2<sup>nd</sup> Floor with new decorations to the existing & new joinery elements. The new folding windows at Kingsway are to provide a more open & welcoming environment for All Bar One customers.