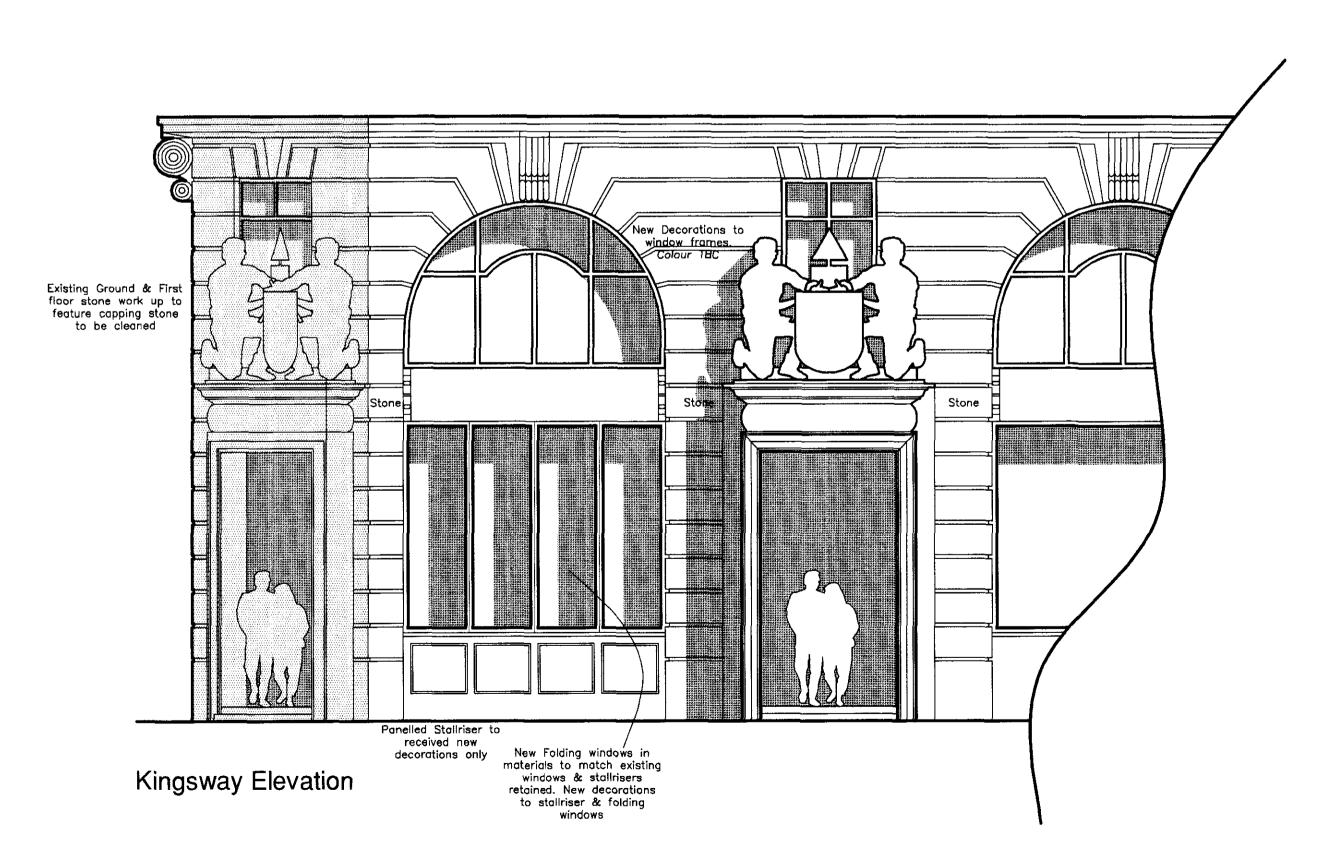

The proposed external works include the redecoration of the existing ground level windows at Remnant Street & new folding windows to replace the existing window along the Kingsway elevation. The existing stall riser at Kingsway will be retained. There will be new concealed LED rope lighting to the Main Entrance porch and new shallow depth Awnings along both Kingsway & Remnant Street. Decorations will be confined to the new window/door joinery & a thorough clean of the Ground & First floor elevations along both roads is to be undertaken up to the height of the feature stone capping

#### Appearance

The existing building will retain all of its current historic features and finishes. The new folding windows details at Kingsway will be manufactured to match the existing retained window & stall riser joinery features at site.

The proposed external works include the redecoration of the existing ground level windows at Remnant Street & new folding windows to replace the existing window along the Kingsway elevation. The existing stall riser at Kingsway will be retained. Decorations will be confined to the existing & new window plus existing door joinery & a thorough clean of the Ground & First floor elevations along both roads is to be undertaken up to the height of the feature stone capping

## Design Principles

External elevations are to be cleaned up to the decorative capping level between 1<sup>st</sup> & 2<sup>nd</sup> Floor with new decorations to the existing & new joinery elements. The new folding windows at Kingsway are to provide a more open & welcoming environment for All Bar One customers.

Main Entrance Elevation

•

Kingsway Elevation

| NO | TE: |
|----|-----|
|    |     |

The Contractor is to check and verify all building and site dimensions, levels and sewer invert levels at connection points before work starts.