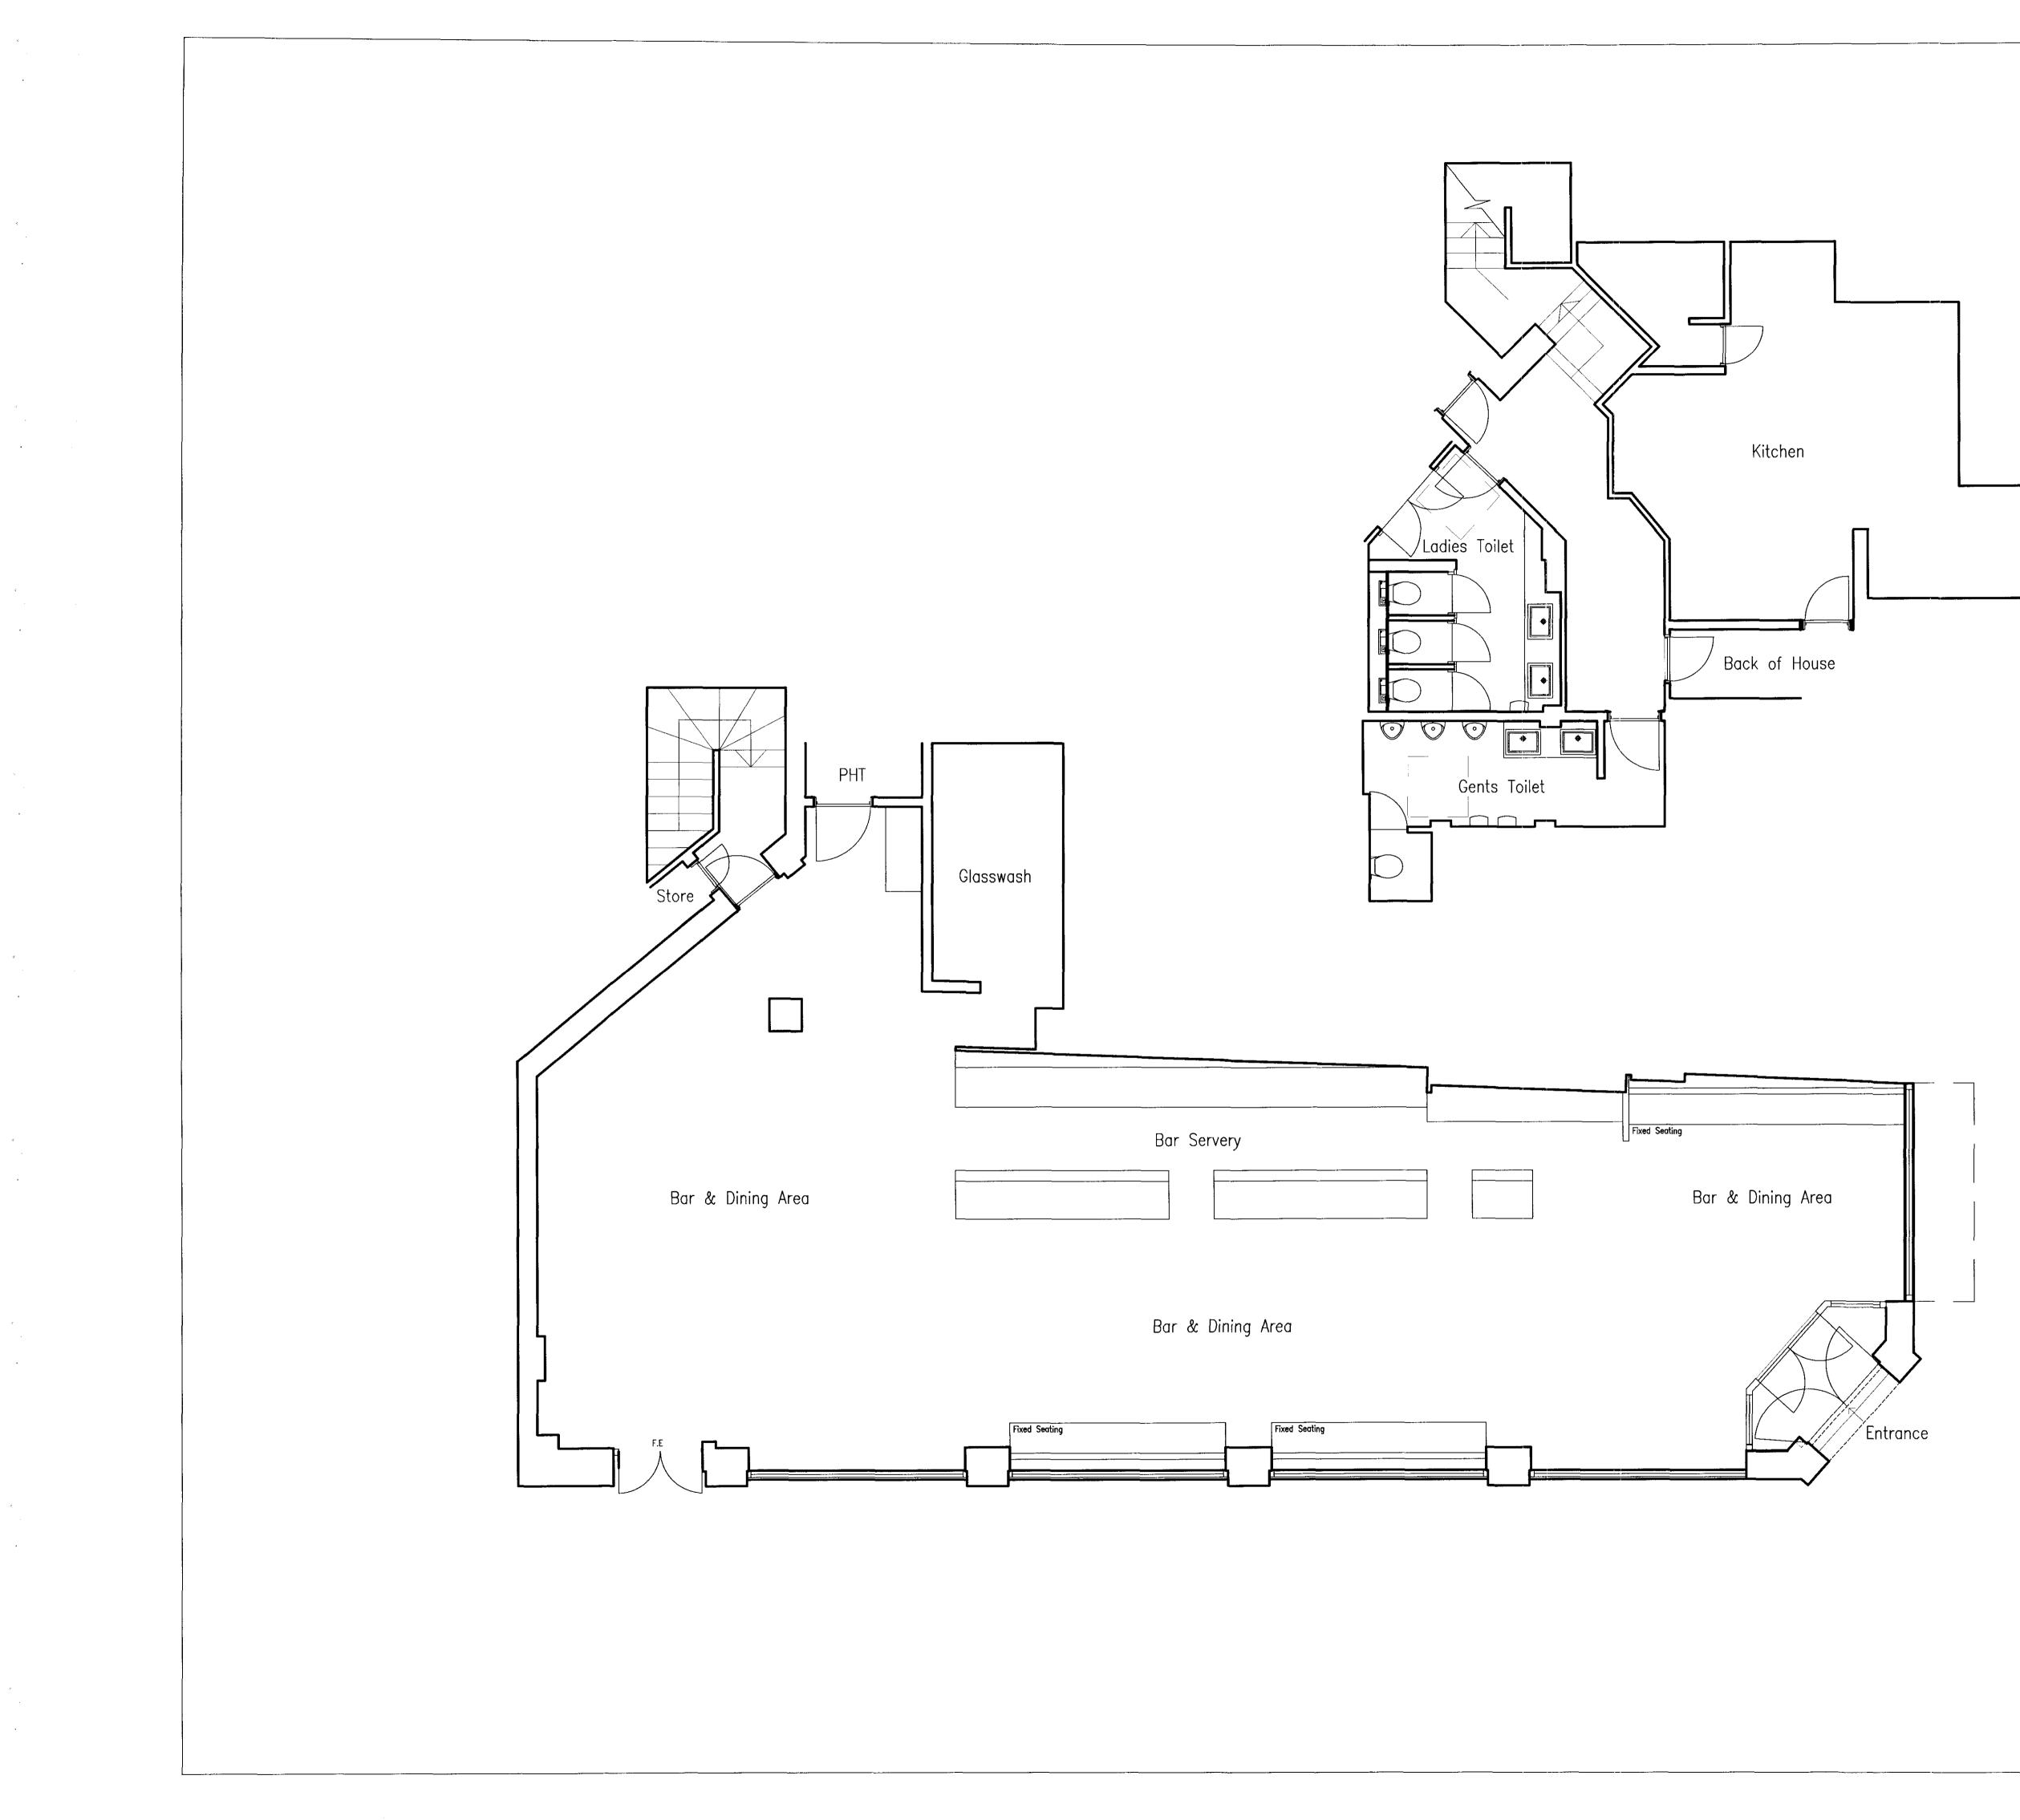

## Layout

Refer to submitted drawing package to view the proposed internal and external layout changes.

Scale

N/A

Landscaping

N/A

Mitchells & Butlers Retail Limited 27 Fleet Street Birmingham B3 1JP 0121 498 4000

Mitchells & Butlers

ALL'BAR'ONE

169315

Kingsway, Holborn London WC2

Existing Ground Floor Layout Plan

| Project Manager/ | Drawn By              | Scale - A1 Size | Date     |
|------------------|-----------------------|-----------------|----------|
| Checked          | Others                | 1:50            | April 12 |
| Arch./Des.       | Drawing<br>Number 337 | 77-001          | Rev.     |