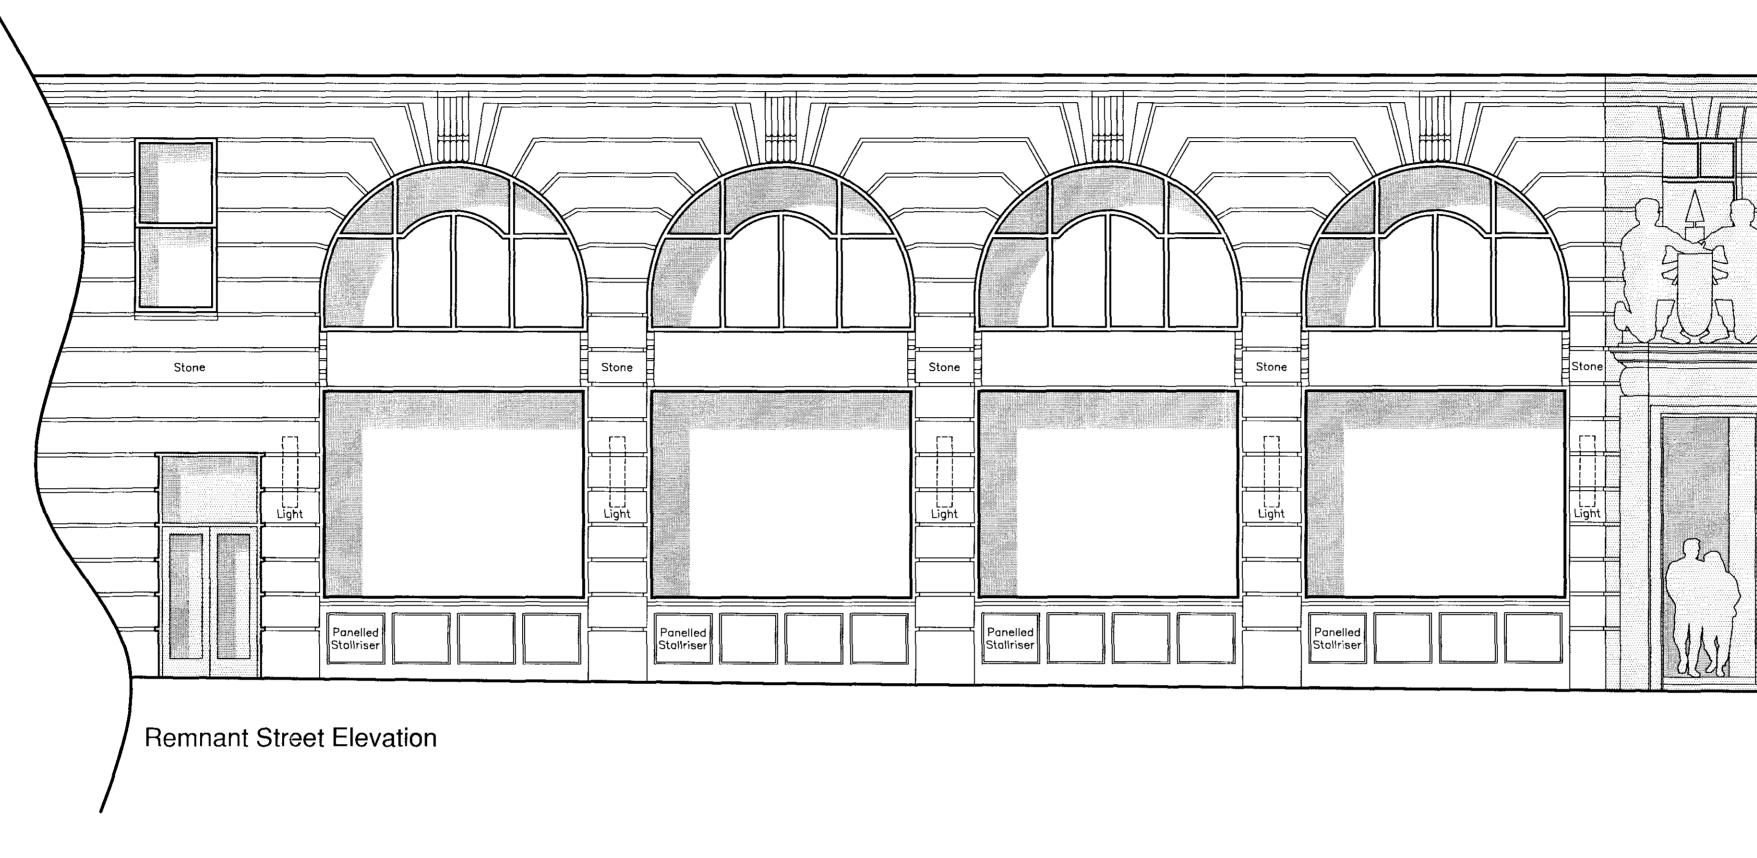

The proposed external works include the redecoration of the existing ground level windows at Remnant Street & new folding windows to replace the existing window along the Kingsway elevation. The existing stall riser at Kingsway will be retained. There will be new concealed LED rope lighting to the Main Entrance porch and new shallow depth Awnings along both Kingsway & Remnant Street. Decorations will be confined to the new window/door joinery & a thorough clean of the Ground & First floor elevations along both roads is to be undertaken up to the height of the feature stone capping

The proposed external works include the redecoration of the existing ground level windows at Remnant Street & new folding windows to replace the existing window along the Kingsway elevation. The existing stall riser at Kingsway will be retained. Decorations will be confined to the existing & new window plus existing door joinery & a thorough clean of the Ground & First floor elevations along both roads is to be undertaken up to the height of the feature stone capping

ALL·BAR·ONE

169315

Kingsway, Holborn London WC2

Existing External Elevations

| Project Manager/ | Drawn By              | Scale - A1 Size | Date | / 12 |
|------------------|-----------------------|-----------------|------|------|
| Checked          | NM                    | 1:50            | May  |      |
| Arch./Des.       | Drawing<br>Number 337 | 77-002          |      | Rev. |