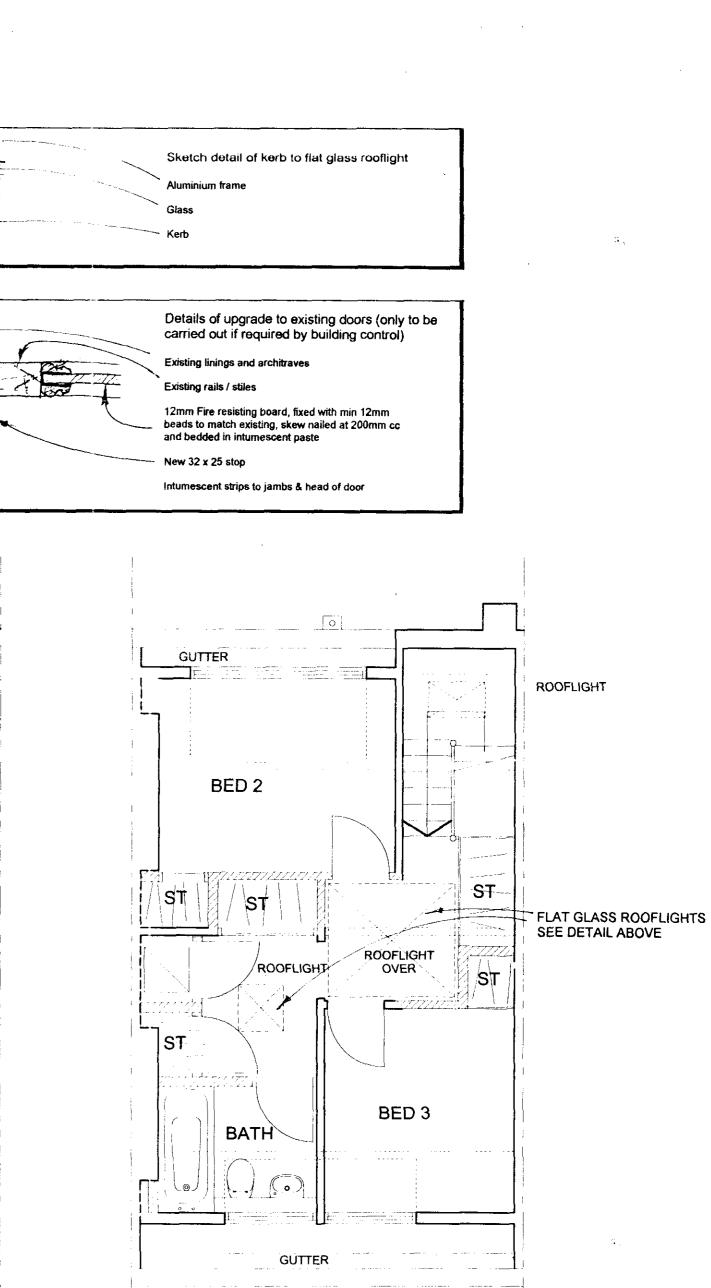

## Third floor

- No original features
- Provide new layout as drawings - Provide new & extend existing rooflights as indicated
- on drawing

- Carry out work to existing central open gutter running beneath floor to ensure animal proof
- Carry out remedial work as required to roof
- Generally replace plasterwork as required