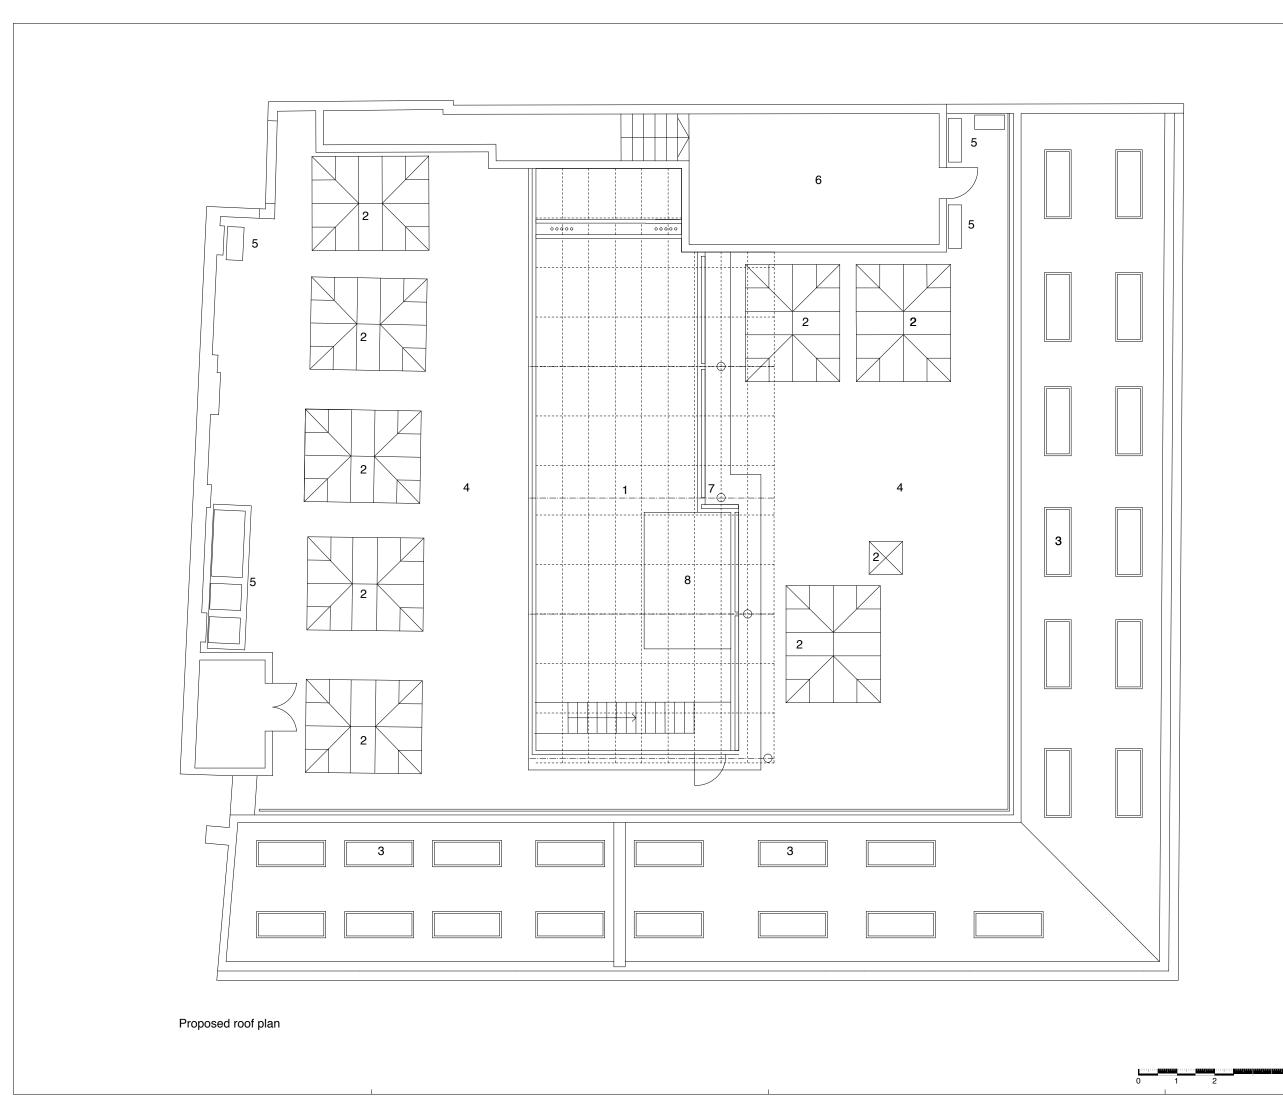

## Key

- 1 Rooflight over atrium
  2 Rooflights over offices
  3 Dormer windows
  4 Roof
  5 Existing air conditioning units
  6 Plant room
  7 Edge of upstand to atrium rooflight
  8 Lift below shown dotted

Proposed Roof Plan Status: Planning

Scale: 1:50 @ A1, 1:100 @ A3

December 2011

Rev P4 Draw Nº 181/ P1013 Drawn by PB Authorised by AK Size A1

HUGH**BROUGHTON**ARCHITECTS

41a Beavor Lane London W6 9BL T 020 8735 9959 F 020 8563 3891 E info@hbarchitects.co.uk © Hugh Broughton Architects Ltd