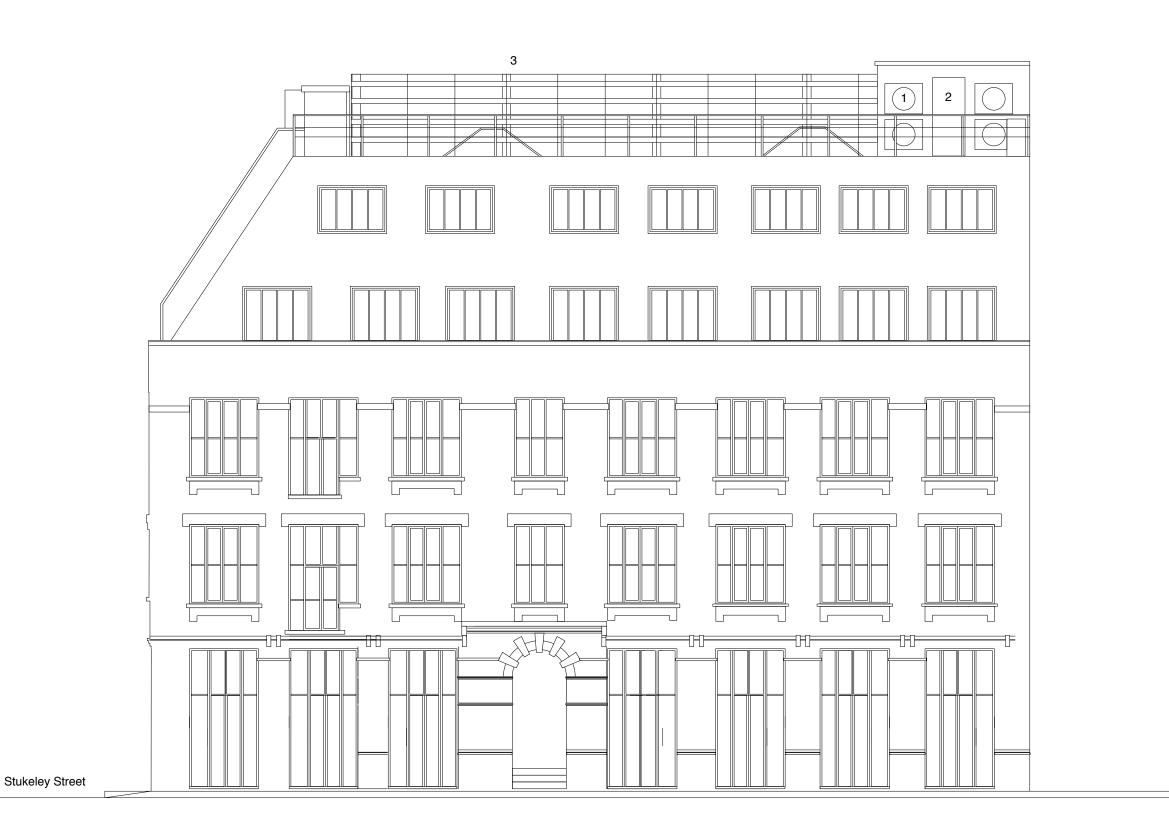

Proposed North West elevation

This drawing has been prepared for Planning purposes only and should not be used for construction purposes.

All figured dimensions are in millimetres

- Existing air-conditioning units
  Existing water tank room
  Glass roof to atrium

## Staffordshire County Council **20-22 Stukeley Street**

Proposed North West Elevation

Status: Planning Scale: 1:50 @ A1, 1:100 @ A3

December 2011

Draw Nº 181/ P1016 Rev P4 Drawn by PB Authorised by AK Size A1