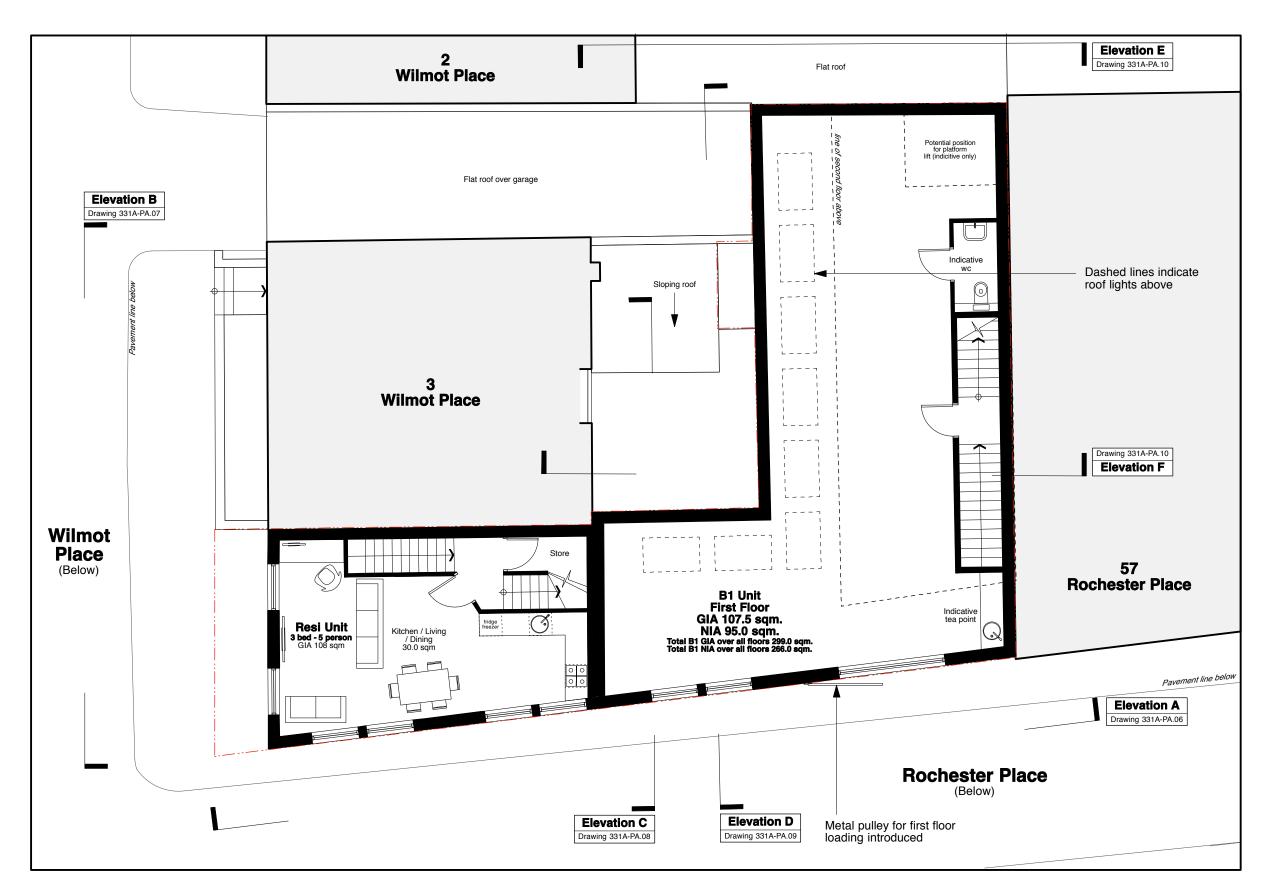

AWING TITLE PROPOSED: 1ST FLOOR PLAN

general practice architects & designers gpad ltd. 6 acton st, london. wc1x 9na t: 020 7833 0222 f: 020 7833 2220 e - mail: info@gpadltd.com web: www.gpadltd.com