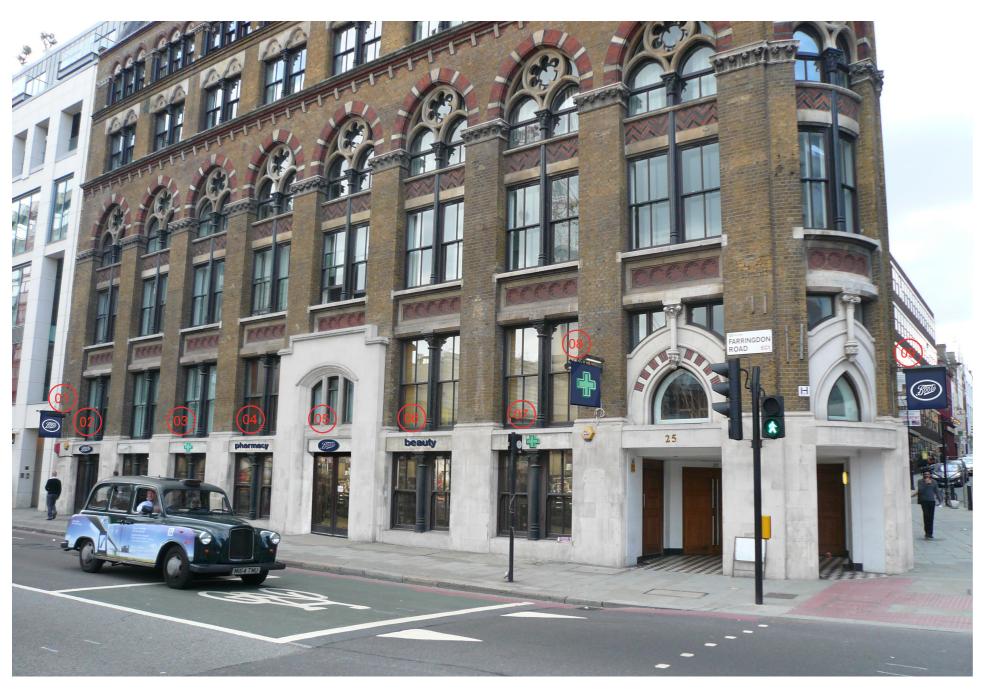

PROPOSED ELEVATION

## **EXISTING ELEVATION**

- 01 New 800 x 800 timber hanging sign, hand painted to match heritage blue RAL 5013. To have Boots lozenge vinyl graphic applied both sides. Re-use existing bracket and external lighting.
- 02 New Boots lozenge (heritage blue RAL 5013) fret-cut aluminum, pin fixed and halo lit
- 03 New green cross made from fret-cut aluminum, pin fixed and halo lit.
- 04 New fret cut aluminium 'pharmacy' lettering (heritage blue RAL 5013), pin fixed and halo lit.
- 05 New Boots lozenge (heritage blue RAL 5013) fret-cut aluminum, pin fixed and halo lit.
- 06 New fret cut aluminium 'beauty' lettering (heritage blue RAL 5013), pin fixed and halo lit.
- 07 New green cross made from fret-cut aluminum, pin fixed and halo lit.
- 08 New 800 x 800 timber hanging sign, hand painted to match heritage blue RAL 5013. To have Green Cross vinyl graphic applied both sides. Re-use existing bracket and external lighting.
- 09 New 800 x 800 timber hanging sign, hand painted to match heritage blue RAL 5013. To have Boots lozenge vinyl graphic applied both sides. Re-use existing bracket and external lighting.