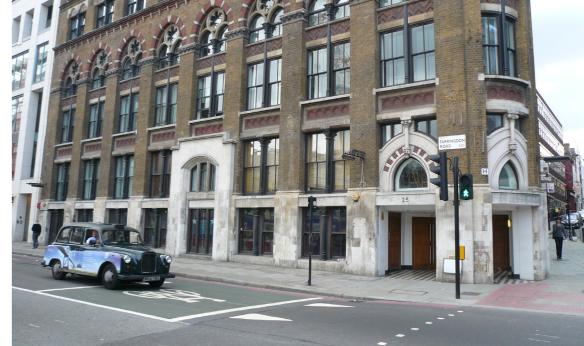

## **EXISTING ELEVATION**

- 01 New 800 x 800 timber hanging sign, hand painted to match heritage blue RAL 5013. To have Boots lozenge vinyl graphic applied both sides. Re-use existing bracket and external lighting.
- 02 New Boots lozenge (heritage blue RAL 5013) fret-cut aluminum, pin fixed and halo lit
- 03 New green cross made from fret-cut aluminum, pin fixed and halo lit.
- 04 New fret cut aluminium 'pharmacy' lettering (heritage blue RAL 5013), pin fixed and halo lit.
- 05 New Boots lozenge (heritage blue RAL 5013) fret-cut aluminum, pin fixed and halo lit.
- 06 New fret cut aluminium 'beauty' lettering (heritage blue RAL 5013), pin fixed and halo lit.
- 07 New green cross made from fret-cut aluminum, pin fixed and halo lit.
- 08 New 800 x 800 timber hanging sign, hand painted to match heritage blue RAL 5013. To have Green Cross vinyl graphic applied both sides. Re-use existing bracket and external lighting.
- 09 New 800 x 800 timber hanging sign, hand painted to match heritage blue RAL 5013. To have Boots lozenge vinyl graphic applied both sides. Re-use existing bracket and external lighting.