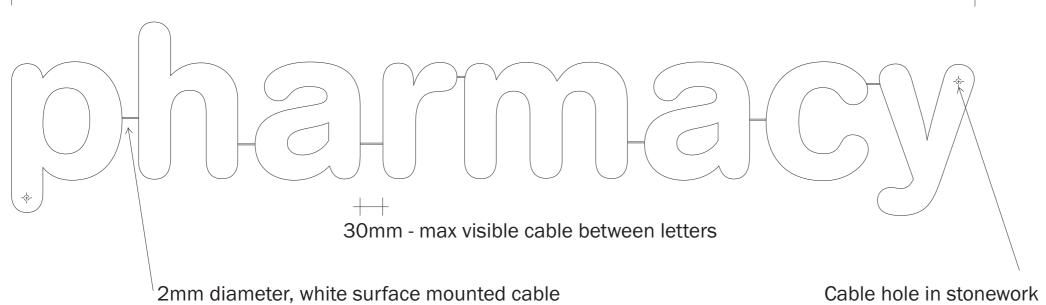

874mm

Cable hole in stonework

(shortest space between letters)

278mm

No visible cable with the logo or cross

Scale 1:5 when printed at A3