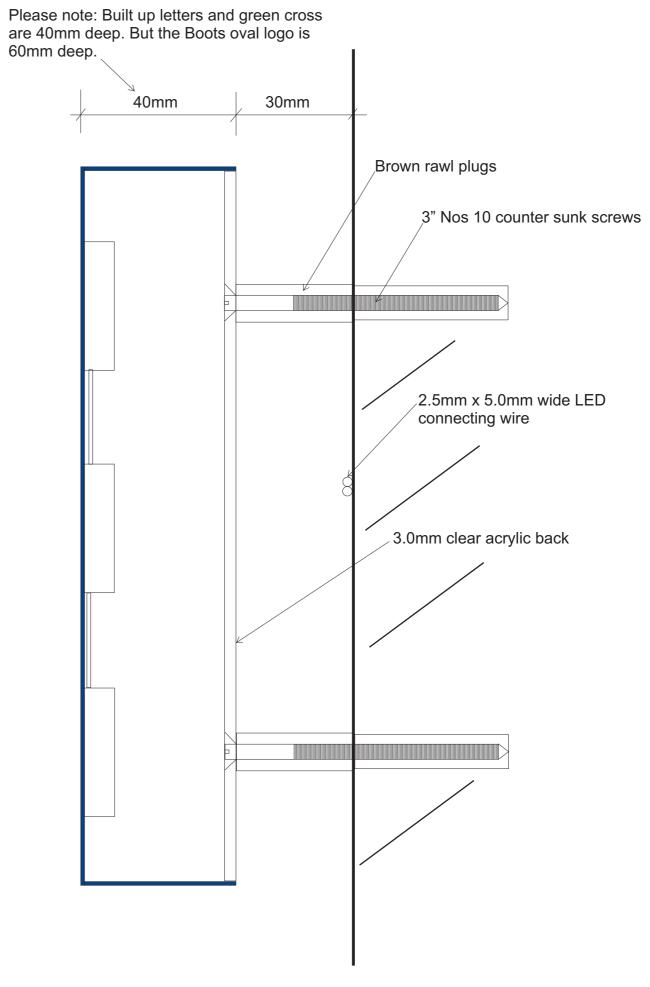

Full size when printed at A3

Colour reference

vnefaces/notes/info

Lighti

Customer details

Boots - Farringdoi

letters - LED illumination

Date drawn - 17.07.2012 Designer - M.C Location - 177 M Scully Ltd/99819