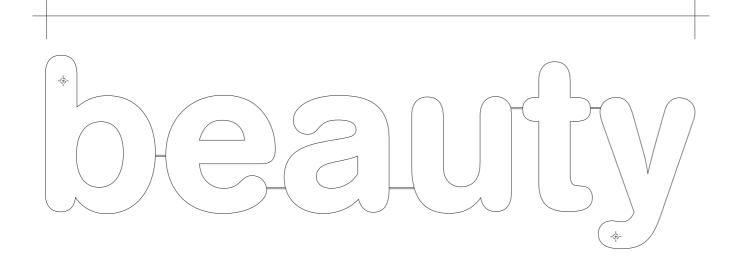

874mm

Cable hole in stonework

(shortest space between letters)

278mm

No visible cable with the logo or cross

Scale 1:5 when printed at A3