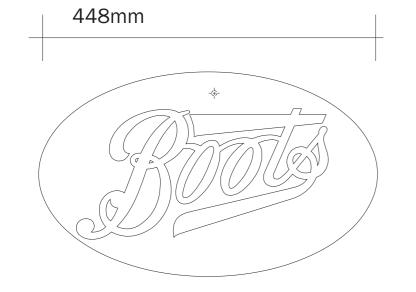

Full size when printed at A3

Colour reference

vnefaces/notes/info

Lighti

Customer details

Boots - Farringdoi

letters - LED illumination

Date drawn - 17.07.2012 Designer - M.C Location - 177 M Scully Ltd/99819

874mm

Cable hole in stonework

(shortest space between letters)

278mm

No visible cable with the logo or cross

Scale 1:5 when printed at A3