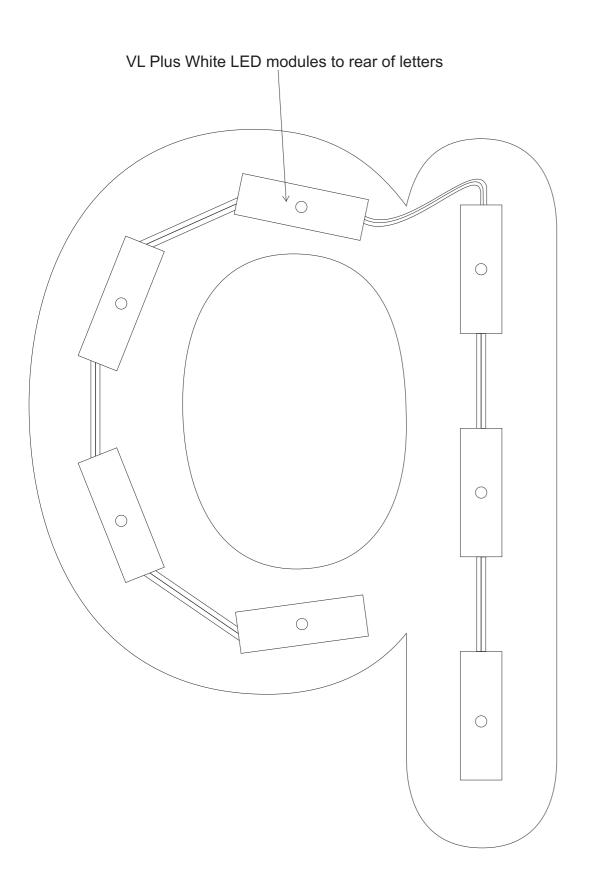

Full size when printed at A3

Colour reference

vnefaces/notes/info

Lighti

Customer details

Boots - Farringdoi

letters - LED illumination

Date drawn - 17.07.2012 Designer - M.C Location - 177 M Scully Ltd/99819