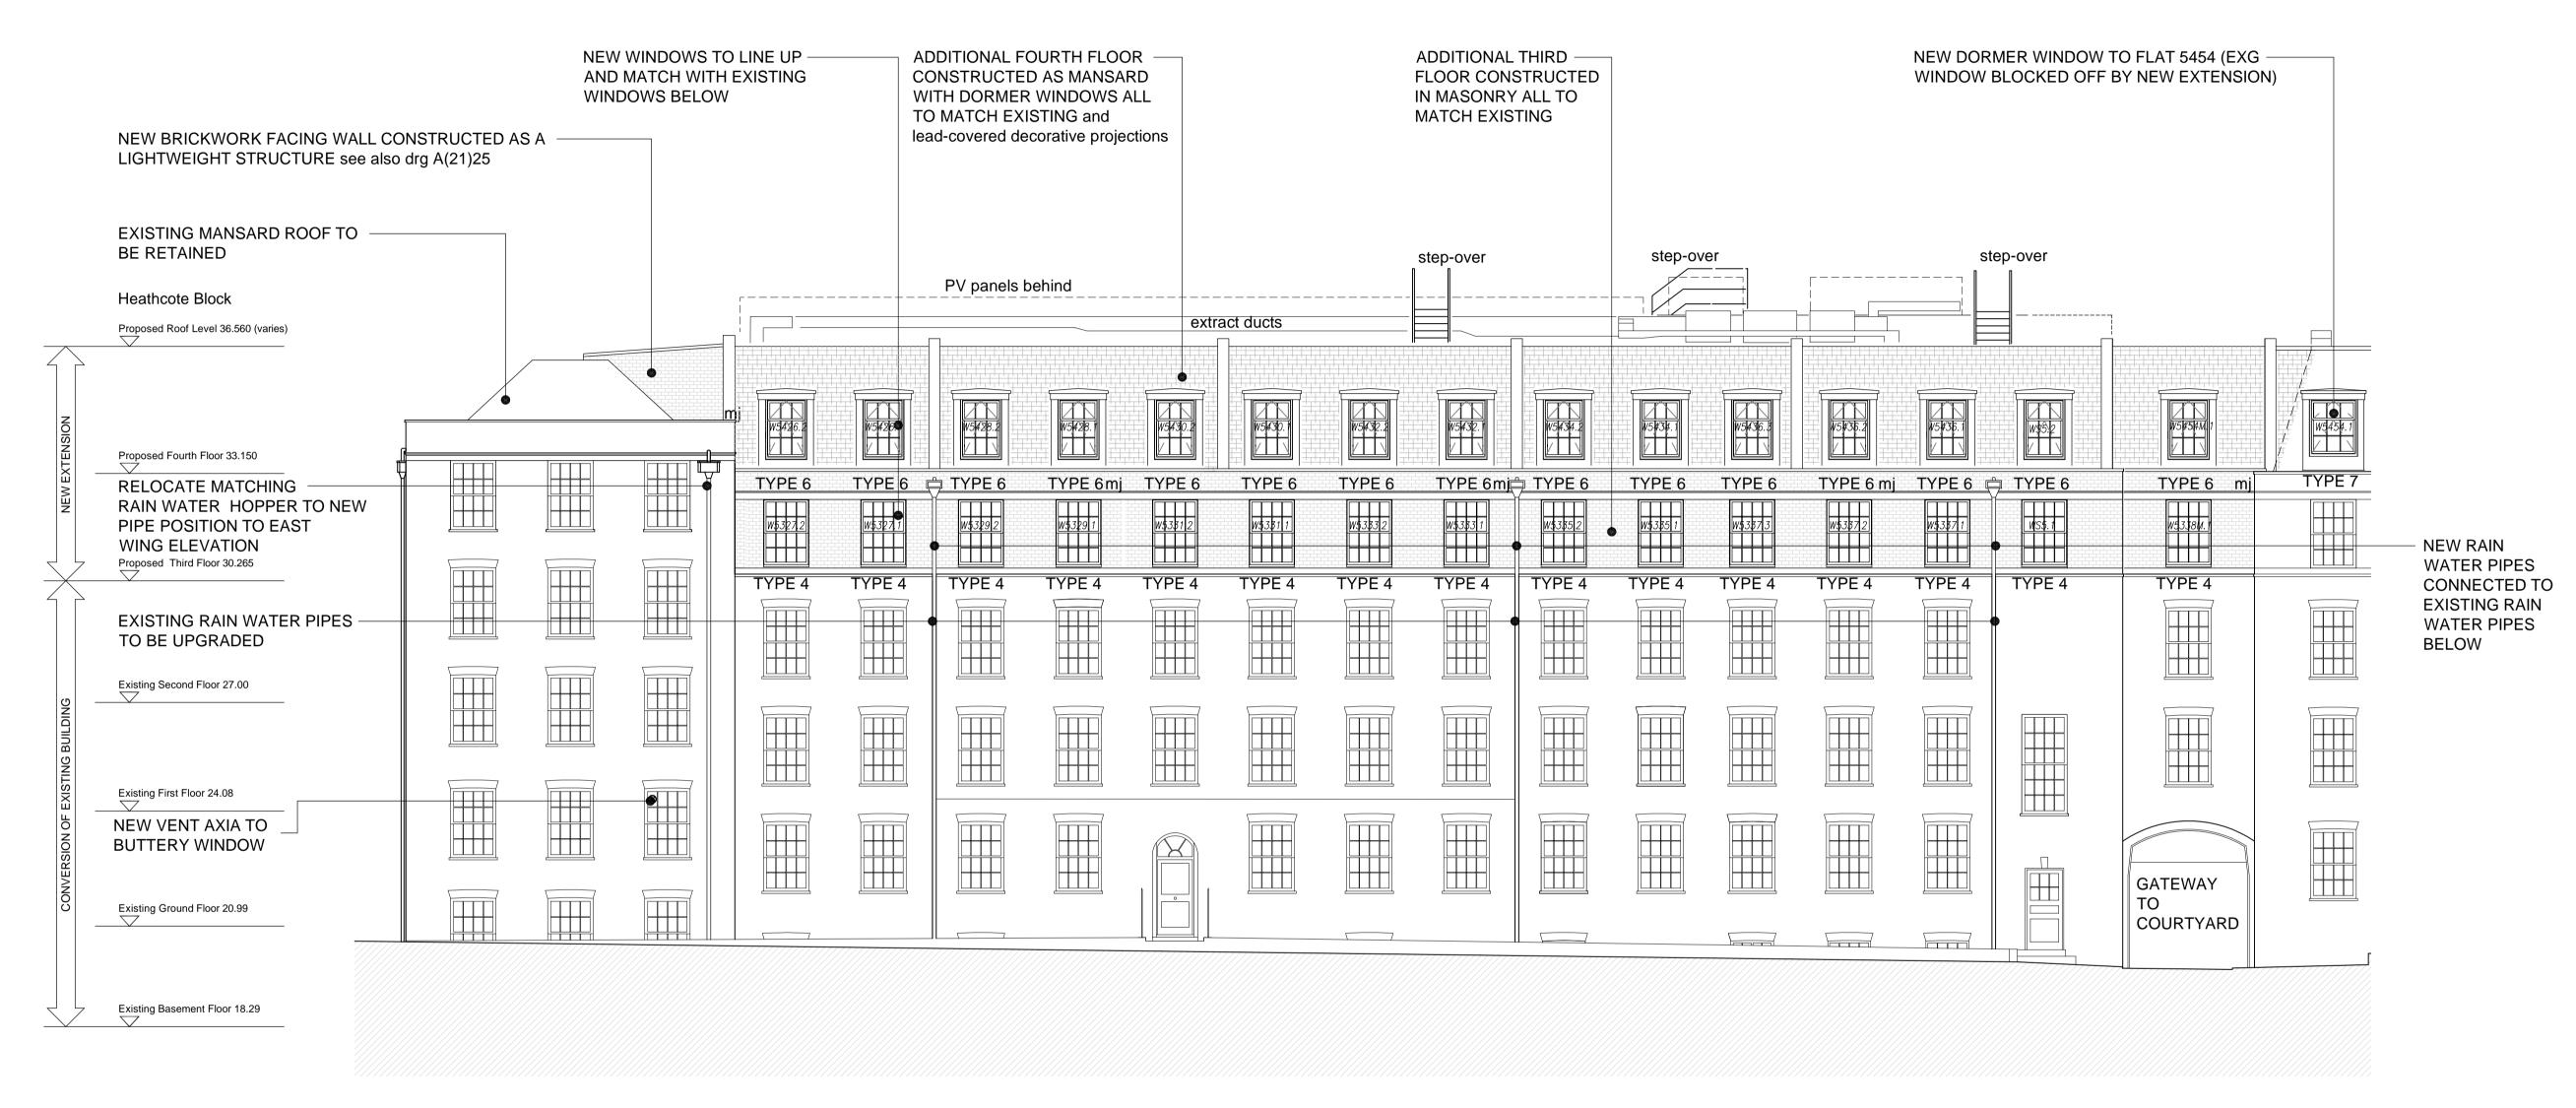

ELEVATION 1 - HEATHCOTE BLOCK ELEVATION TO HEATHCOTE STREET (NORTH-FACING)
SCALE: 1:100

This drawing is to be read in conjunction with all relevant consultants and specialists drawings. The Architect is to be notified of any discrepancies before proceeding. Do not scale from this drawing. All dimensions are to be