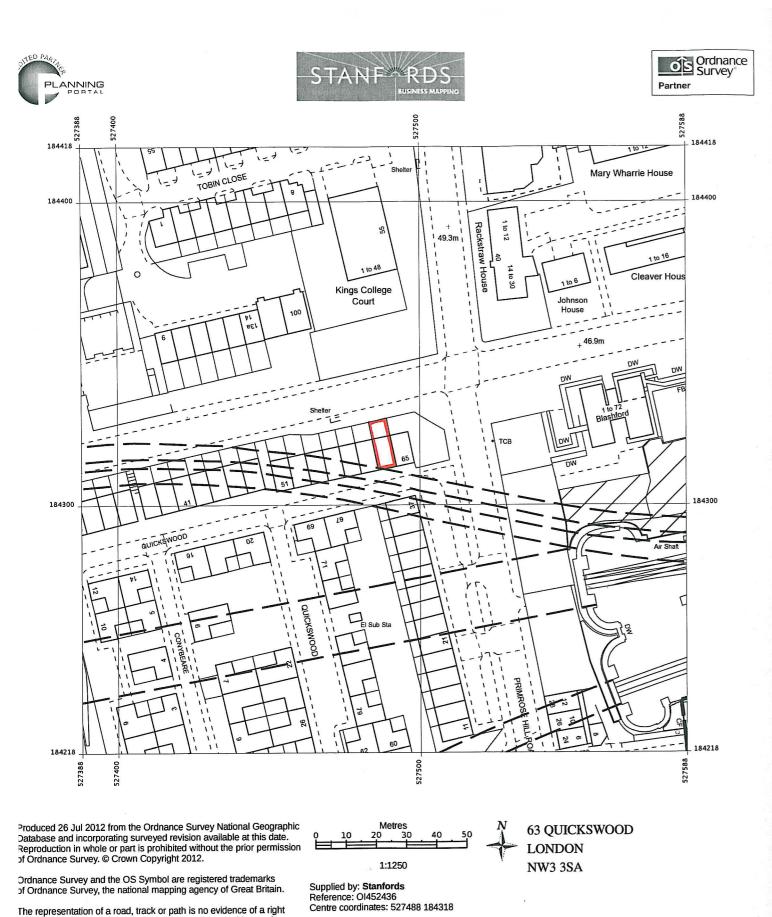

## Site Location Plan & **Photographs**

63 Quickswood NW3

1276\_E00

Scale: 1:1250 at A3 26.07.12 Date: Drawn:

## **BURD HAWARD ARCHITECTS**

Burghley Yard 106 Burghley Road London NW5 1AL

- t 020 7482 9243
- f 020 7284 0632
- e studio@burdhaward.com

**Site Location Plan** 1:1250

property boundary.

of way. The representation of features as lines is no evidence of a