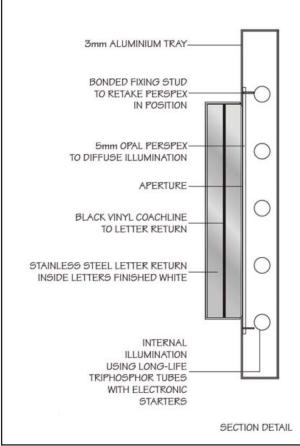

## **Aluminium Tray Fascia - Option A**

3mm aluminium folded & welded tray fascia, powder coated 'costa red' with a 60mm return. Built-up brushed stainless steel rim & return 'costa' letters, 200mm - 600mm in 50mm increments 't' letter height, depending on fascia depth. All letter sizes to have a 8 -20mm rim with a 60mm return.

Black vinyl coach line applied to centre of all letter returns. Letters cut out of tray fascia background with letters fixed over aperture.

Internal triphosphor fluorescent illumination inside of aluminium tray finished white.

Opal perspex letter faces to illuminate.